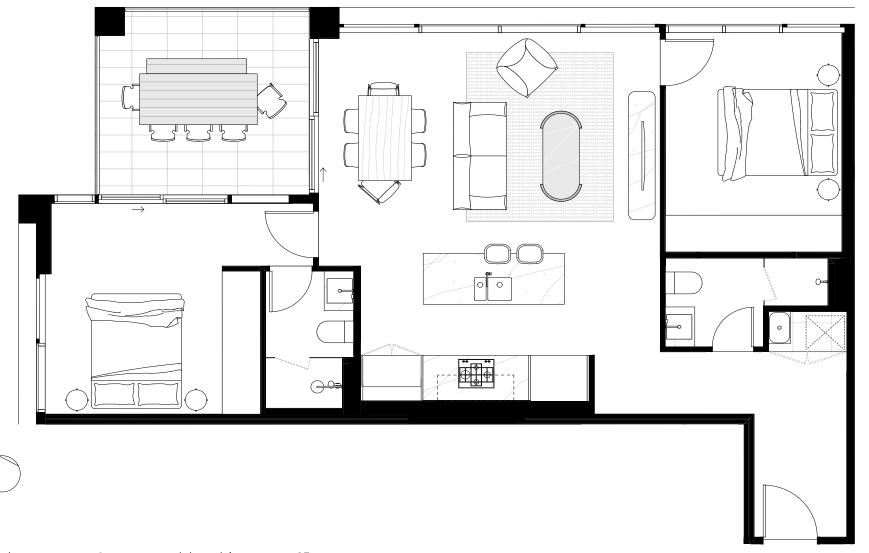

## 504, 604, 704, 804, 904, 1004, 1104,1204

Level 05 - 12

| Bedrooms   | 2 |  |
|------------|---|--|
| Bathrooms  | 2 |  |
| Car Spaces | 1 |  |
| MPR        | Υ |  |

| Internal Area | 87 sqm  |
|---------------|---------|
| External Area | 14 sqm  |
| Total         | 101 sqm |
|               |         |

Level 05 - 12