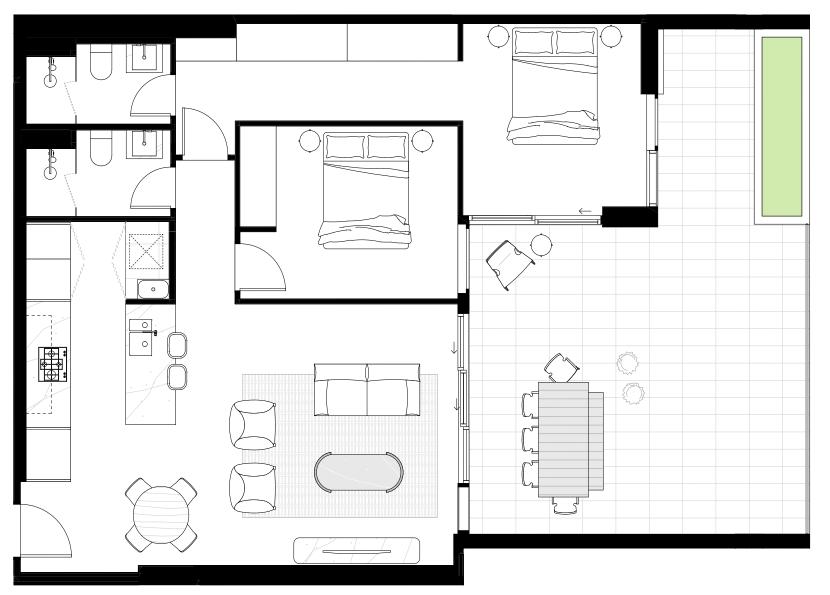

# 701,1001

| Bedrooms   | 3 |
|------------|---|
| Bathrooms  | 2 |
| Car Spaces | 2 |

| Internal Area | 126 sqm |
|---------------|---------|
| External Area | 17 sqm  |
| Total         | 143 sqm |

| Bedrooms   | 3   |
|------------|-----|
| Bathrooms  | 2.5 |
| Car Spaces | 2   |
| MRR        | Υ   |