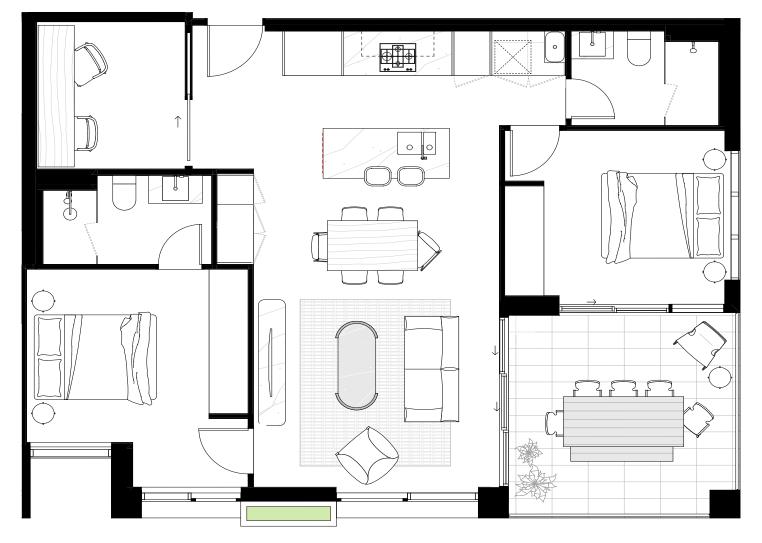

| Bedrooms   | 3 |
|------------|---|
| Bathrooms  | 2 |
| Car Spaces | 2 |

| 116 sqm |
|---------|
| 42 sqm  |
| 158 sqm |
|         |

|          | 7-;- |
|----------|------|
| Level 02 |      |