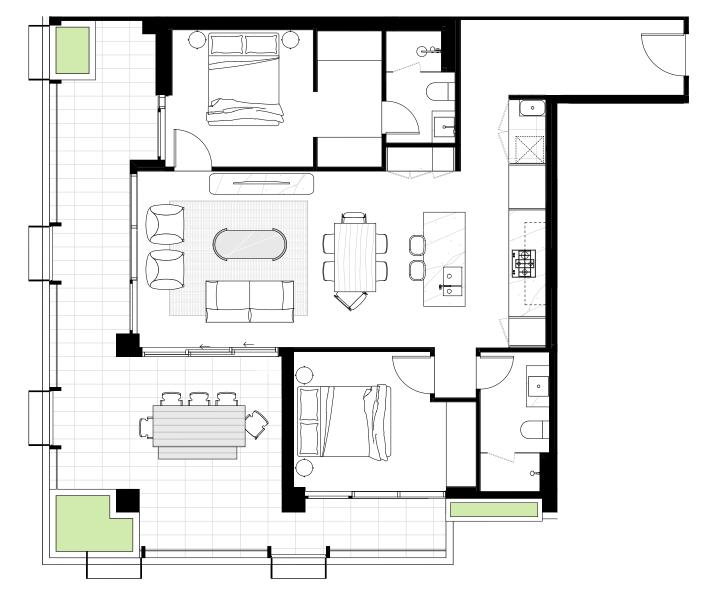

# 701,1001

| Bedrooms   | 3 |
|------------|---|
| Bathrooms  | 2 |
| Car Spaces | 2 |

| Internal Area | 126 sqm |
|---------------|---------|
| External Area | 17 sqm  |
| Total         | 143 sqm |

| Bedrooms   | 3   |
|------------|-----|
| Bathrooms  | 2.5 |
| Car Spaces | 2   |
| MRR        | Υ   |