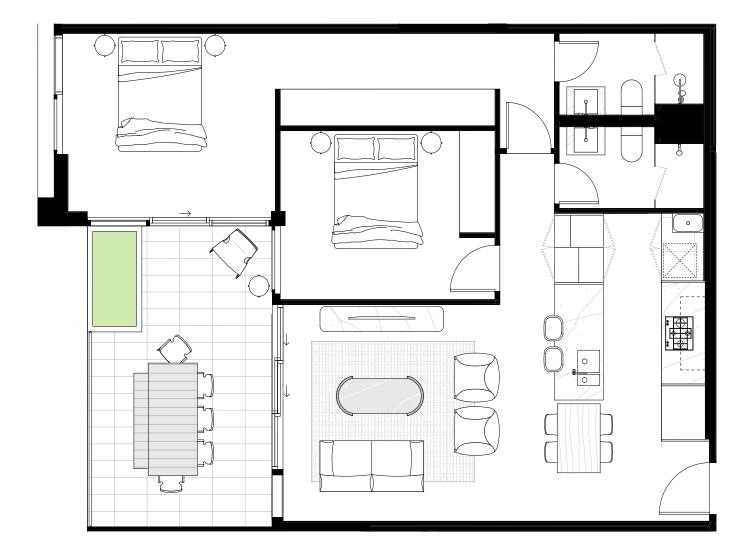

## 504, 604, 704, 804, 904, 1004, 1104,1204

Level 05 - 12

| Bedrooms   | 2 |  |
|------------|---|--|
| Bathrooms  | 2 |  |
| Car Spaces | 1 |  |
| MPR        | Υ |  |

| Internal Area | 87 sqm  |
|---------------|---------|
| External Area | 14 sqm  |
| Total         | 101 sqm |
|               |         |

Level 05 - 12