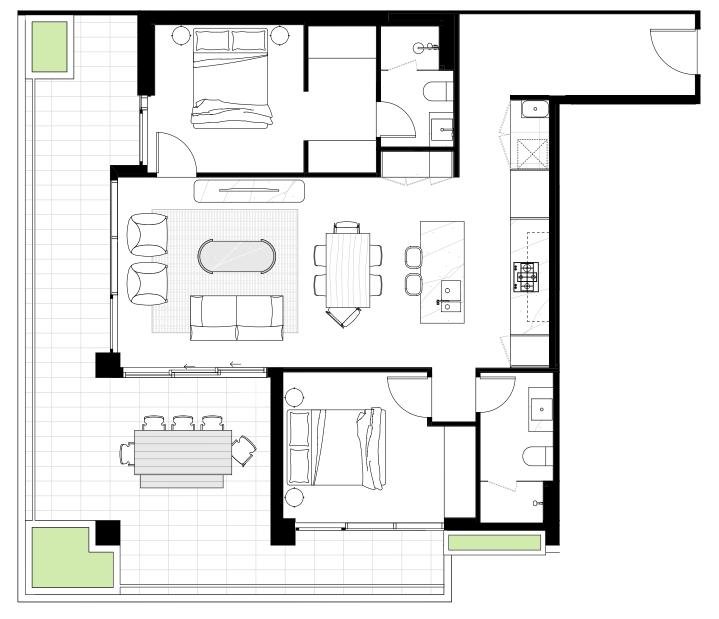

#### Masterpiece Sky Homes

1302 & 1402

| Bedrooms   | 3   |
|------------|-----|
| Bathrooms  | 2.5 |
| Car Spaces | 2   |
| MPR        | Υ   |

| Internal Area | 151 sqm |
|---------------|---------|
| External Area | 29 sqm  |
| Total         | 180 sqm |