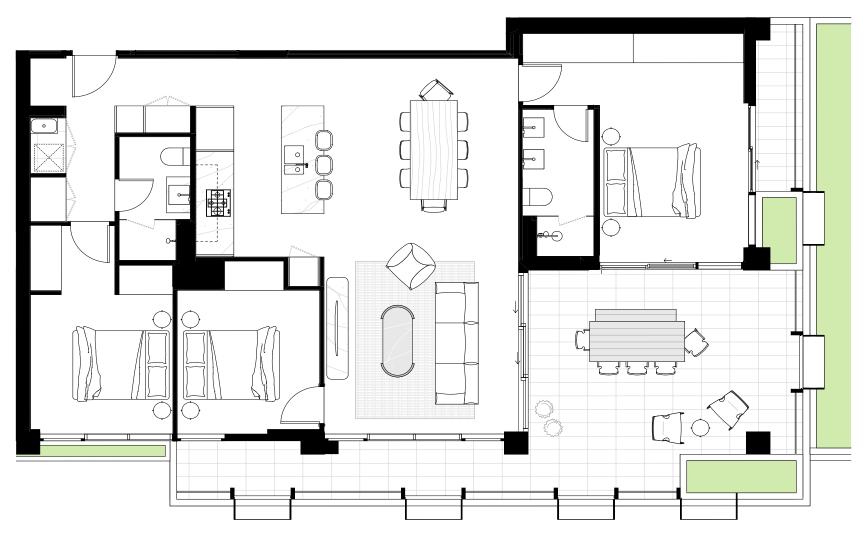

| Bedrooms   | 3 |
|------------|---|
| Bathrooms  | 2 |
| Car Spaces | 2 |

| 116 sqm |
|---------|
| 42 sqm  |
| 158 sqm |
|         |

|          | 7-;- |
|----------|------|
| Level 02 |      |