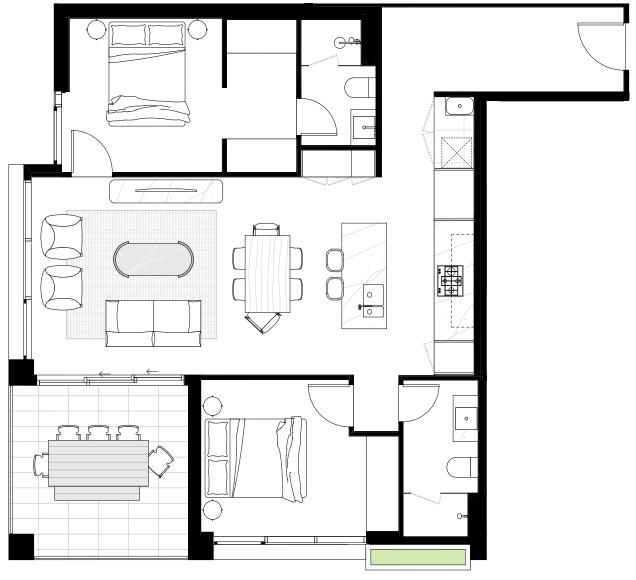

# 701,1001

| Bedrooms   | 3 |
|------------|---|
| Bathrooms  | 2 |
| Car Spaces | 2 |

| Internal Area | 126 sqm |
|---------------|---------|
| External Area | 17 sqm  |
| Total         | 143 sqm |

| Bedrooms   | 3   |
|------------|-----|
| Bathrooms  | 2.5 |
| Car Spaces | 2   |
| MRR        | Υ   |