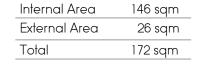

#### Masterpiece Sky Homes

1302 & 1402

| Bedrooms   | 3   |
|------------|-----|
| Bathrooms  | 2.5 |
| Car Spaces | 2   |
| MPR        | Υ   |

| Internal Area | 151 sqm |
|---------------|---------|
| External Area | 29 sqm  |
| Total         | 180 sqm |