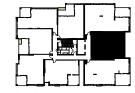

## 502, 602, 702, 802, 902, 1002, 1102,1202

Level 05 - 1

| Bedrooms   | 2 |  |
|------------|---|--|
| Bathrooms  | 2 |  |
| Car Spaces | 1 |  |

| Internal Area | 90 sqm  |
|---------------|---------|
| External Area | 17 sqm  |
| Total         | 107 sqm |