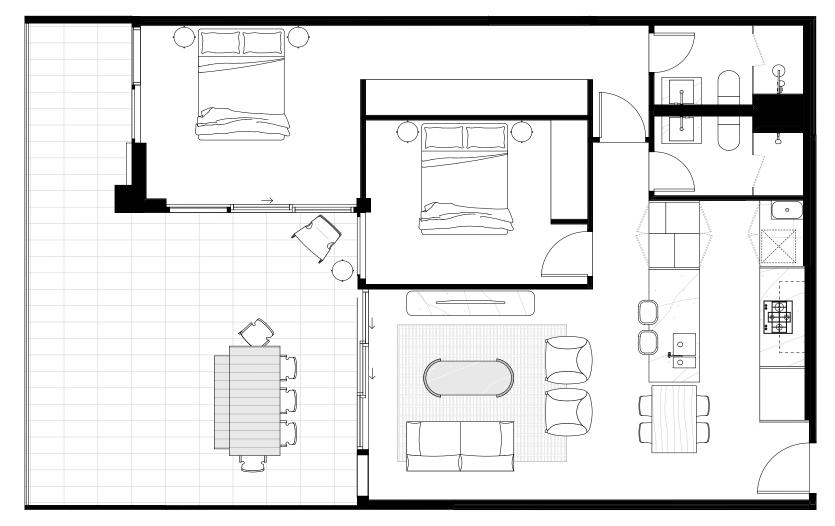

|          |   | -       |
|----------|---|---------|
| Level 04 | • | <u></u> |

| Bedrooms   | 2 |  |
|------------|---|--|
| Bathrooms  | 2 |  |
| Car Spaces | 1 |  |

| Internal Area | 90 sqm  |
|---------------|---------|
| External Area | 41 sqm  |
| Total         | 131 sqm |
| lotal         | 131 sqm |