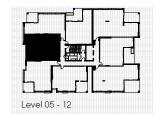

## 504, 604, 704, 804, 904, 1004, 1104,1204

Level 05 - 12

| Bedrooms   | 2 |  |
|------------|---|--|
| Bathrooms  | 2 |  |
| Car Spaces | 1 |  |
| MPR        | Υ |  |

| Internal Area | 87 sqm  |
|---------------|---------|
| External Area | 14 sqm  |
| Total         | 101 sqm |
|               |         |

Level 05 - 12