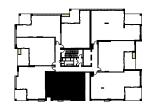

## 502, 602, 702, 802, 902, 1002, 1102,1202

Level 05 - 1

| Bedrooms   | 2 |  |
|------------|---|--|
| Bathrooms  | 2 |  |
| Car Spaces | 1 |  |

| Internal Area | 90 sqm  |
|---------------|---------|
| External Area | 17 sqm  |
| Total         | 107 sqm |