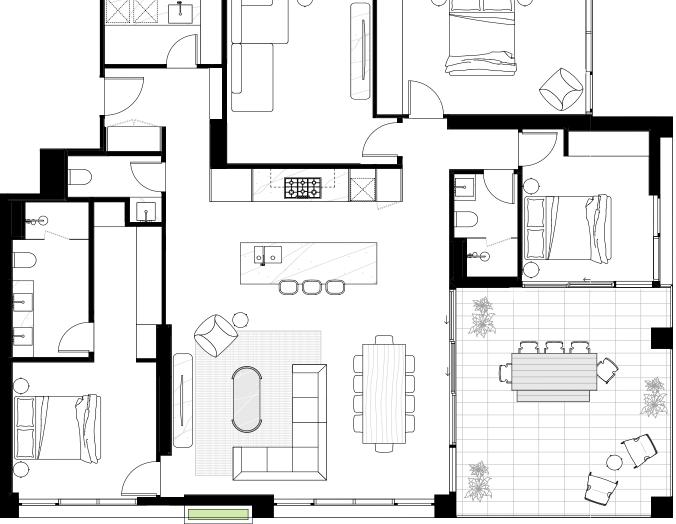

| Bedrooms   | 3 |
|------------|---|
| Bathrooms  | 2 |
| Car Spaces | 2 |

| 116 sqm |
|---------|
| 42 sqm  |
| 158 sqm |
|         |

|          | 7-;- |
|----------|------|
| Level 02 |      |