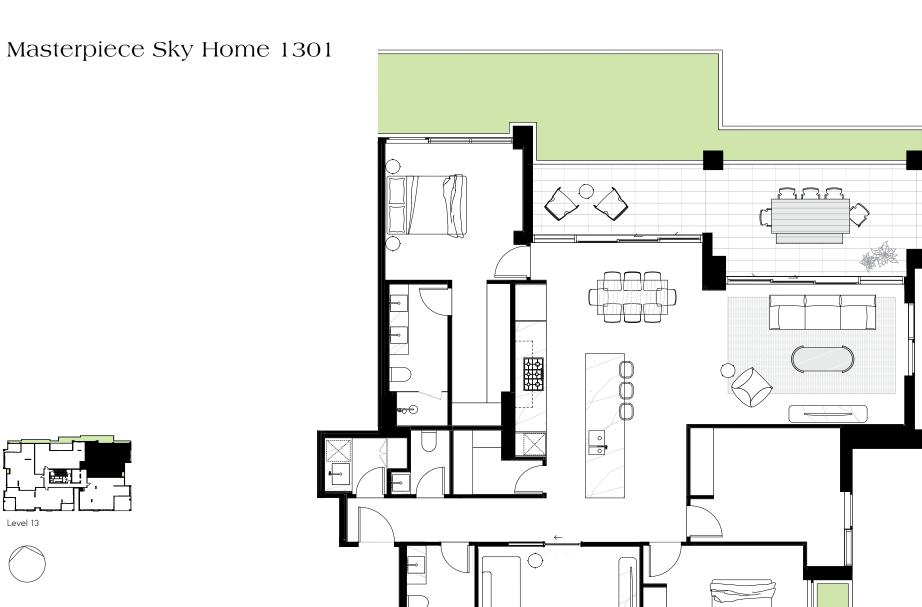

#### Masterpiece Sky Homes

1302 & 1402

| Bedrooms   | 3   |
|------------|-----|
| Bathrooms  | 2.5 |
| Car Spaces | 2   |
| MPR        | Υ   |

| Internal Area | 151 sqm |
|---------------|---------|
| External Area | 29 sqm  |
| Total         | 180 sqm |