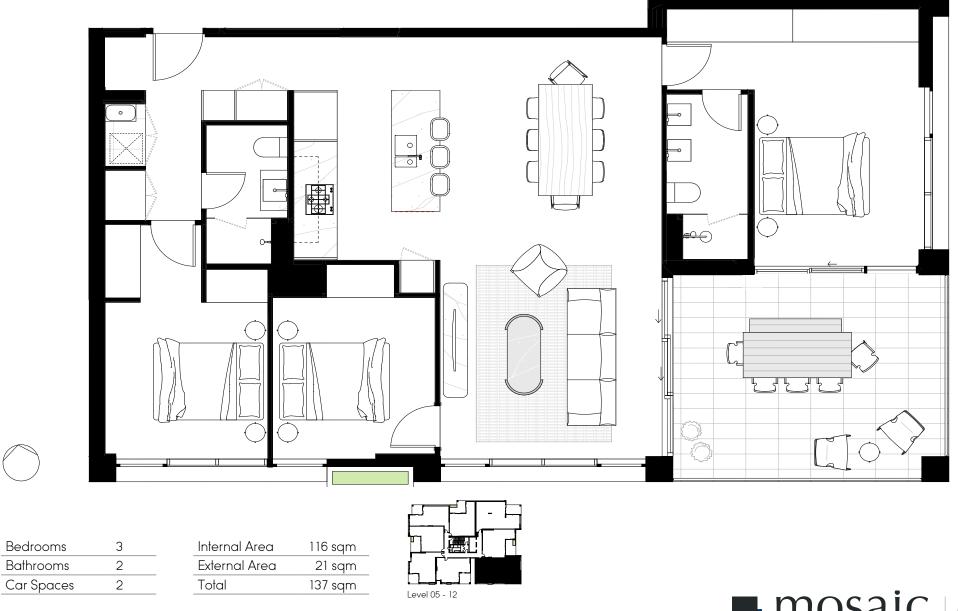

## 504, 604, 704, 804, 904, 1004, 1104,1204

Level 05 - 12

| Bedrooms   | 2 |  |
|------------|---|--|
| Bathrooms  | 2 |  |
| Car Spaces | 1 |  |
| MPR        | Υ |  |

| Internal Area | 87 sqm  |
|---------------|---------|
| External Area | 14 sqm  |
| Total         | 101 sqm |
|               |         |

Level 05 - 12