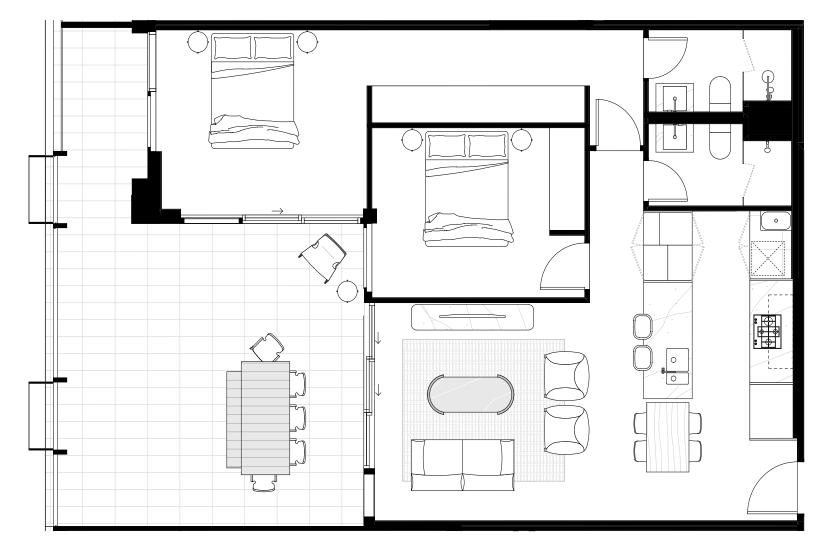

# 205,305

| Bedrooms   | 2 |  |
|------------|---|--|
| Bathrooms  | 2 |  |
| Car Spaces | 1 |  |
|            |   |  |

| Internal Area | 89 sqm  |
|---------------|---------|
| External Area | 38 sqm  |
| Total         | 127 sqm |
|               |         |