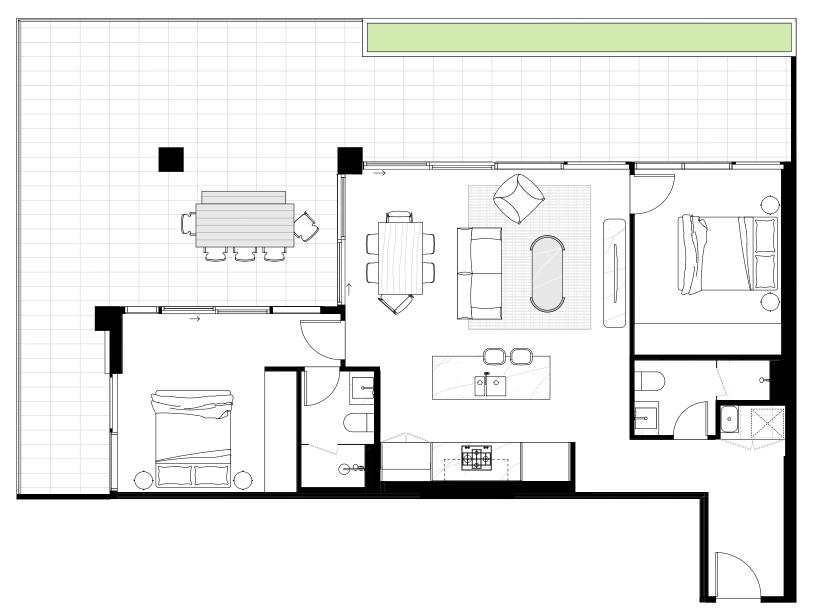

Level 04

enduring value®

| ) |
|---|
| / |

| Bedrooms   | 2 |
|------------|---|
| Bathrooms  | 2 |
| Car Spaces | 1 |

| Internal Area | 85 sqm  |
|---------------|---------|
| External Area | 39 sqm  |
| Total         | 124 sqm |