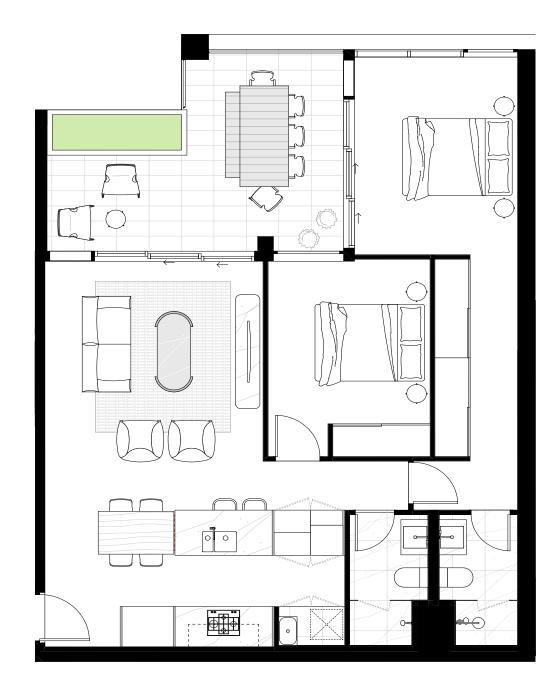

|
|---------------|---------|
| External Area | 17 sqm  |
| Total         | 102 sqm |



### 507, 607, 807, 907, 1107





|             |           | -      | 口  |
|-------------|-----------|--------|----|
|             |           |        | T- |
|             |           | -<br>- |    |
| Level 05, 0 | 06, 08, 0 | 9,11   |    |

| Bedrooms   | 2 |
|------------|---|
| Bathrooms  | 2 |
| Car Spaces | 1 |

| Internal Area | 85 sqm |
|---------------|--------|
| External Area | 12 sqm |
| Total         | 97 sqm |
|               |        |



508, 608, 708, 808, 908, 1008, 1108, 1208



Level 05 - 12

| Bedrooms   | 2 |
|------------|---|
| Bathrooms  | 2 |
| Car Spaces | 1 |

| Internal Area | 86 sqm  |
|---------------|---------|
| External Area | 18 sqm  |
| Total         | 104 sqm |





# 701,1001





| Bedrooms   | 3 |
|------------|---|
| Bathrooms  | 2 |
| Car Spaces | 2 |

| Internal Area | 126 sqm |
|---------------|---------|
| External Area | 17 sqm  |
| Total         | 143 sqm |





| Bedrooms   | 3   |
|------------|-----|
| Bathrooms  | 2.5 |
| Car Spaces | 2   |
| MRR        | Υ   |









| macaic         |          |
|----------------|----------|
| mosaic         | enduring |
| PROPERTY GROUP | value®   |

| Bedrooms   | 2 |  |
|------------|---|--|
| Bathrooms  | 2 |  |
| Car Spaces | 1 |  |

| Internal Area | 85 sqm |
|---------------|--------|
| External Area | 12 sqm |
| Total         | 97 sqm |

#### Masterpiece Sky Homes

1302 & 1402







| Bedrooms   | 3   |
|------------|-----|
| Bathrooms  | 2.5 |
| Car Spaces | 2   |
| MPR        | Υ   |