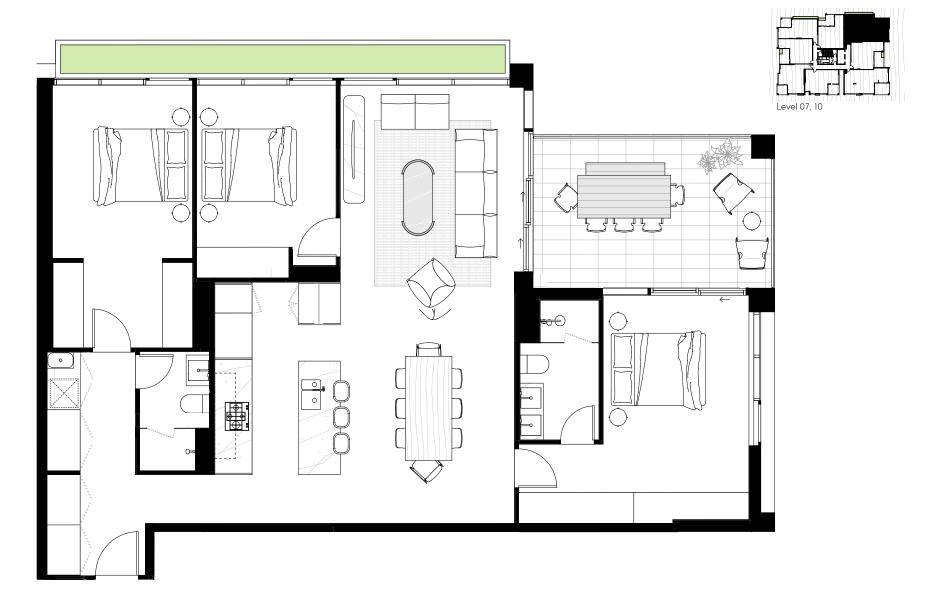

# 701,1001

| Bedrooms   | 3 |
|------------|---|
| Bathrooms  | 2 |
| Car Spaces | 2 |

| Internal Area | 126 sqm |
|---------------|---------|
| External Area | 17 sqm  |
| Total         | 143 sqm |

| Bedrooms   | 3   |
|------------|-----|
| Bathrooms  | 2.5 |
| Car Spaces | 2   |
| MRR        | Υ   |