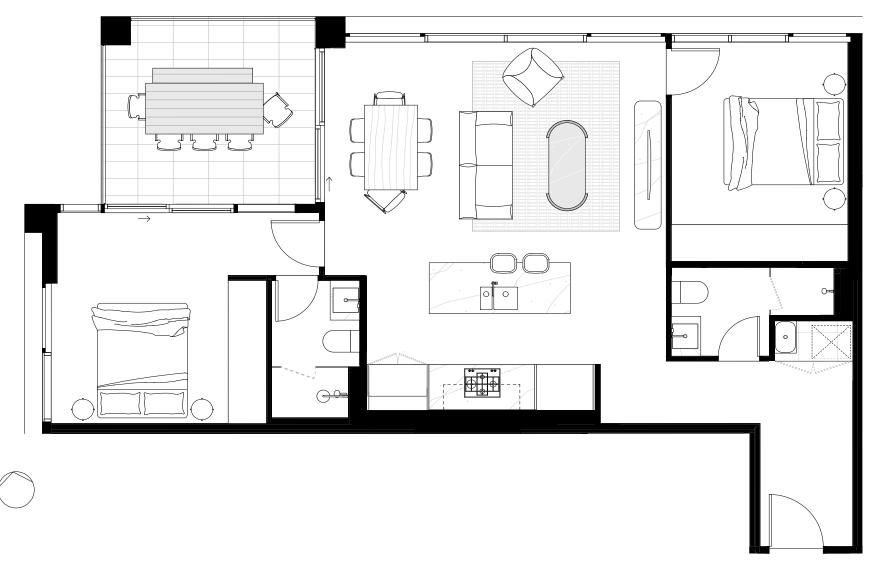

#### Masterpiece Sky Homes

1302 & 1402

| Bedrooms   | 3   |
|------------|-----|
| Bathrooms  | 2.5 |
| Car Spaces | 2   |
| MPR        | Υ   |

| Internal Area | 151 sqm |
|---------------|---------|
| External Area | 29 sqm  |
| Total         | 180 sqm |