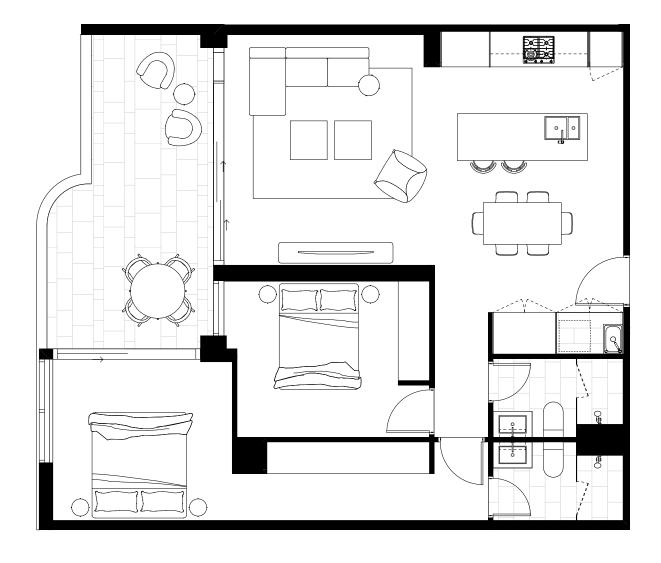

| Bedrooms   | 2 |
|------------|---|
| Bathrooms  | 2 |
| MPR        | Υ |
| Car Spaces | 2 |

| Internal Area | 95 sqm  |
|---------------|---------|
| External Area | 13 sqm  |
| Total Area    | 108 sqm |