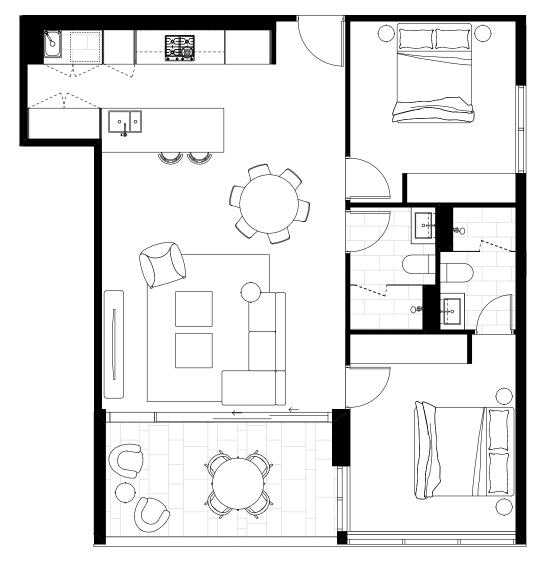

| Bedrooms   | 2 |
|------------|---|
| Bathrooms  | 2 |
| MPR        | Υ |
| Car Spaces | 2 |

| Internal Area | 95 sqm  |
|---------------|---------|
| External Area | 13 sqm  |
| Total Area    | 108 sqm |