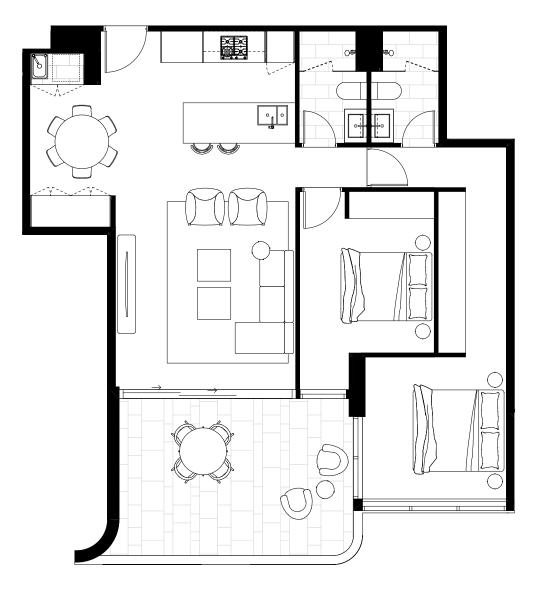

| Bedrooms   | 3 |
|------------|---|
| Bathrooms  | 2 |
| MPR        | Υ |
| Car Spaces | 2 |

| Internal Area | 118 sqm |
|---------------|---------|
| External Area | 11 sqm  |
| Total Area    | 129 sqm |