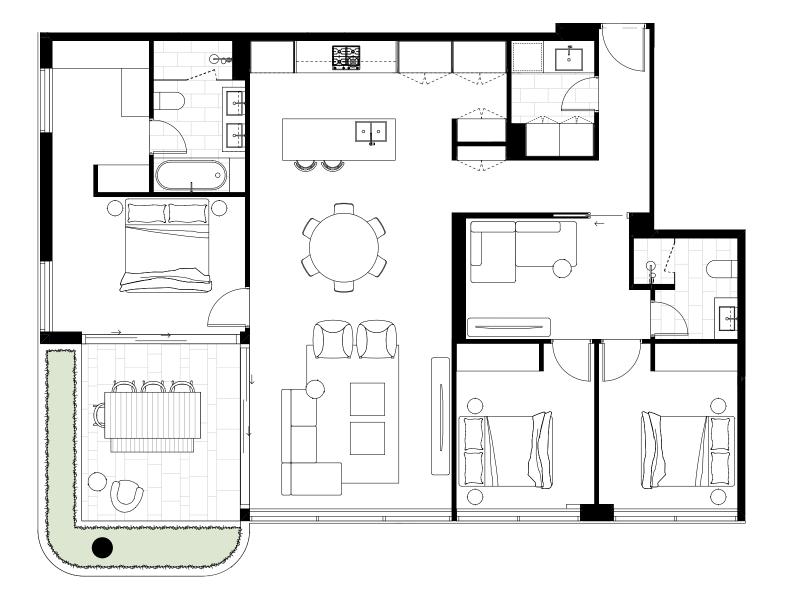

| Bedrooms   | 3 |
|------------|---|
| Bathrooms  | 2 |
| MPR        | Υ |
| Car Spaces | 2 |

| Internal Area | 118 sqm |
|---------------|---------|
| External Area | 11 sqm  |
| Total Area    | 129 sqm |

| Bedrooms   | 3 |
|------------|---|
| Bathrooms  | 2 |
| MPR        | Υ |
| Car Spaces | 2 |

| Internal Area | 134 sqm |
|---------------|---------|
| External Area | 15 sqm  |
| Total Area    | 149 sqm |
|               |         |