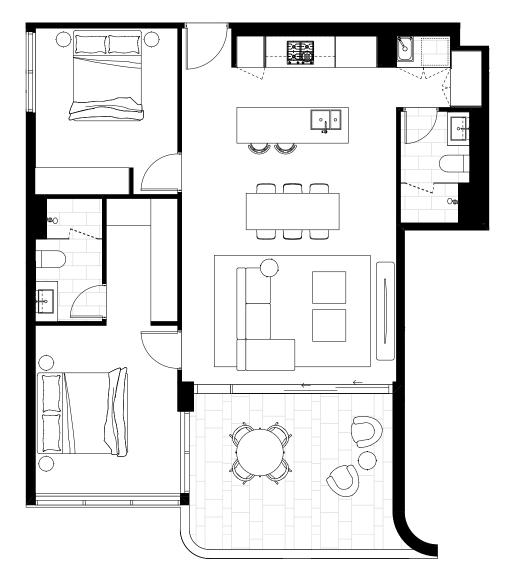

| Bedrooms   | 2 |
|------------|---|
| Bathrooms  | 2 |
| MPR        | Υ |
| Car Spaces | 2 |

| Internal Area | 95 sqm  |
|---------------|---------|
| External Area | 13 sqm  |
| Total Area    | 108 sqm |