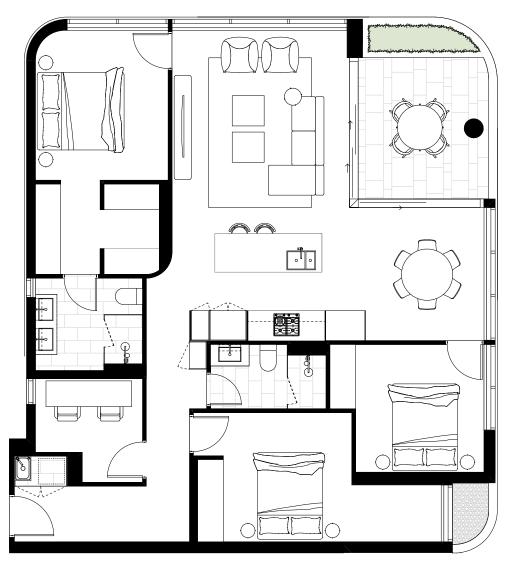

| Bedrooms   | 3 |
|------------|---|
| Bathrooms  | 2 |
| MPR        | Υ |
| Car Spaces | 2 |

| Internal Area | 134 sqm |
|---------------|---------|
| External Area | 15 sqm  |
| Total Area    | 149 sqm |

| Bedrooms   | 3 |
|------------|---|
| Bathrooms  | 2 |
| MPR        | Υ |
| Car Spaces | 2 |

| Internal Area | 134 sqm |
|---------------|---------|
| External Area | 15 sqm  |
| Total Area    | 149 sqm |
|               |         |