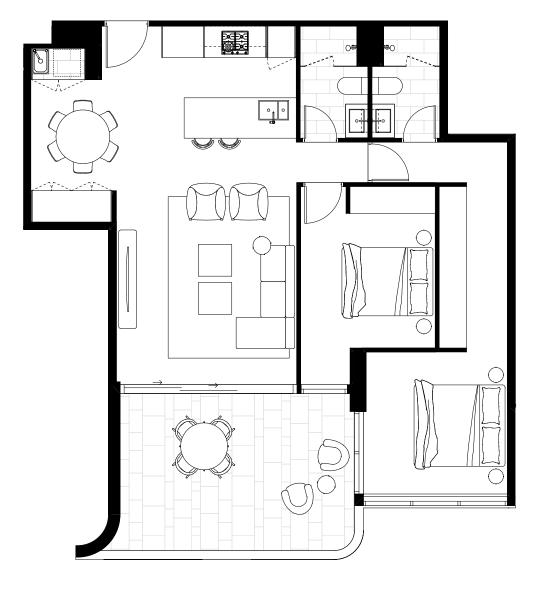

| Bedrooms   | 2 |
|------------|---|
| Bathrooms  | 2 |
| MPR        | Υ |
| Car Spaces | 2 |

| Internal Area | 95 sqm  |
|---------------|---------|
| External Area | 13 sqm  |
| Total Area    | 108 sqm |