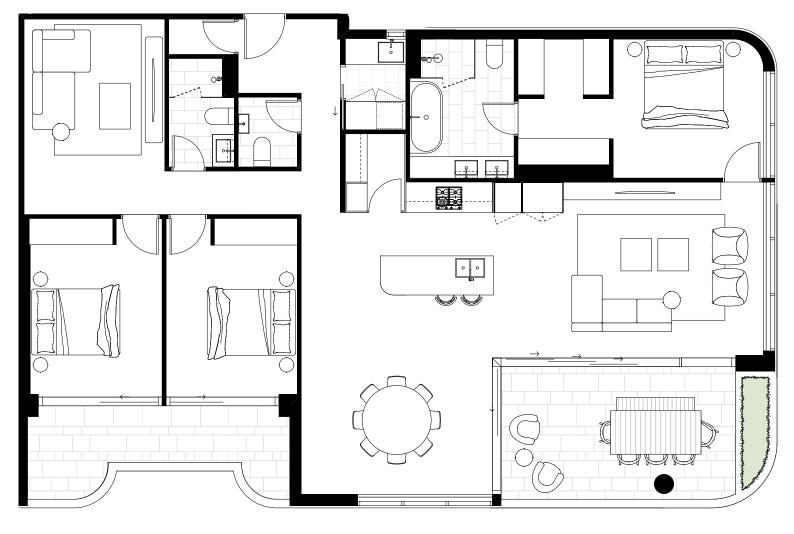

| Bedrooms   | 3 |
|------------|---|
| Bathrooms  | 2 |
| MPR        | Υ |
| Car Spaces | 2 |

| Internal Area | 118 sqm |
|---------------|---------|
| External Area | 11 sqm  |
| Total Area    | 129 sqm |