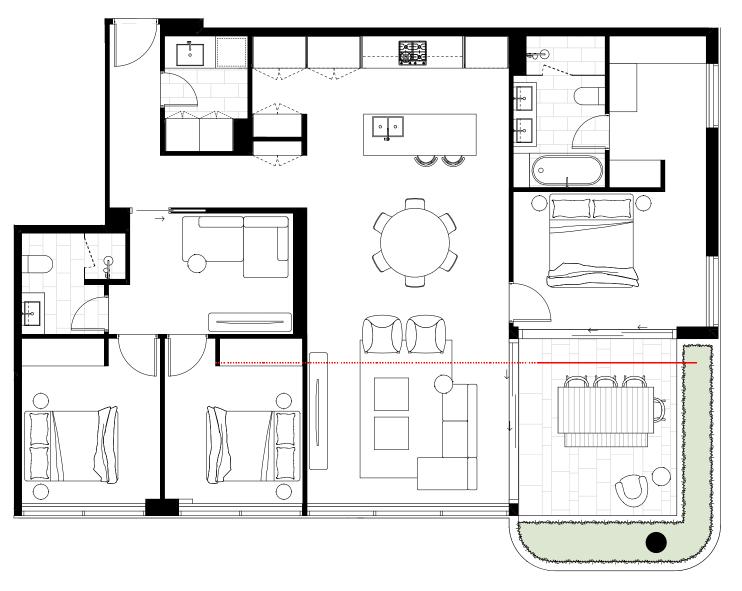

| Bedrooms   | 3 |
|------------|---|
| Bathrooms  | 2 |
| MPR        | Υ |
| Car Spaces | 2 |

| Internal Area | 118 sqm |
|---------------|---------|
| External Area | 11 sqm  |
| Total Area    | 129 sqm |

Indicative only. Subject to change without notice. Final product may differ from that depicted in this floor plan. Buyers should refer to and rely on the Survey Plan included in the Disclosure Statement. Subject at all times to variations in accordance with Contract Terms. Any furniture shown is not included. Version D