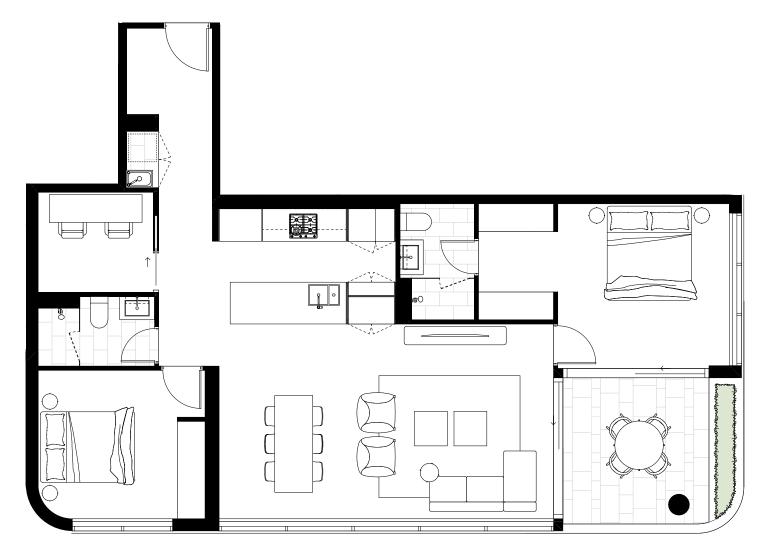

| Bedrooms   | 3 |
|------------|---|
| Bathrooms  | 2 |
| MPR        | Υ |
| Car Spaces | 2 |

| Internal Area | 118 sqm |
|---------------|---------|
| External Area | 11 sqm  |
| Total Area    | 129 sqm |