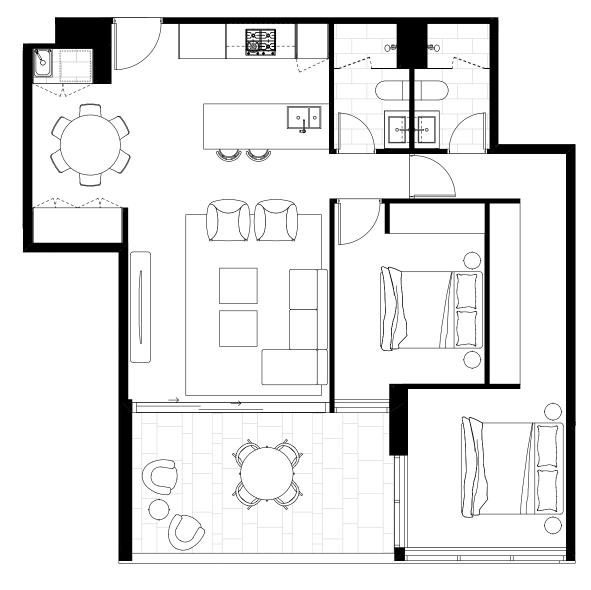

| Bedrooms   | 3 |
|------------|---|
| Bathrooms  | 2 |
| MPR        | Υ |
| Car Spaces | 2 |

| Internal Area | 118 sqm |
|---------------|---------|
| External Area | 11 sqm  |
| Total Area    | 129 sqm |