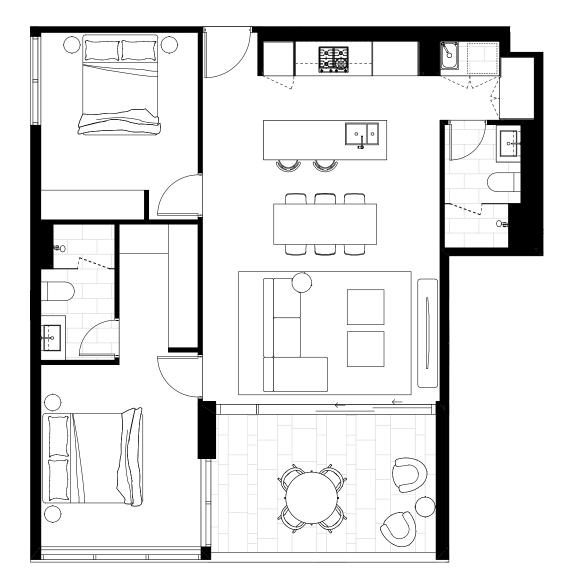

| Bedrooms   | 2 |
|------------|---|
| Bathrooms  | 2 |
| MPR        | Υ |
| Car Spaces | 2 |

| Internal Area | 95 sqm  |
|---------------|---------|
| External Area | 13 sqm  |
| Total Area    | 108 sqm |

Indicative only. Subject to change without notice. Final product may differ from that depicted in this floor plan. Buyers should refer to and rely on the Survey Plan included in the Disclosure Statement. Subject at all times to variations in accordance with Contract Terms. Any furniture shown is not included. Version D