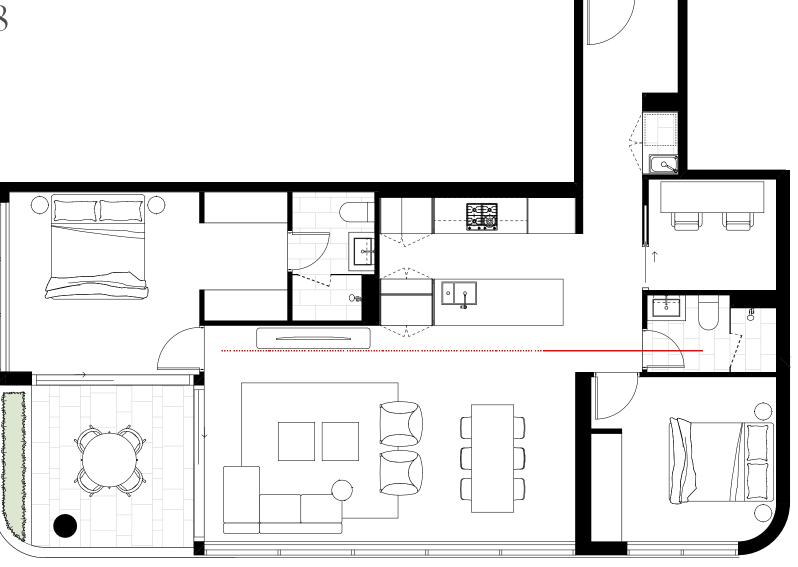

| Bedrooms   | 3 |
|------------|---|
| Bathrooms  | 2 |
| MPR        | Υ |
| Car Spaces | 2 |

| Internal Area | 118 sqm |
|---------------|---------|
| External Area | 11 sqm  |
| Total Area    | 129 sqm |