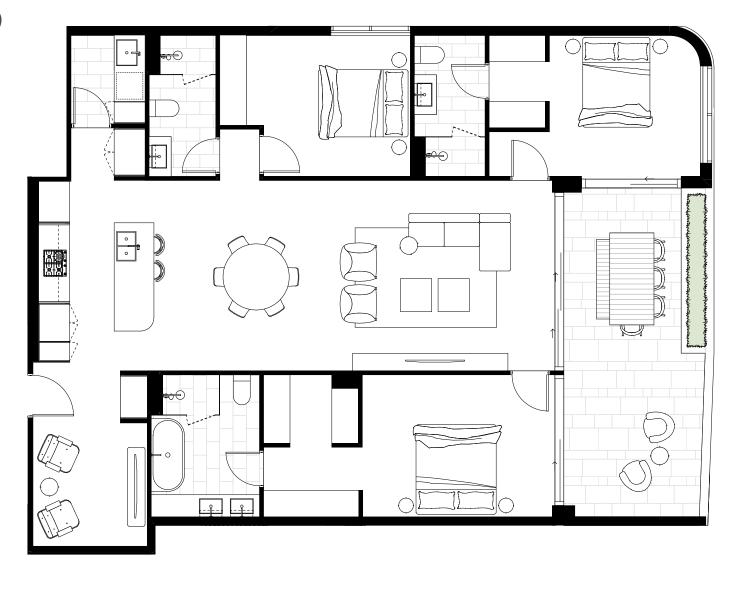

| Bedrooms   | 3   |
|------------|-----|
| Bathrooms  | 2.5 |
| MPR        | Υ   |
| Car Spaces | 3   |

| Internal Area | 154 sqm |
|---------------|---------|
| External Area | 30 sqm  |
| Total Area    | 184 sqm |

| Bedrooms   | 3 |
|------------|---|
| Bathrooms  | 3 |
| MPR        | Υ |
| Car Spaces | 3 |

| Internal Area | 143 sqm |
|---------------|---------|
| External Area | 24 sqm  |
| Total Area    | 167 sqm |