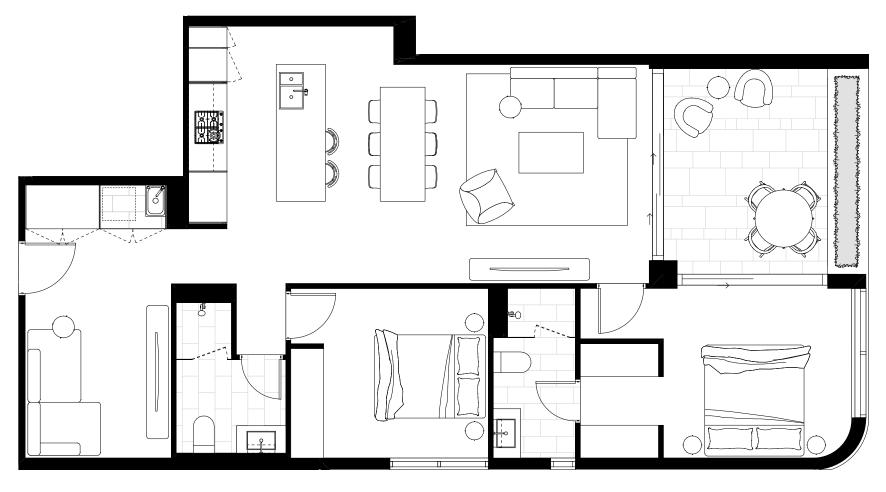

| Bedrooms   | 3 |
|------------|---|
| Bathrooms  | 2 |
| MPR        | Υ |
| Car Spaces | 2 |

| Internal Area | 118 sqm |
|---------------|---------|
| External Area | 11 sqm  |
| Total Area    | 129 sqm |

| Bedrooms   | 3 |
|------------|---|
| Bathrooms  | 2 |
| MPR        | Υ |
| Car Spaces | 2 |

| Internal Area | 134 sqm |
|---------------|---------|
| External Area | 15 sqm  |
| Total Area    | 149 sqm |
|               |         |