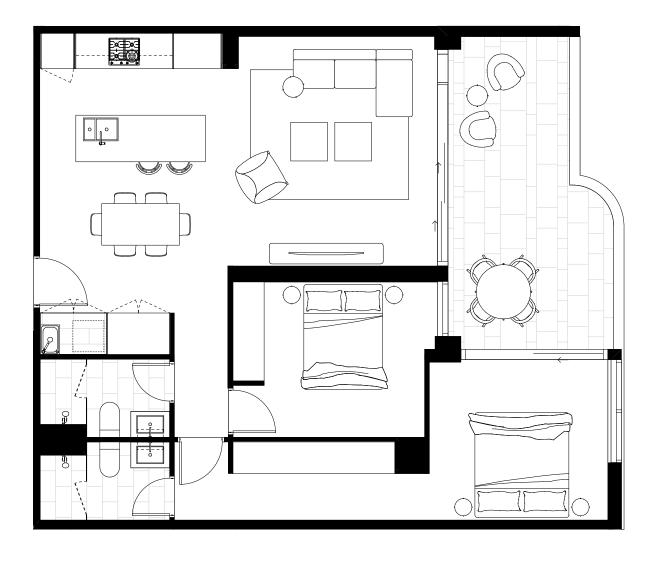

| Bedrooms   | 2 |
|------------|---|
| Bathrooms  | 2 |
| MPR        | Υ |
| Car Spaces | 2 |

| Internal Area | 95 sqm  |
|---------------|---------|
| External Area | 13 sqm  |
| Total Area    | 108 sqm |