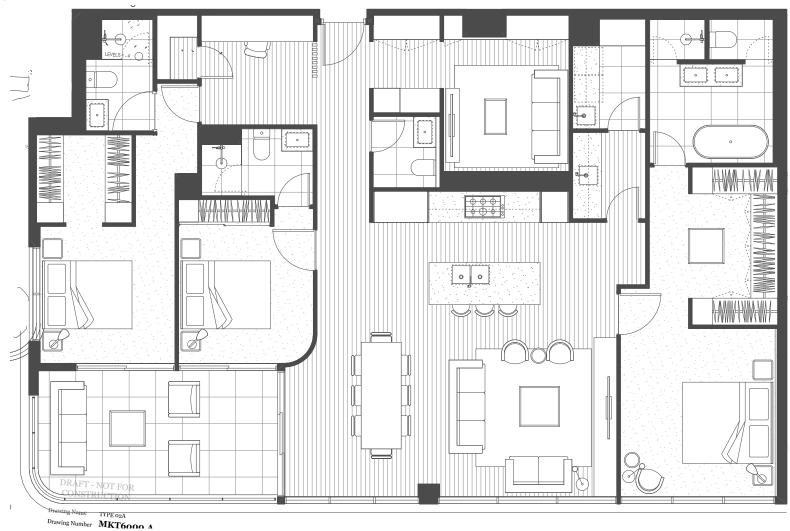

104

| Bedrooms   | 2 |
|------------|---|
| Bathrooms  | 2 |
| Car Spaces | 1 |

| Internal Area | 85 sqm  |
|---------------|---------|
| External Area | 15 sqm  |
| Total Area    | 100 sqm |

| Bedrooms   | 2 |
|------------|---|
| Bathrooms  | 2 |
| MPR        | Υ |
| Car Spaces | 1 |