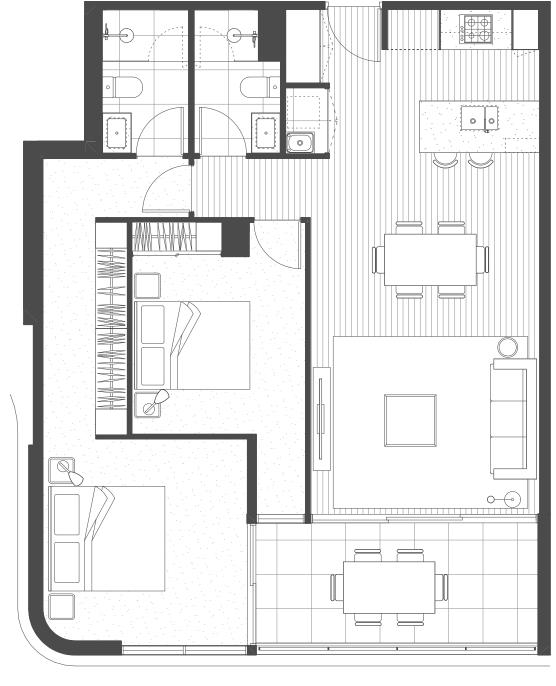

| Bedrooms   | 2 |
|------------|---|
| Bathrooms  | 2 |
| Car Spaces | 1 |

| Internal Area | 87 sqm  |
|---------------|---------|
| External Area | 13 sqm  |
| Total Area    | 100 sqm |

BY MOSAIC

| Bedrooms   | 2 |
|------------|---|
| Bathrooms  | 2 |
| Car Spaces | 1 |