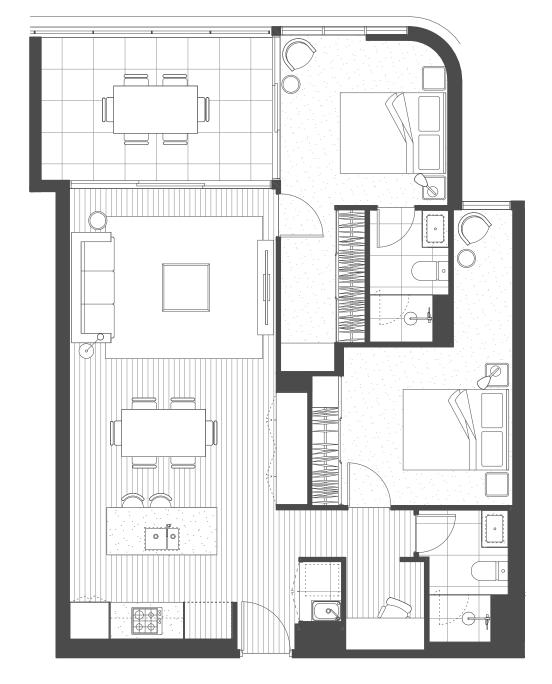

## THE BEDFORD BY MOSAIC

103

| Bedrooms   | 2 |
|------------|---|
| Bathrooms  | 2 |
| Car Spaces | 1 |

| Internal Area | 87 sqm  |
|---------------|---------|
| External Area | 14 sqm  |
| Total Area    | 101 sqm |