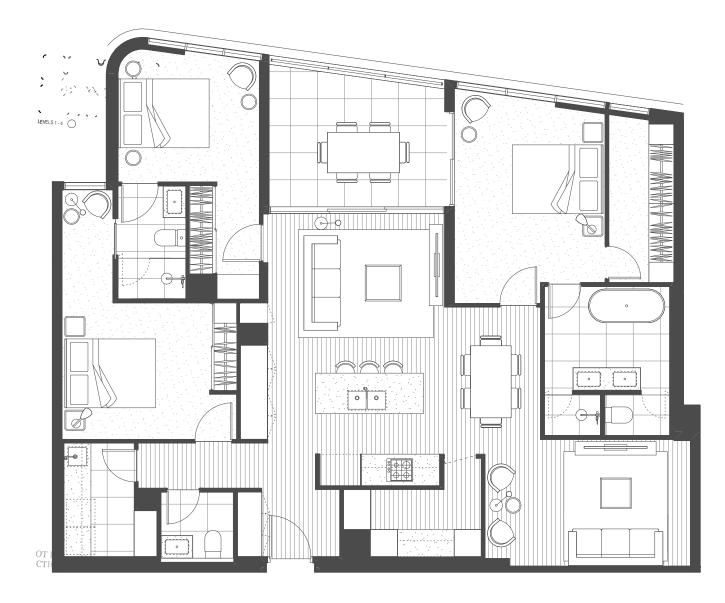

| Bedrooms   | 2 |
|------------|---|
| Bathrooms  | 2 |
| MPR        | Υ |
| Car Spaces | 1 |

| Internal Area | 100 sqm |
|---------------|---------|
| External Area | 22 sqm  |
| Total Area    | 122 sqm |