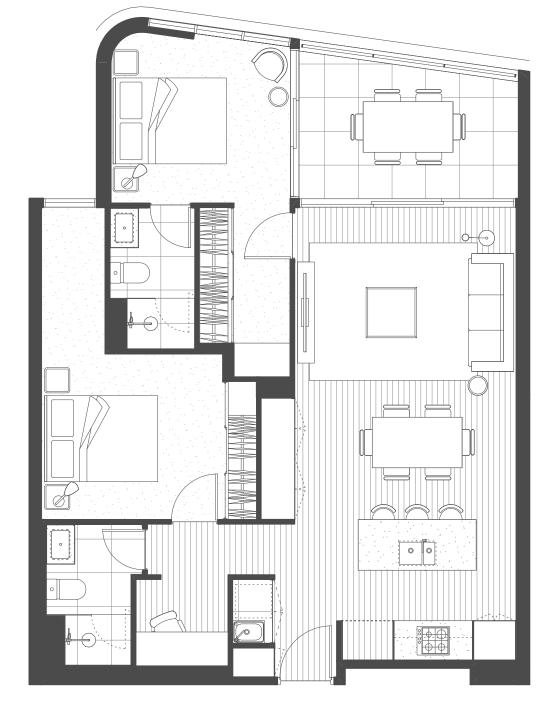

104

| Bedrooms   | 2 |
|------------|---|
| Bathrooms  | 2 |
| Car Spaces | 1 |

| Internal Area | 85 sqm  |
|---------------|---------|
| External Area | 15 sqm  |
| Total Area    | 100 sqm |

| Bedrooms   | 2 |
|------------|---|
| Bathrooms  | 2 |
| MPR        | Υ |
| Car Spaces | 1 |