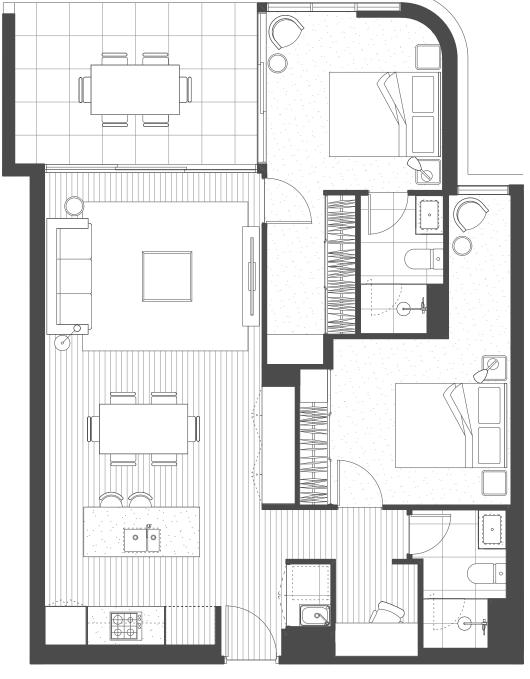

## THE BEDFORD BY MOSAIC

| Bedrooms   | 2 |
|------------|---|
| Bathrooms  | 2 |
| MPR        | Y |
| Car Spaces | 1 |

| 105 sqm |
|---------|
| 51 sqm  |
| 156 sqm |
|         |

| Bedrooms   | 2 |
|------------|---|
| Bathrooms  | 2 |
| MPR        | Υ |
| Car Spaces | 1 |

| Internal Area | 106 sqm |
|---------------|---------|
| External Area | 85 sqm  |
| Total Area    | 191 sqm |

BY MOSAIC

| Bedrooms   | 2 |
|------------|---|
| Bathrooms  | 2 |
| MPR        | Υ |
| Car Spaces | 1 |