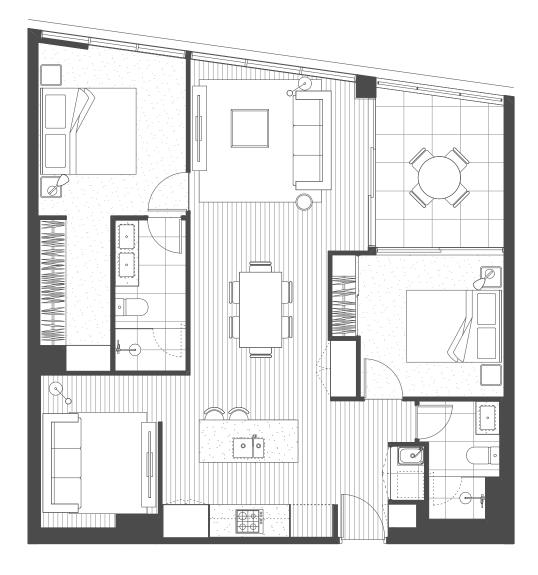

## THE BEDFORD BY MOSAIC

103

| Bedrooms   | 2 |
|------------|---|
| Bathrooms  | 2 |
| Car Spaces | 1 |

| Internal Area | 87 sqm  |
|---------------|---------|
| External Area | 14 sqm  |
| Total Area    | 101 sqm |