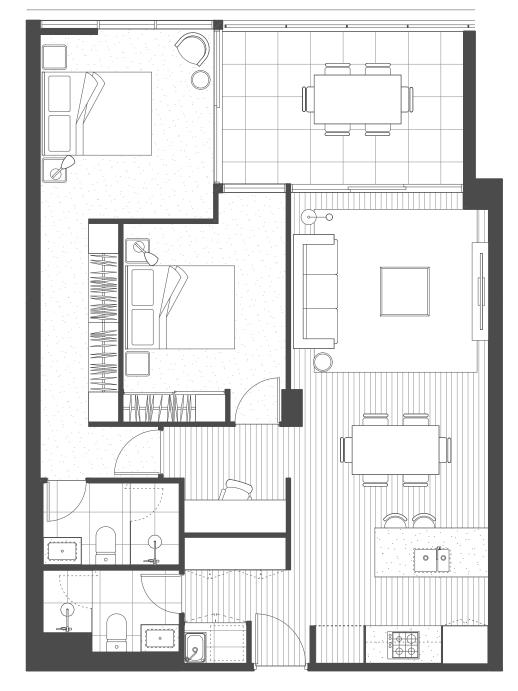

202-602

| Bedrooms   | 2 |
|------------|---|
| Bathrooms  | 2 |
| Car Spaces | 1 |

| Internal Area | 86 sqm  |
|---------------|---------|
| External Area | 14 sqm  |
| Total Area    | 100 sqm |

203-603