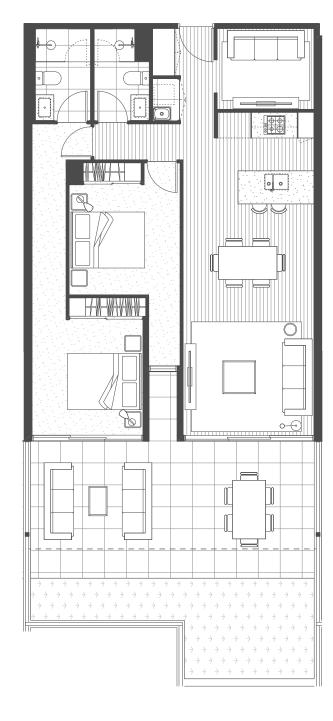

| Bedrooms   | 2 |
|------------|---|
| Bathrooms  | 2 |
| Car Spaces | 1 |

| Internal Area | 87 sqm  |
|---------------|---------|
| External Area | 13 sqm  |
| Total Area    | 100 sqm |

BY MOSAIC

| Bedrooms   | 2 |
|------------|---|
| Bathrooms  | 2 |
| Car Spaces | 1 |