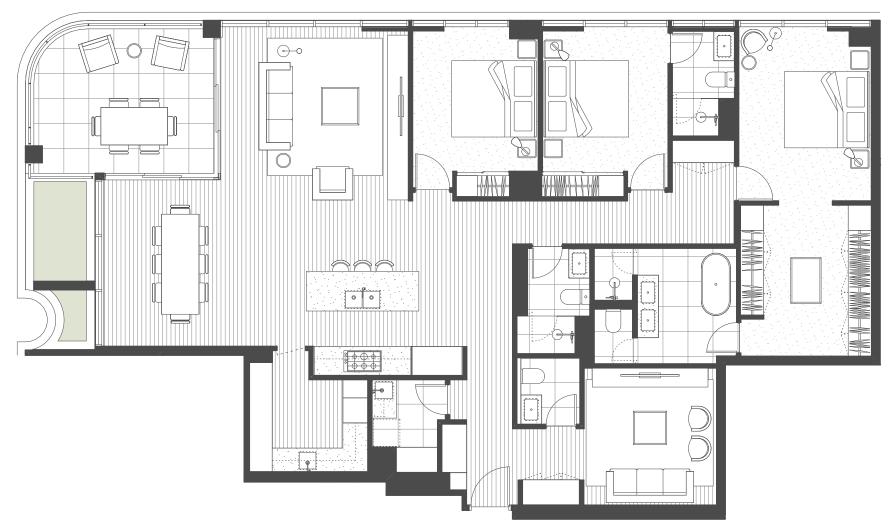

| Internal Area | 105 sqm |
|---------------|---------|
| External Area | 15 sqm  |
| Total Area    | 120 sqm |

BY MOSAIC

| Bedrooms   | 3 |
|------------|---|
| Bathrooms  | 2 |
| MPR        | Υ |
| Car Spaces | 1 |