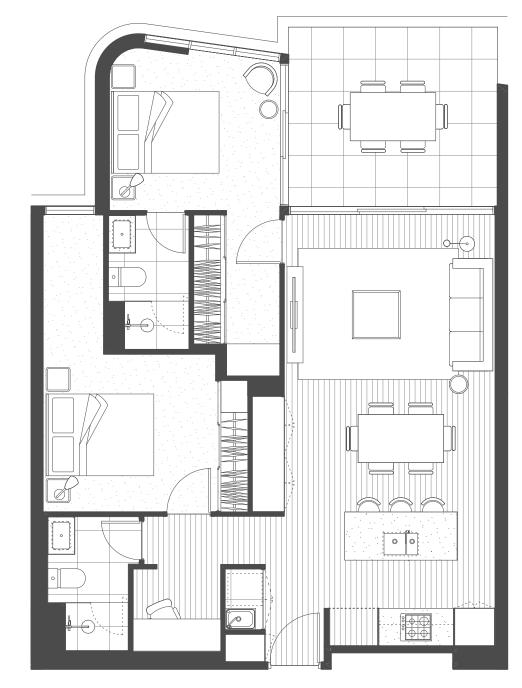

| Bedrooms   | 2 |
|------------|---|
| Bathrooms  | 2 |
| MPR        | Υ |
| Car Spaces | 1 |

| Internal Area | 100 sqm |
|---------------|---------|
| External Area | 22 sqm  |
| Total Area    | 122 sqm |