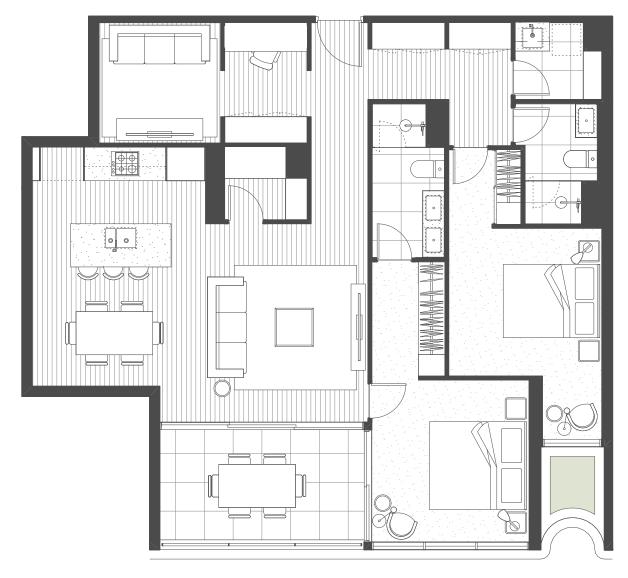

| Bedrooms   | 2 |
|------------|---|
| Bathrooms  | 2 |
| Car Spaces | 1 |

| Internal Area | 86 sqm  |
|---------------|---------|
| External Area | 15 sqm  |
| Total Area    | 101 sqm |