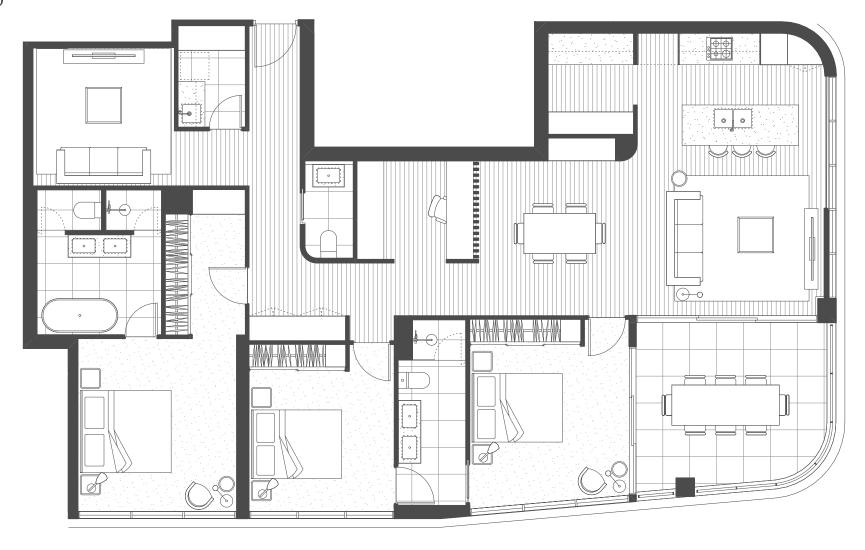

### THE BEDFORD BY MOSAIC

Masterpiece Sky Homes 1201-1401

| Bedrooms   | 3   |
|------------|-----|
| Bathrooms  | 3.5 |
| MPR        | Y   |
| Car Spaces | 2   |

| 178 sqm |
|---------|
| 16 sqm  |
| 194 sqm |
|         |