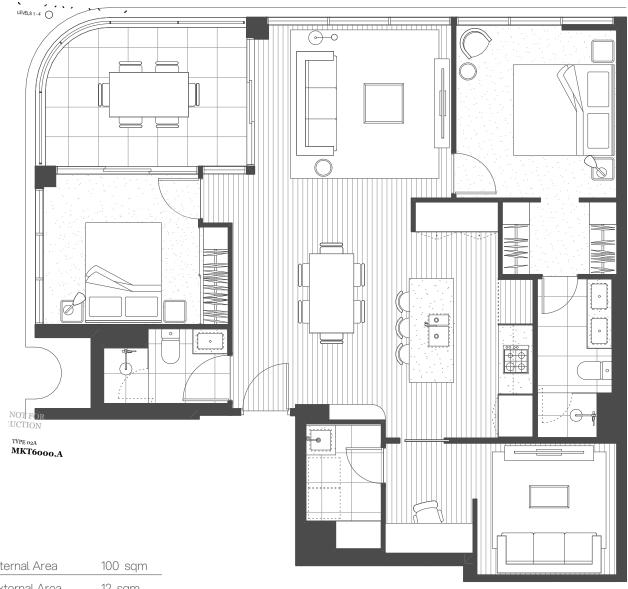

104

| Bedrooms   | 2 |
|------------|---|
| Bathrooms  | 2 |
| Car Spaces | 1 |

| Internal Area | 85 sqm  |
|---------------|---------|
| External Area | 15 sqm  |
| Total Area    | 100 sqm |

| Bedrooms   | 2 |
|------------|---|
| Bathrooms  | 2 |
| MPR        | Υ |
| Car Spaces | 1 |