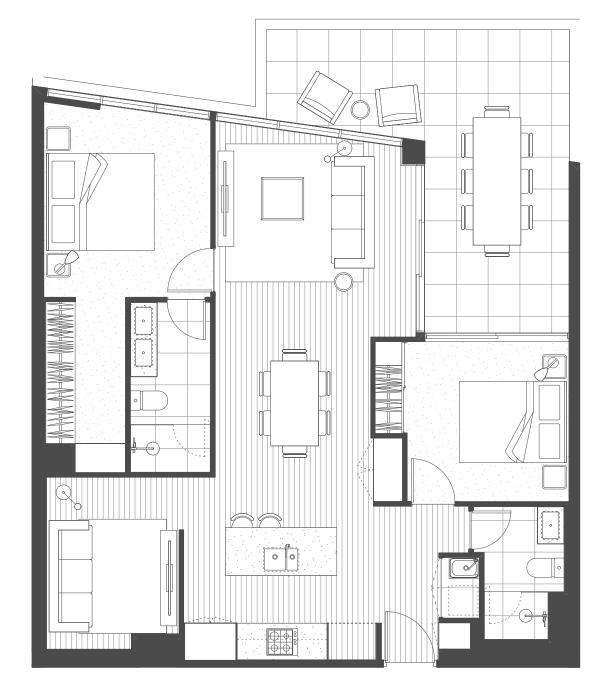

| Bedrooms   | 2 |
|------------|---|
| Bathrooms  | 2 |
| Car Spaces | 1 |

| Internal Area | 87 sqm  |
|---------------|---------|
| External Area | 13 sqm  |
| Total Area    | 100 sqm |

BY MOSAIC

| Bedrooms   | 2 |
|------------|---|
| Bathrooms  | 2 |
| Car Spaces | 1 |