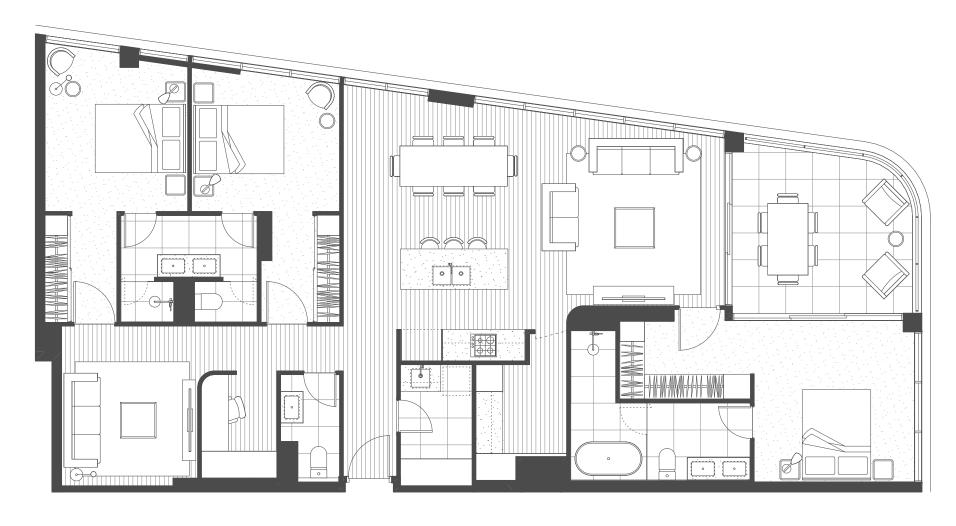

| Bedrooms   | 2 |
|------------|---|
| Bathrooms  | 2 |
| MPR        | Υ |
| Car Spaces | 1 |

| Internal Area | 100 sqm |
|---------------|---------|
| External Area | 22 sqm  |
| Total Area    | 122 sqm |