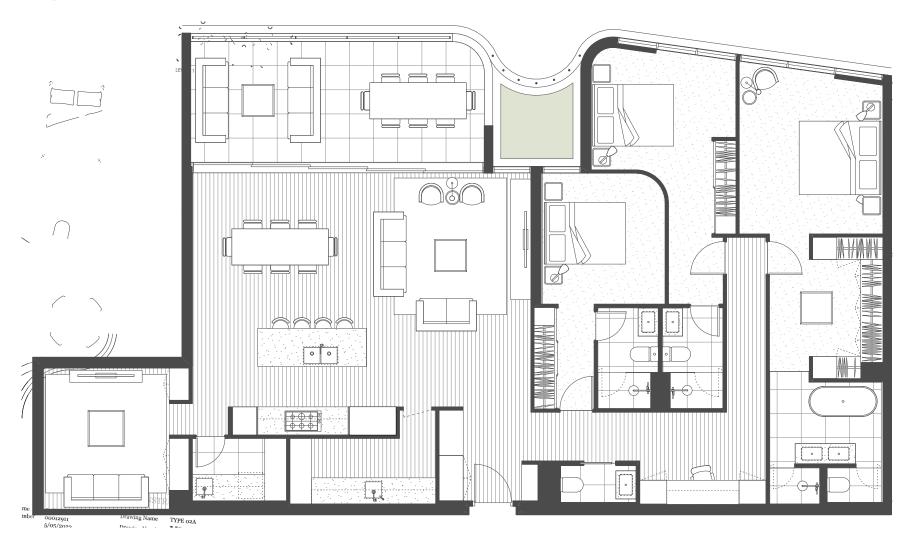

104

| Bedrooms   | 2 |
|------------|---|
| Bathrooms  | 2 |
| Car Spaces | 1 |

| Internal Area | 85 sqm  |
|---------------|---------|
| External Area | 15 sqm  |
| Total Area    | 100 sqm |

| Bedrooms   | 2 |
|------------|---|
| Bathrooms  | 2 |
| MPR        | Υ |
| Car Spaces | 1 |