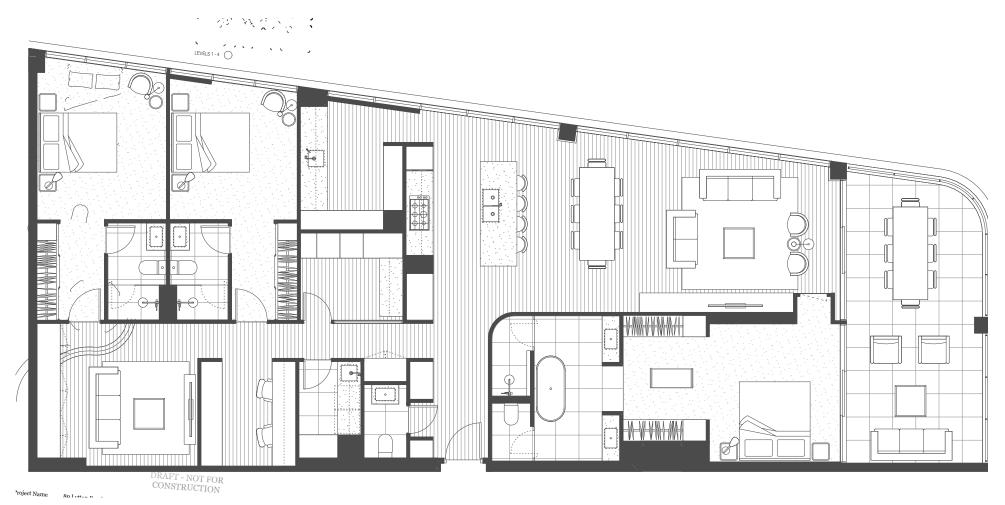

## THE BEDFORD BY MOSAIC

| Bedrooms   | 2 |
|------------|---|
| Bathrooms  | 2 |
| MPR        | Y |
| Car Spaces | 1 |

| 105 sqm |
|---------|
| 51 sqm  |
| 156 sqm |
|         |

| Bedrooms   | 2 |
|------------|---|
| Bathrooms  | 2 |
| MPR        | Υ |
| Car Spaces | 1 |