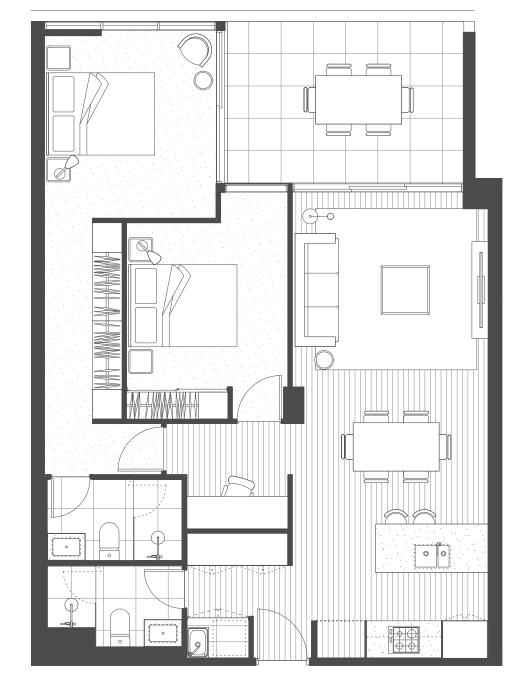

## THE BEDFORD BY MOSAIC

103

| Bedrooms   | 2 |
|------------|---|
| Bathrooms  | 2 |
| Car Spaces | 1 |

| Internal Area | 87 sqm  |
|---------------|---------|
| External Area | 14 sqm  |
| Total Area    | 101 sqm |

104

| Bedrooms   | 2 |
|------------|---|
| Bathrooms  | 2 |
| Car Spaces | 1 |

| Internal Area | 85 sqm  |
|---------------|---------|
| External Area | 15 sqm  |
| Total Area    | 100 sqm |

| Bedrooms   | 2 |
|------------|---|
| Bathrooms  | 2 |
| MPR        | Υ |
| Car Spaces | 1 |