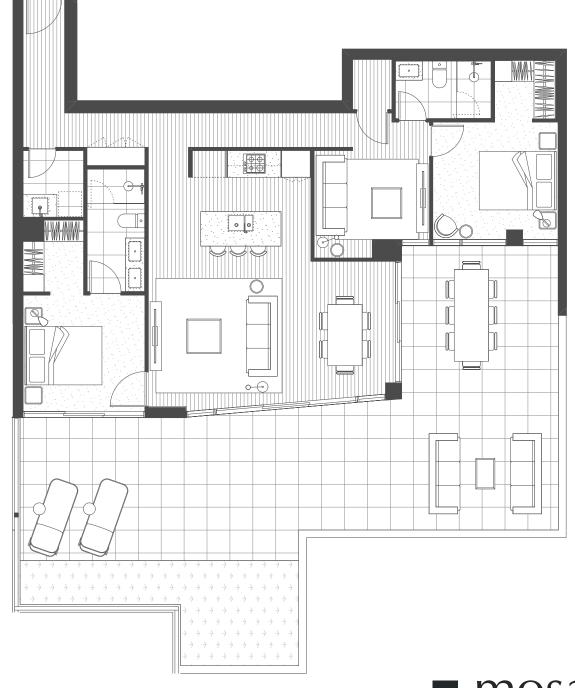

| Bedrooms   | 2 |
|------------|---|
| Bathrooms  | 2 |
| MPR        | Υ |
| Car Spaces | 1 |

| Internal Area | 100 sqm |
|---------------|---------|
| External Area | 22 sqm  |
| Total Area    | 122 sqm |