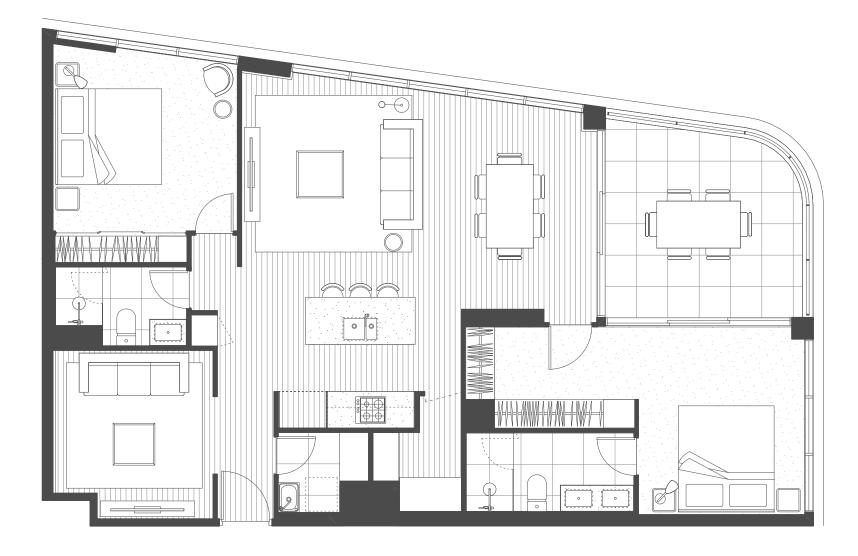

104

| Bedrooms   | 2 |
|------------|---|
| Bathrooms  | 2 |
| Car Spaces | 1 |

| Internal Area | 85 sqm  |
|---------------|---------|
| External Area | 15 sqm  |
| Total Area    | 100 sqm |

| Bedrooms   | 2 |
|------------|---|
| Bathrooms  | 2 |
| MPR        | Υ |
| Car Spaces | 1 |