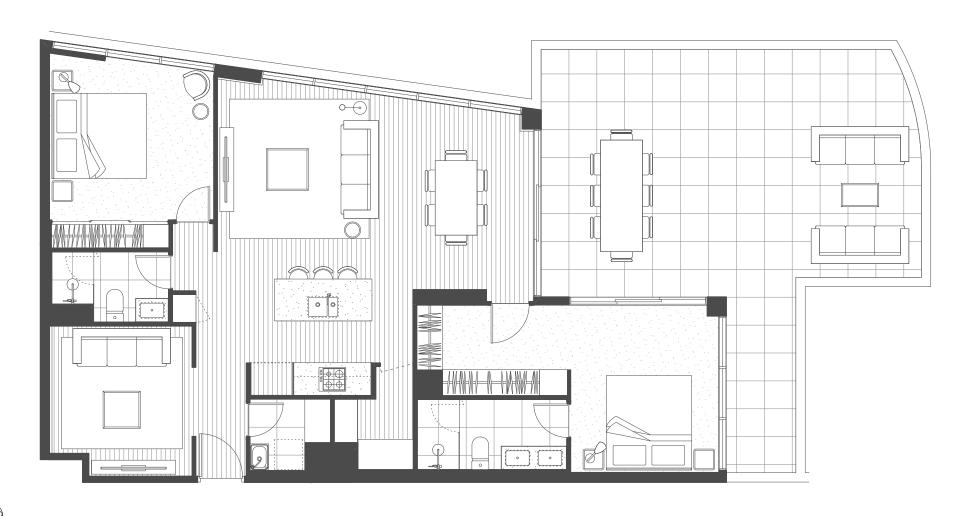

202-602

| Bedrooms   | 2 |
|------------|---|
| Bathrooms  | 2 |
| Car Spaces | 1 |

| Internal Area | 86 sqm  |
|---------------|---------|
| External Area | 14 sqm  |
| Total Area    | 100 sqm |

203-603