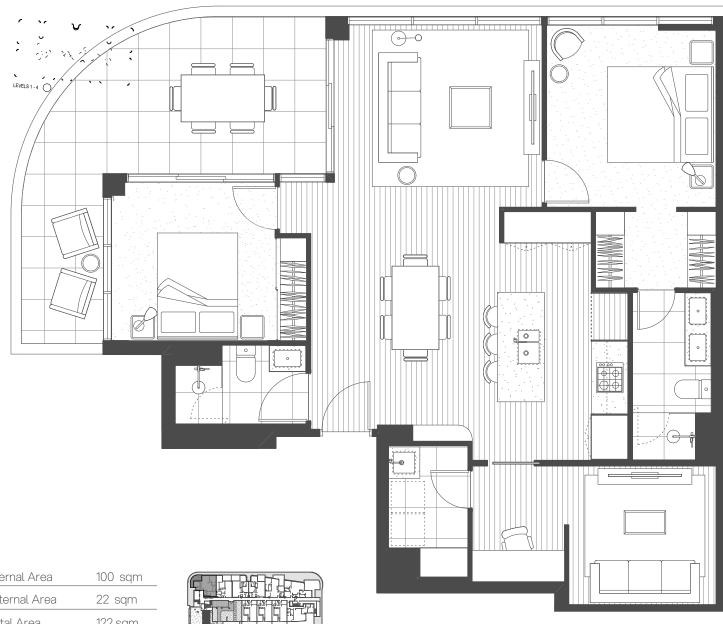

| Bedrooms   | 2 |
|------------|---|
| Bathrooms  | 2 |
| MPR        | Υ |
| Car Spaces | 1 |

| Internal Area | 100 sqm |
|---------------|---------|
| External Area | 22 sqm  |
| Total Area    | 122 sqm |