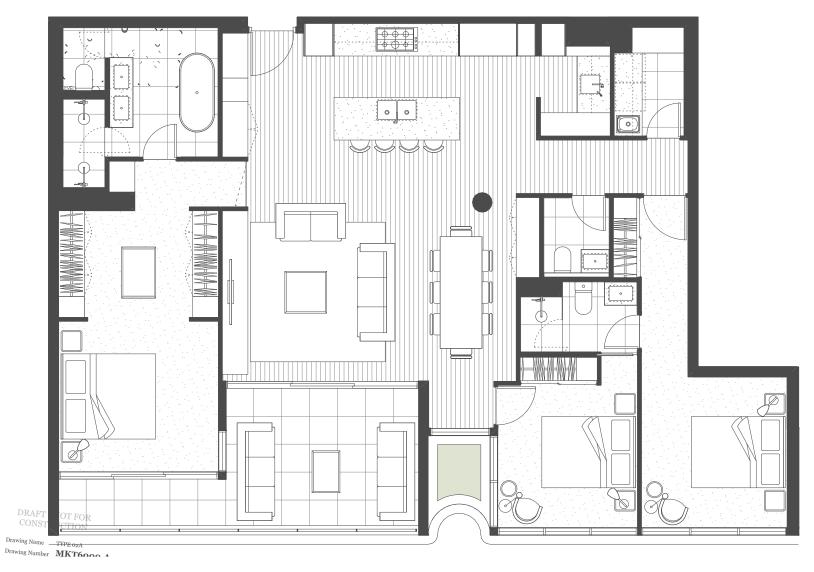

104

| Bedrooms   | 2 |
|------------|---|
| Bathrooms  | 2 |
| Car Spaces | 1 |

| Internal Area | 85 sqm  |
|---------------|---------|
| External Area | 15 sqm  |
| Total Area    | 100 sqm |

| Bedrooms   | 2 |
|------------|---|
| Bathrooms  | 2 |
| MPR        | Υ |
| Car Spaces | 1 |