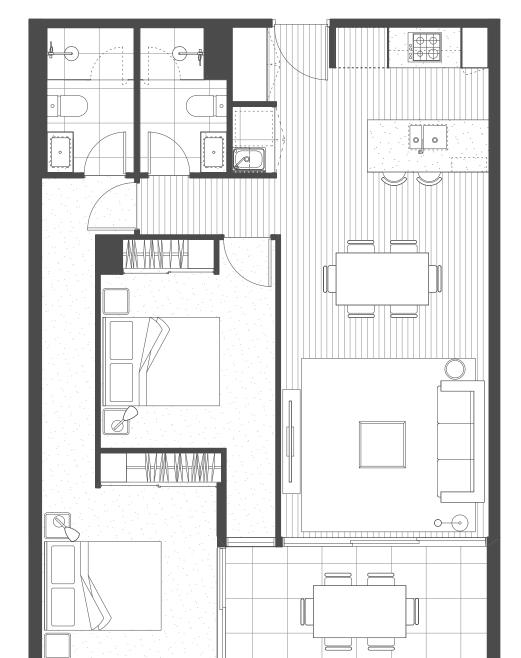

202-602

| Bedrooms   | 2 |
|------------|---|
| Bathrooms  | 2 |
| Car Spaces | 1 |

| Internal Area | 86 sqm  |
|---------------|---------|
| External Area | 14 sqm  |
| Total Area    | 100 sqm |

203-603