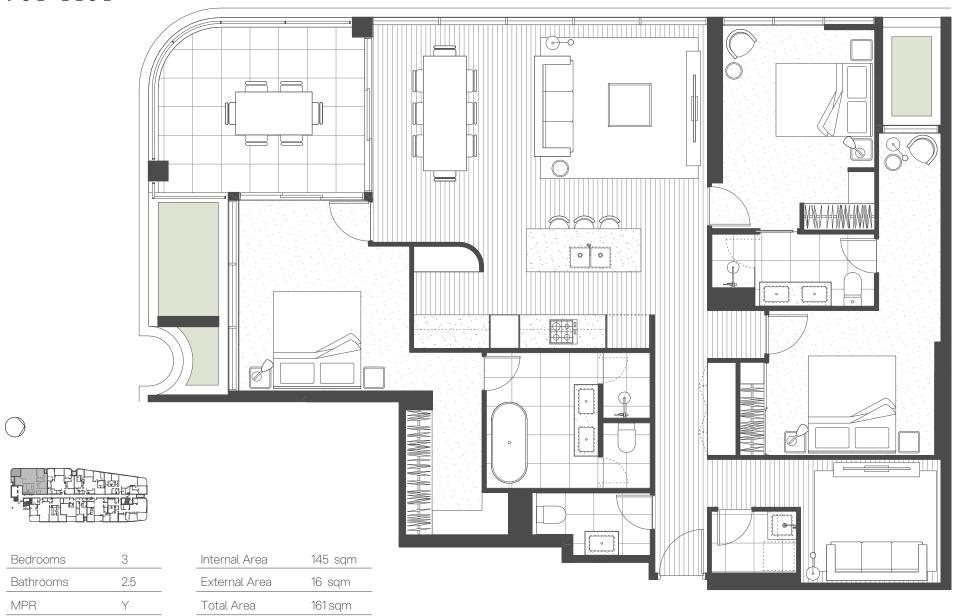

BY MOSAIC

| Bedrooms   | 3   |
|------------|-----|
| Bathrooms  | 2.5 |
| MPR        | Y   |
| Car Spaces | 2   |

| Internal Area | 151 sqm |
|---------------|---------|
| External Area | 14 sqm  |
| Total Area    | 165 sqm |