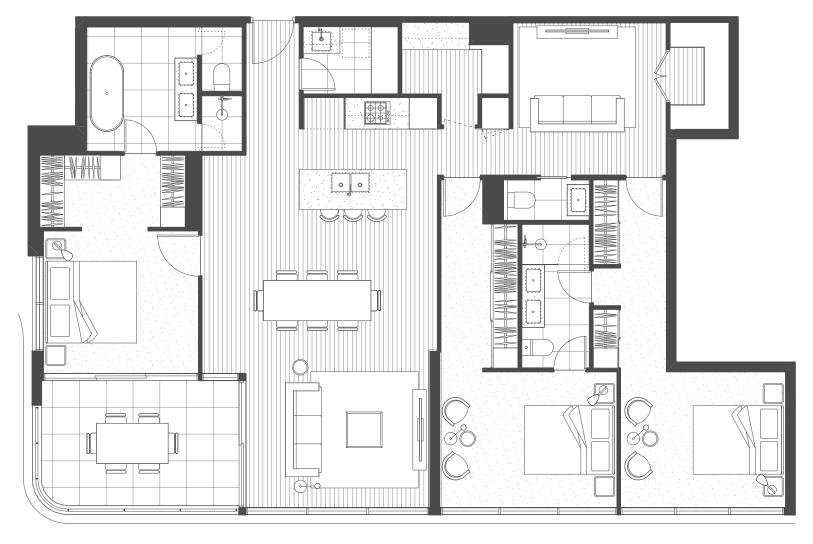

## THE BEDFORD BY MOSAIC

2

Car Spaces

702-1102

BY MOSAIC

| Bedrooms   | 3   |
|------------|-----|
| Bathrooms  | 2.5 |
| MPR        | Υ   |
| Car Spaces | 2   |

| Internal Area | 129 sqm |
|---------------|---------|
| External Area | 14 sqm  |
| Total Area    | 143 sqm |