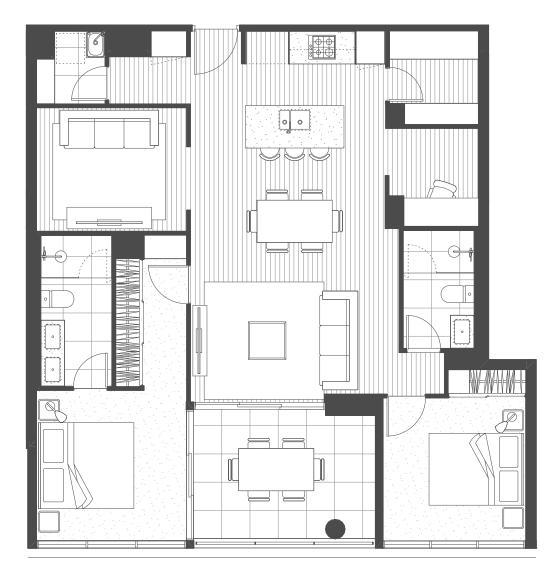

104

| Bedrooms   | 2 |
|------------|---|
| Bathrooms  | 2 |
| Car Spaces | 1 |

| Internal Area | 85 sqm  |
|---------------|---------|
| External Area | 15 sqm  |
| Total Area    | 100 sqm |

| Bedrooms   | 2 |
|------------|---|
| Bathrooms  | 2 |
| MPR        | Υ |
| Car Spaces | 1 |