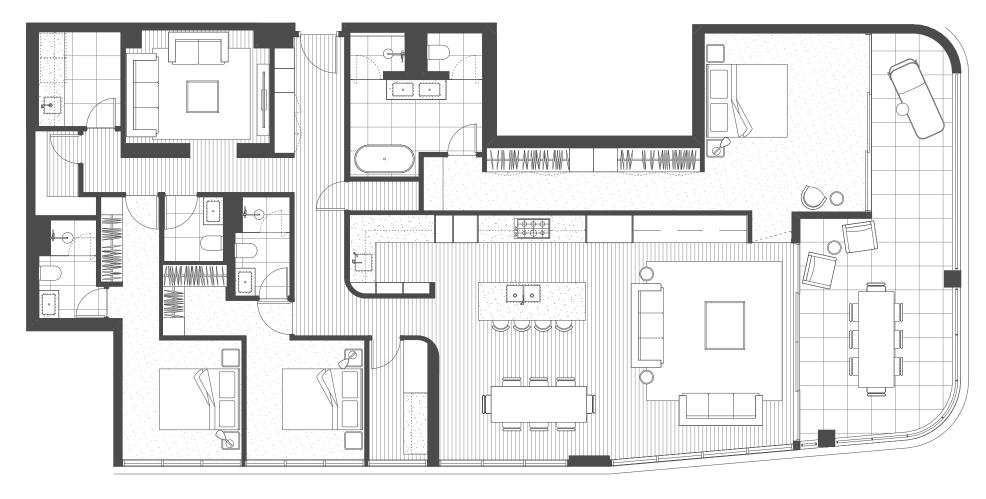

### THE BEDFORD BY MOSAIC

Masterpiece Sky Homes 1201-1401

| Bedrooms   | 3   |
|------------|-----|
| Bathrooms  | 3.5 |
| MPR        | Y   |
| Car Spaces | 2   |

| 178 sqm |
|---------|
| 16 sqm  |
| 194 sqm |
|         |