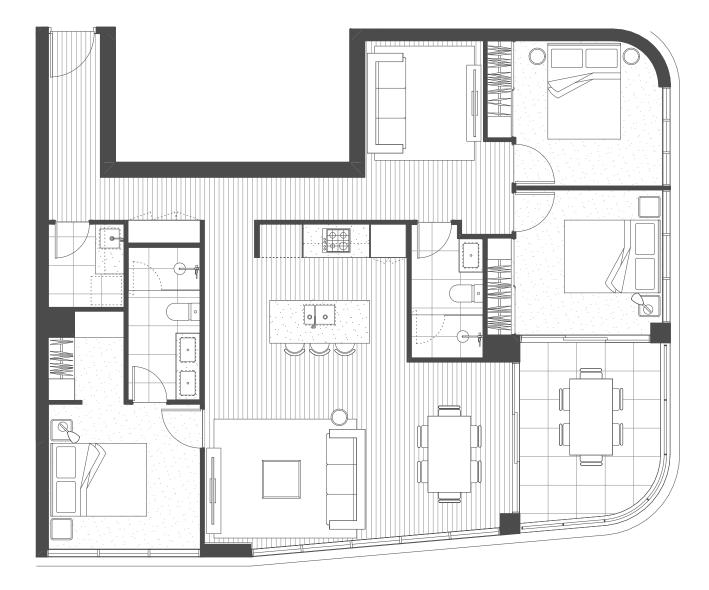

## THE BEDFORD BY MOSAIC

| Bedrooms   | 2 |
|------------|---|
| Bathrooms  | 2 |
| MPR        | Y |
| Car Spaces | 1 |

| 105 sqm |
|---------|
| 51 sqm  |
| 156 sqm |
|         |

| Bedrooms   | 2 |
|------------|---|
| Bathrooms  | 2 |
| MPR        | Υ |
| Car Spaces | 1 |