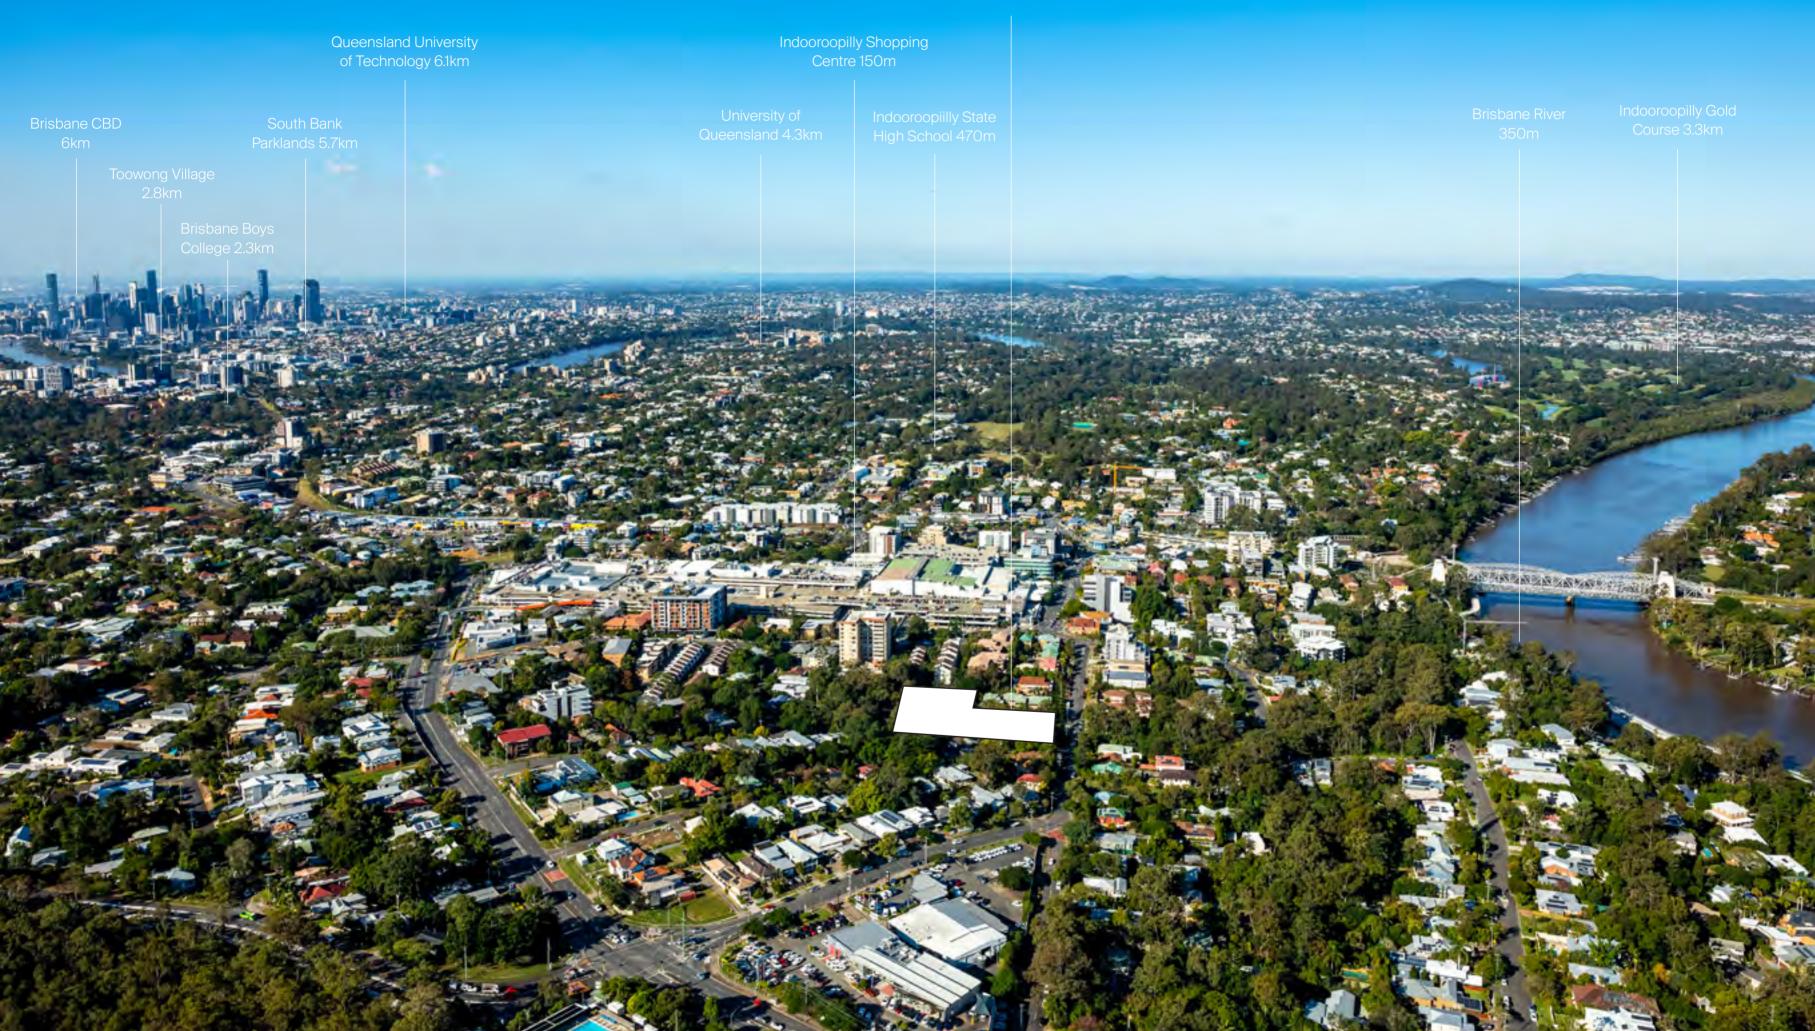

Ideally positioned just 350m to the Brisbane River, 150m to Indooroopilly Shopping Centre, and 6km to Brisbane's CBD, everything you could want or need is in close reach.

Brisbane CBD | 6km

It doesn't get much better than The Witton in terms of a location, being just 350m to the Brisbane River,

150m to Indooroopilly Shopping Centre, and 6km to Brisbane's CBD. Residents will benefit from proximity to the City's best schools and universities, transport, dining, retail, entertainment, and major health and employment hubs.