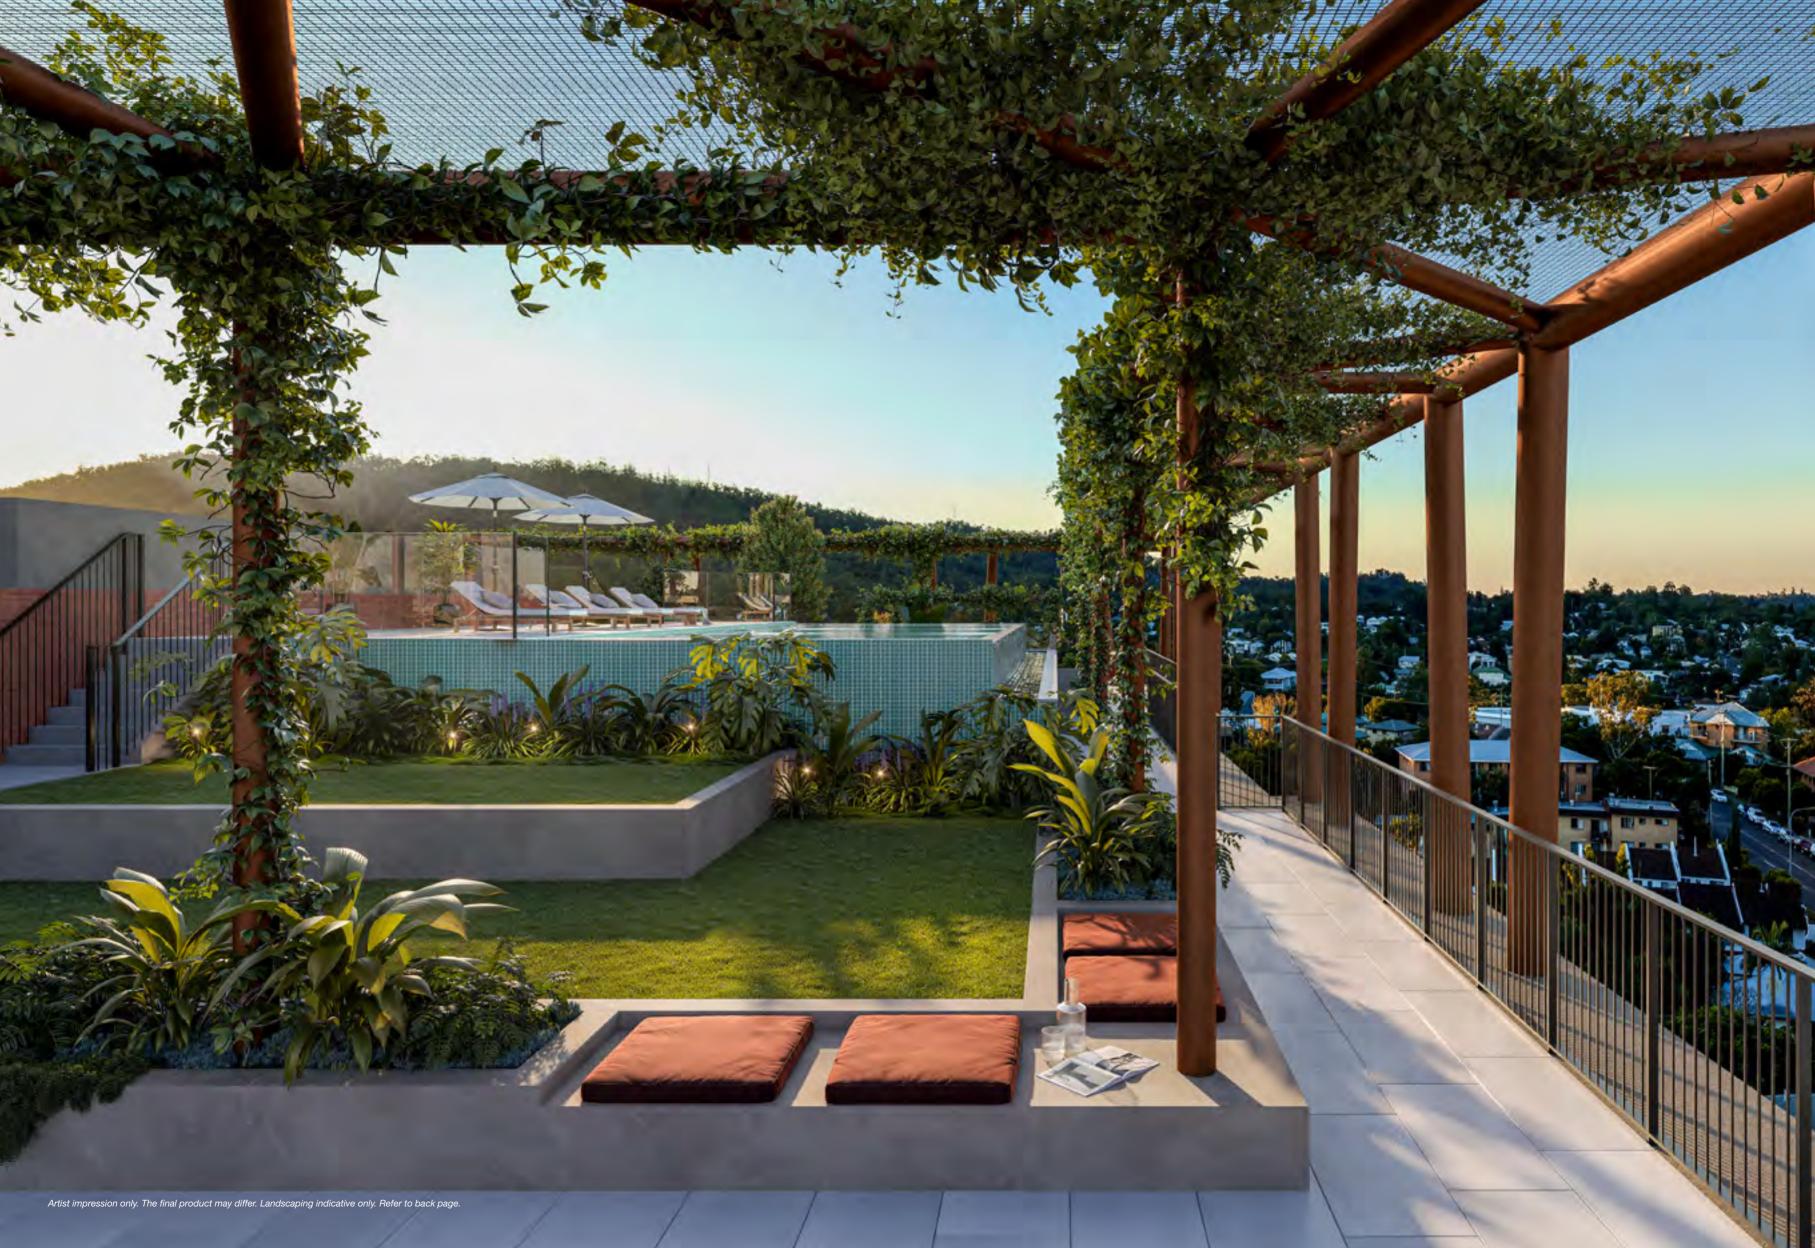

The design has a strong emphasis on environmental sustainability, with abundant deep planting and open, beautifully landscaped green zones, sympathetic to surrounding urban character and respectful of privacy.

Elevating the living experience further, residents will enjoy an outstanding level of amenity, emphasising health and wellbeing. An exceptional rooftop recreation level boasts an infinity-edge pool, dining spaces, lounge areas, multiple relaxation lawns, abundant landscaping, gym, barbeques and a walking track.

### Green and lush - your innercity eden.

Notable vegetation and rehabilitation will futher enhance the existing green corridor adjoining The Witton creating a true, inner-city eden.

An exceptional rooftop recreation level is set against a breathtaking city, river and Mount Coot-tha backdrop. Residents have multiple opportunities to gather or to enjoy quiet moments of solitude, with an infinity-edge pool, dining spaces, lounge areas, relaxation lawns, abundant landscaping, gym, barbeques and a walking track.