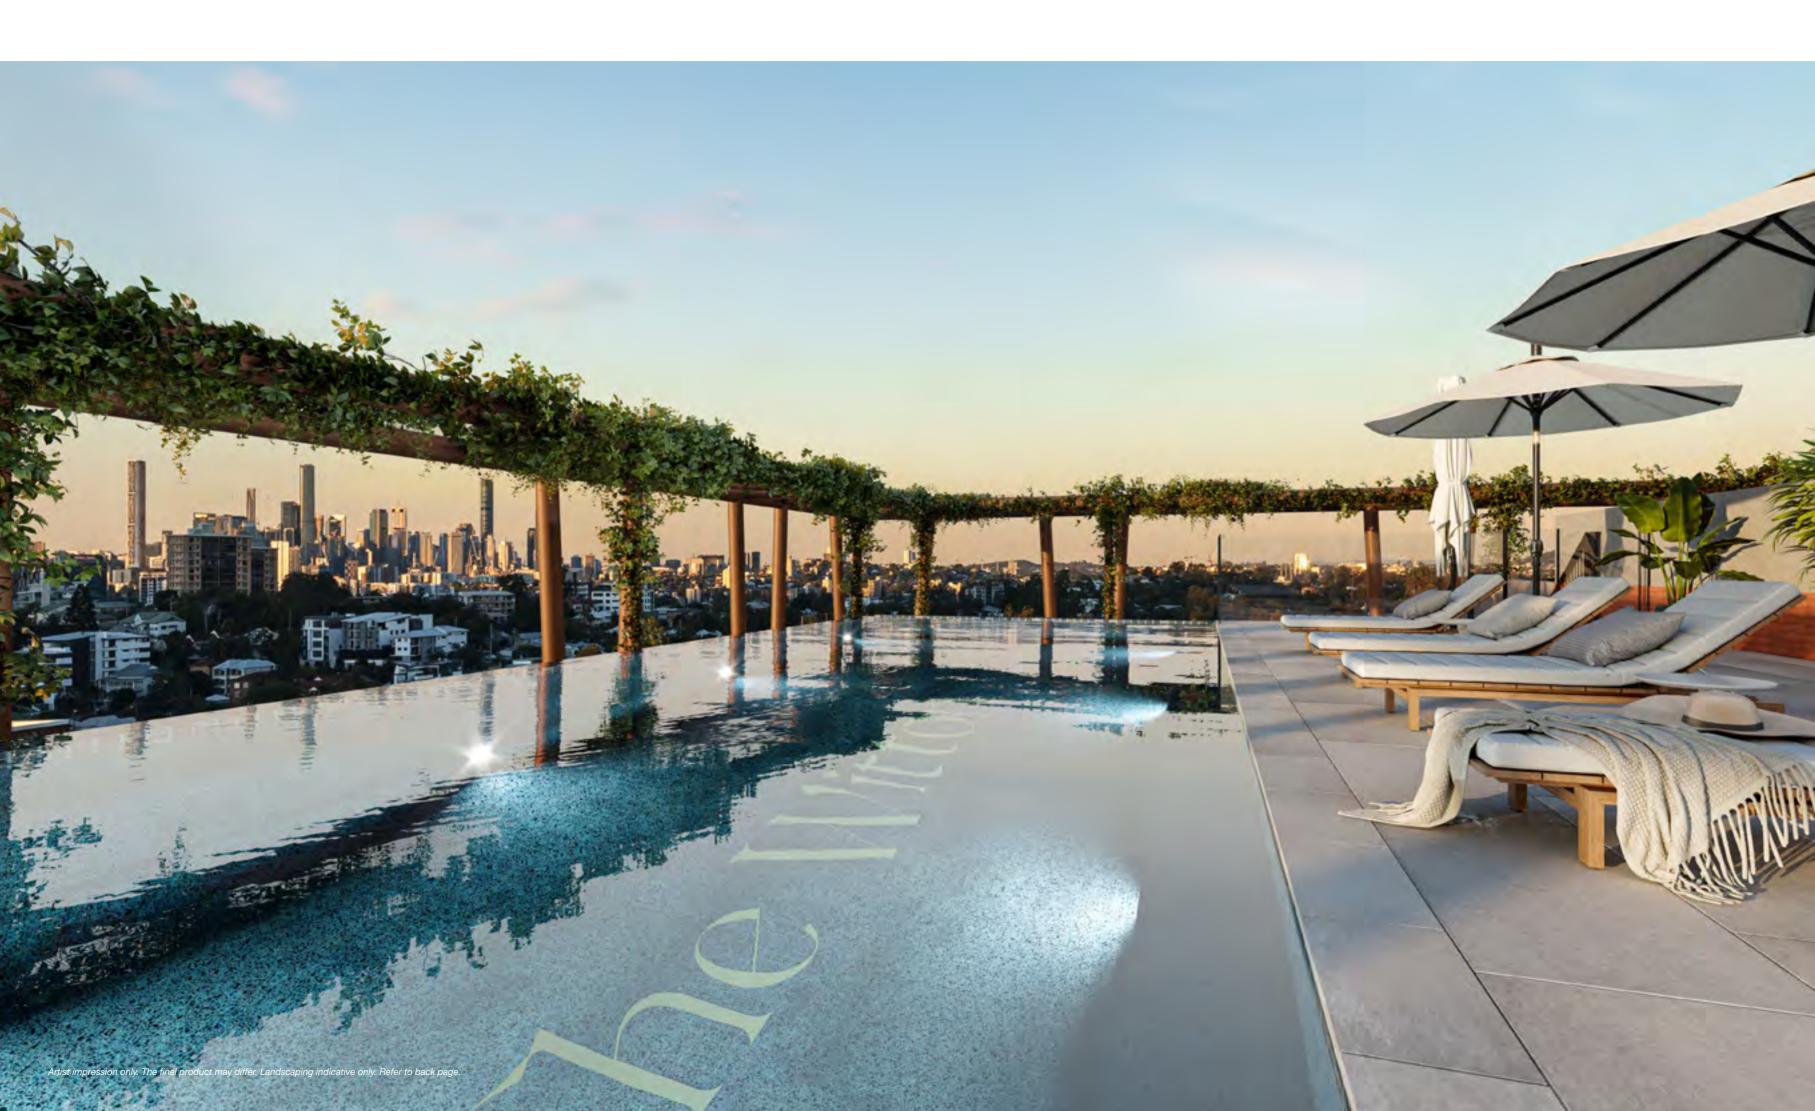

Elevating the living experience further, residents will enjoy an outstanding level of amenity, emphasising health and wellbeing. An exceptional rooftop recreation level boasts an infinity-edge pool, dining spaces, lounge areas, multiple relaxation lawns, abundant landscaping, gym, barbeques and a walking track.

An exceptional rooftop recreation level is set against a breathtaking city, river and Mount Coot-tha backdrop. Residents have multiple opportunities to gather or to enjoy quiet moments of solitude, with an infinity-edge pool, dining spaces, lounge areas, relaxation lawns, abundant landscaping, gym, barbeques and a walking track.

### A luxury rooftop retreat.