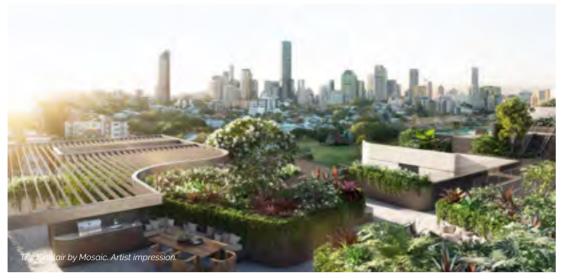

Elevating the living experience further, residents will enjoy an outstanding level of amenity, emphasising health and wellbeing. An exceptional rooftop recreation level boasts an infinity-edge pool, dining spaces, lounge areas, multiple relaxation lawns, abundant landscaping, gym, barbeques and a walking track.

An exceptional rooftop recreation level is set against a breathtaking city, river and Mount Coot-tha backdrop. Residents have multiple opportunities to gather or to enjoy quiet moments of solitude, with an infinity-edge pool, dining spaces, lounge areas, relaxation lawns, abundant landscaping, gym, barbeques and a walking track.

### A luxury rooftop retreat.