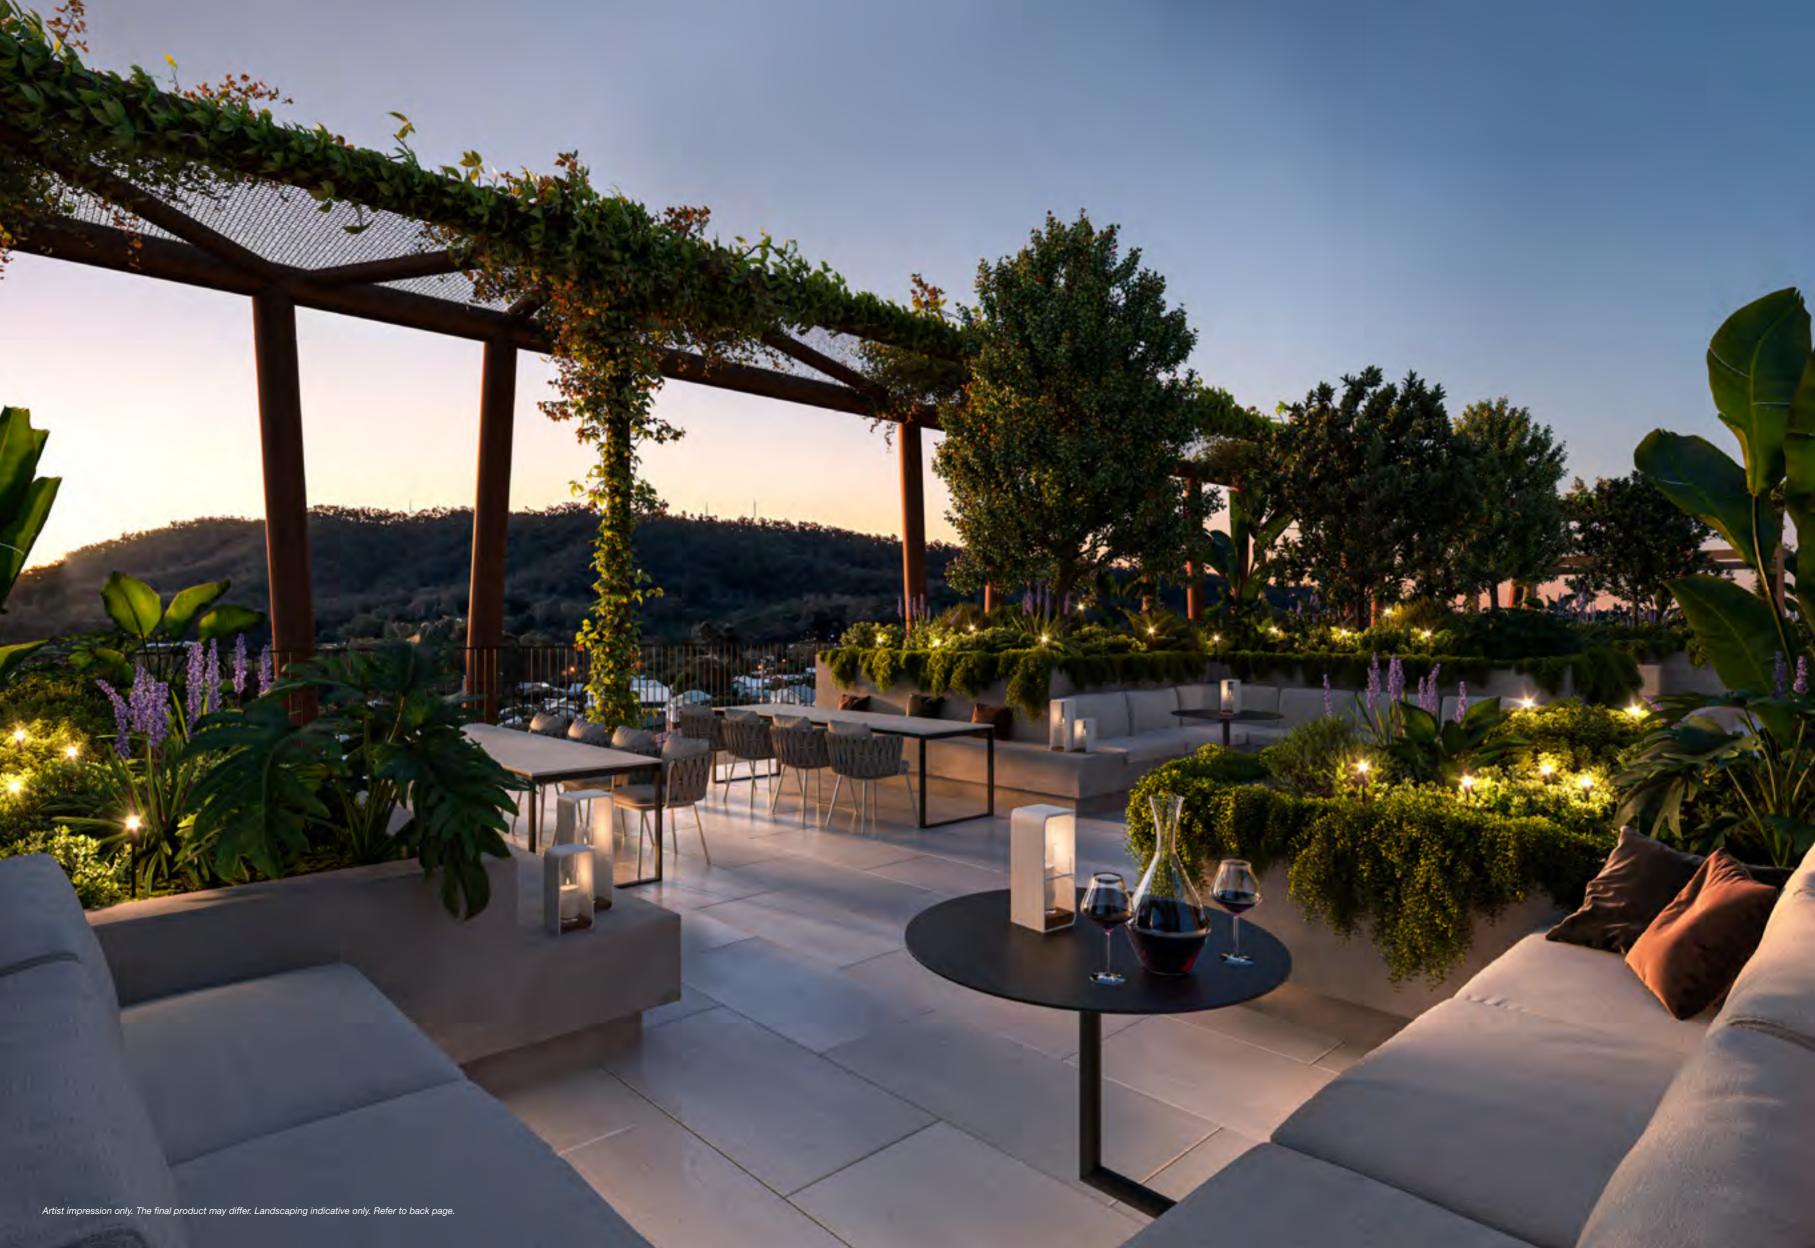

Elevating the living experience further, residents will enjoy an outstanding level of amenity, emphasising health and wellbeing. An exceptional rooftop recreation level boasts an infinity-edge pool, dining spaces, lounge areas, multiple relaxation lawns, abundant landscaping, gym, barbeques and a walking track.

An exceptional rooftop recreation level is set against a breathtaking city, river and Mount Coot-tha backdrop. Residents have multiple opportunities to gather or to enjoy quiet moments of solitude, with an infinity-edge pool, dining spaces, lounge areas, relaxation lawns, abundant landscaping, gym, barbeques and a walking track.