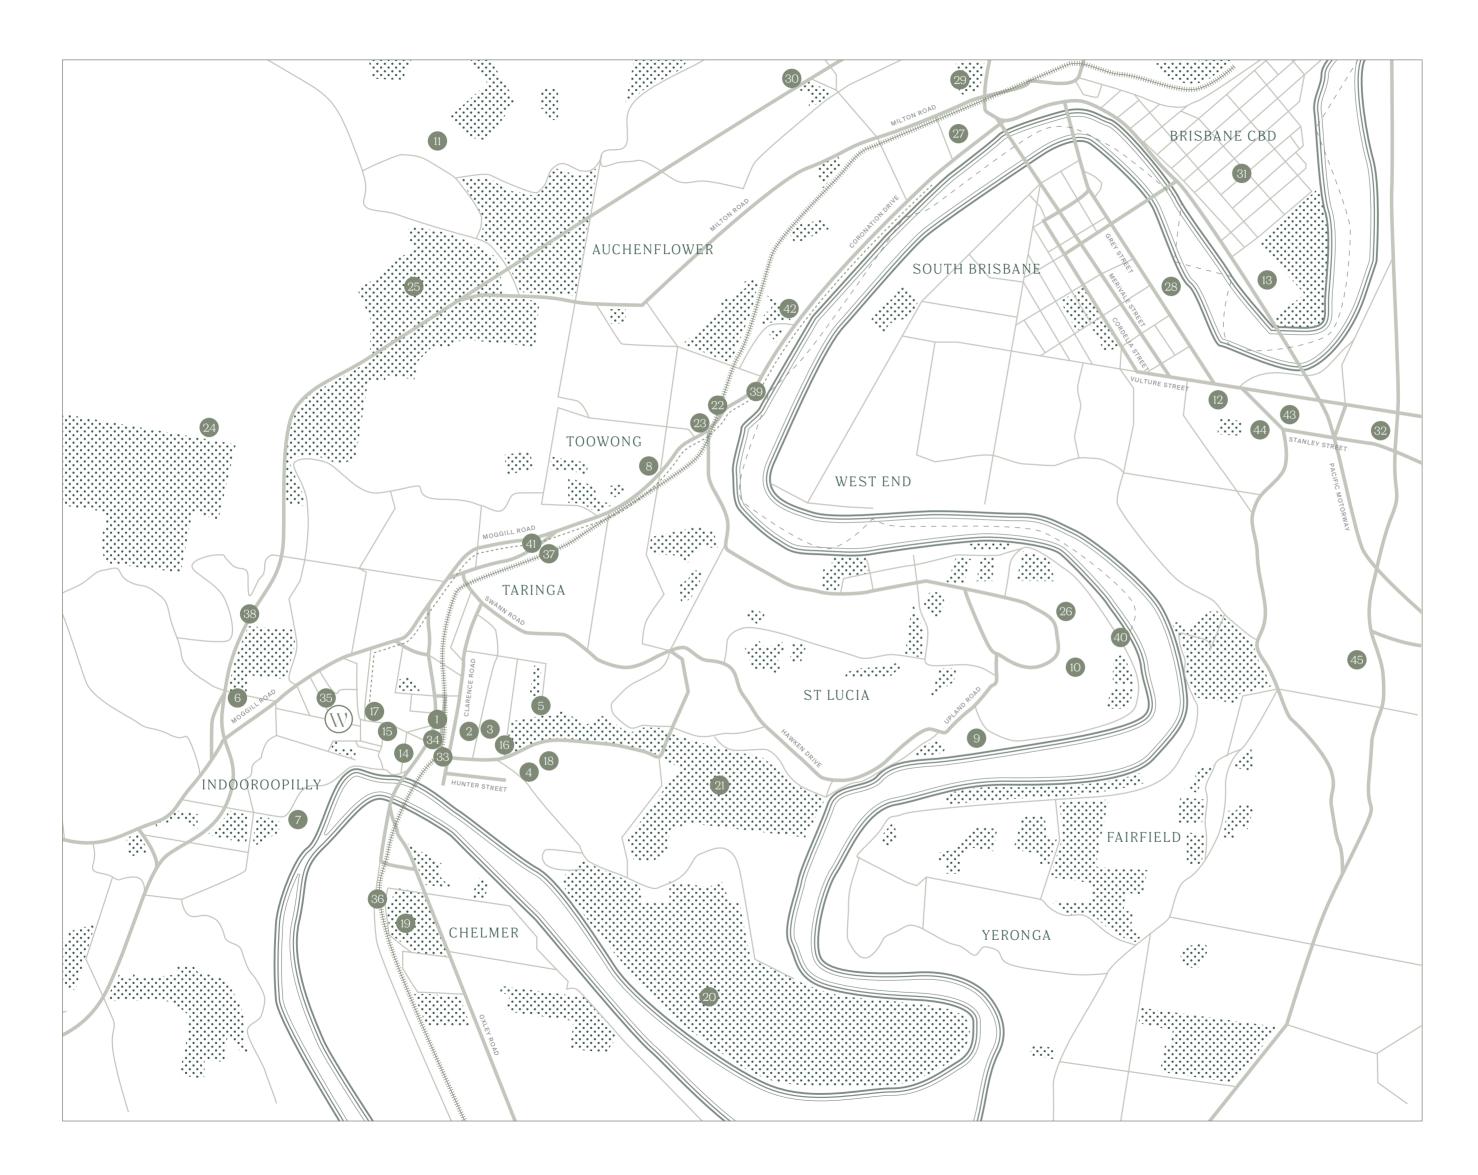

#### Education

- 1. Kids on Clarence 690 m
- 2. Holy Family Primary School **890m**
- 3. Brigidine College 960m
- 4. St Peters Lutheran College 1.4km
- 5. Indooroopilly State High School 1.4km
- 6. Indooroopilly State School 470m
- 7. Ambrose Treacy College 925m
- 8. Brisbane Boys' College 2.3km
- 9. Kings College **3.7km**
- 10. University of Queensland 4.3km
- 11. Stuartholme School 3.6km
- 12. Somerville House 5.7km
- 13. QUT Gardens Point 6.1km

#### Entertainment & Recreation

- 14. Eldorado Cinemas 510m
- 15. Station Road Dining Precinct 150m
- 16. Jack Speare Park & Ovals 1.1km
- 17. Indooroopilly Shopping Centre **150m**
- 18. Ace Tennis Australia 1.5km
- 19. Chelmer AFL Ovals 1.3km
- 20. Indooroopilly Golf Course 3.3km
- 21. St Lucia Golf Links 2.2km
- 22. Toowong Dining Precinct 3.2km
- 23. Toowong Village Shopping Centre 2.8km
- 24. Mount Coot-Tha Lookout 2.1km
- 25. Mount Coot-Tha Gardens 3km
- 26. UQ Sport Athletics Centre 4.2km
- 27. Park Road Precinct 5km
- 28. South Bank Entertainment Precinct 5.7km
- 29. Suncorp Stadium 5.5km
- 30. Paddington Precinct 4.8km
- 31. Brisbane CBD 6.6km
- 32. The Gabba Stadium 6.9km

#### Transport

- 33. Lambert & Clarence Road Bus Stops 710m
- 34. Indooroopilly Train Station 590m
- 35. Indooroopilly Bus Interchange  $\ensuremath{\textbf{130m}}$
- 36. Chelmer Train Station 1.2km
- 37. Taringa Train Station 1.3km
- 38. M5 Centenary Hwy 800m
- 39. Regatta Ferry Terminal 3.2km
- 40. UQ Ferry Terminal 4.6km

#### Healthcare

- 41. Westside Private Hospital 1.5km
- 42. Wesley Hospital 3.7km
- 43. Queensland Children's Hospital 5.8km
- 44. Mater Public and Private Hospital 5.9km
- 45. Princess Alexandra Hospital 6.2km