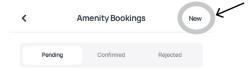

### **AMENITY BOOKINGS**

Residents can reserve all bookable amenities via the app. Below is a step-by-step guide on how to do so.

- Open the **Mosaic Residential** app on your mobile device
- 2. Select amenity on the home screen
- 3. Click the **new** in the top right corner. Note that existing bookings will also display on this screen.

龠

- 4. Select the **amenity** that you would like to book.
- 5. Read and accept the terms and conditions.
- 6. Select an **available date** (greyed out dates are not available)
- 7. Choose a 4 hour window that suits you.
- 8. Review **your booking** and click next.
- Your booking is automatically confirmed and will appear in your app under 'Amenity Booking'. You should also receive an email confirming your booking.