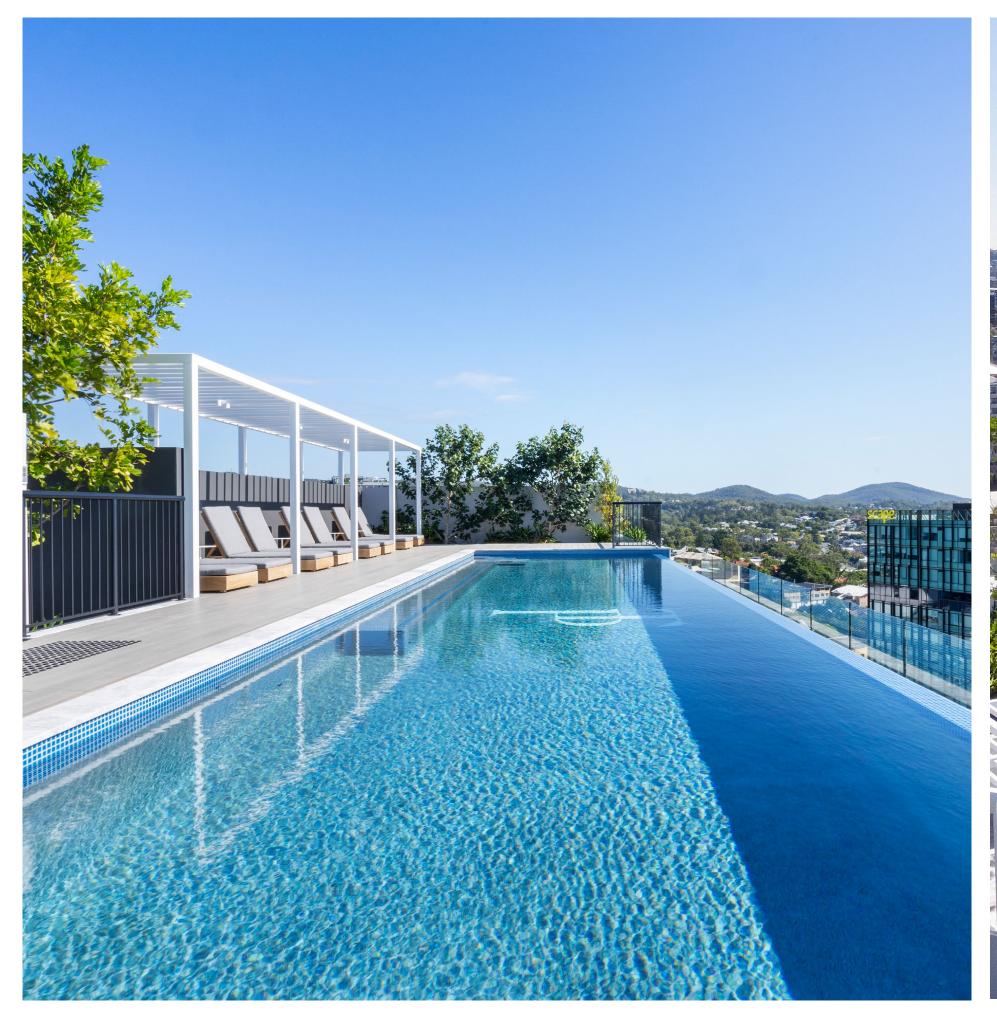

A ground-floor food and beverage offering to nurture community.

<u>16</u>

State-of-the-art gymnasium for health and wellness needs.

<u>24</u>

Abundantly rich in lifestyle amenity with panoramic views.

Spacious and thoughtfully crafted living spaces exemplify a commitment to quality and authenticity.

Generous balconies designed to take advantage of views from the prime riverside location.