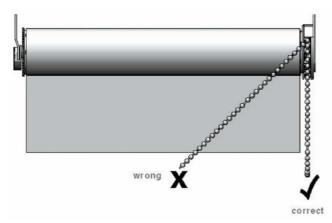

#### Chain Operation

To operate the roller blind stand directly in front of the blind, pulling the chain straight

up or down. Do not pull the chain at an angle. this assists the chains smooth movement through the clutch. However, the chain must not be pulled across the face of the blind (see image below).

Take care that the chain does not touch the fabric.

Take care that nothing obstructs the base bar of the blind as it goes up or down

(beware of door handles, window latches / handles)

Blinds should only be operated to their upper and lower limits, no further. If the chain is pulled beyond the limit this can cause damage to the chain driver.