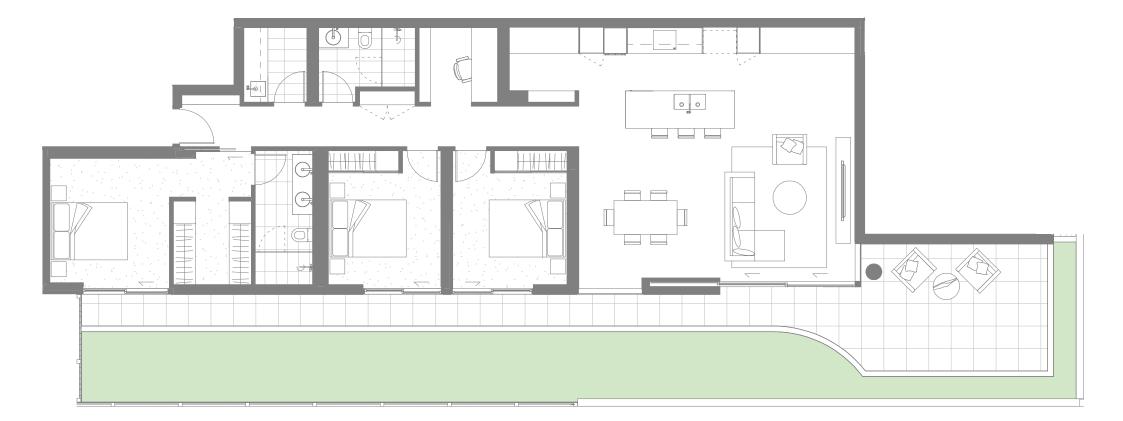

#### BY MOSAIC

## Masterpiece Residence or

| Bedrooms   | 3 | Internal | 141 m2 |
|------------|---|----------|--------|
| Bathrooms  | 2 | External | 41 m2  |
| Car Spaces | 2 | Total    | 182 m2 |
| Study      | Y |          |        |