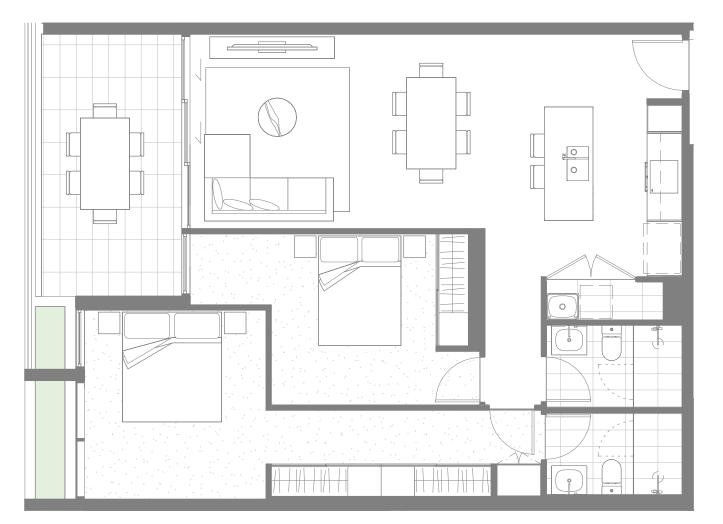

#### BY MOSAIC

Residence 201

### Residence 201

| Bedrooms   | 2 | Internal | 89 m2  |
|------------|---|----------|--------|
| Bathrooms  | 2 | External | 15 m2  |
| Car Spaces | 1 | Total    | 104 m2 |

vey Plan included in the PROPERTY GROUP