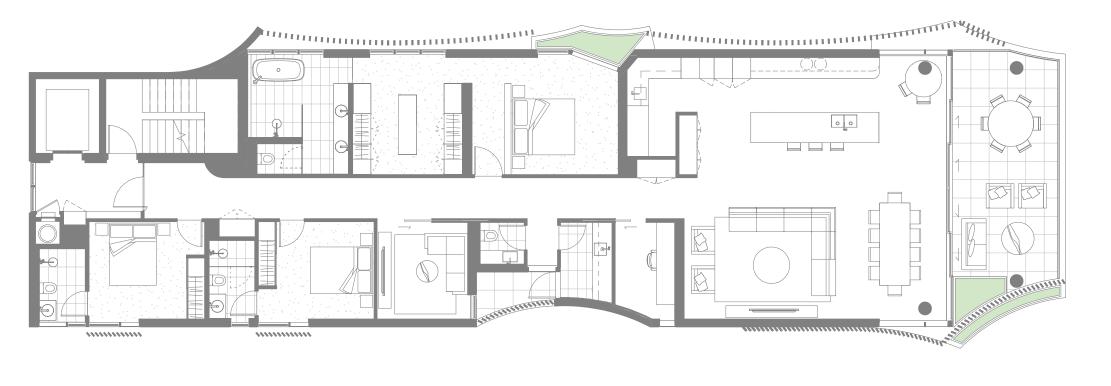

#### BY MOSAIC

## Masterpiece Residence 03

## Masterpiece Residence 03

| Bedrooms   | 3 | Internal | 233 m2 |
|------------|---|----------|--------|
| Bathrooms  | 3 | External | 33 m2  |
| Car Spaces | 2 | Total    | 266 m2 |
| MPR        | Y |          |        |
| Study      | Y |          |        |