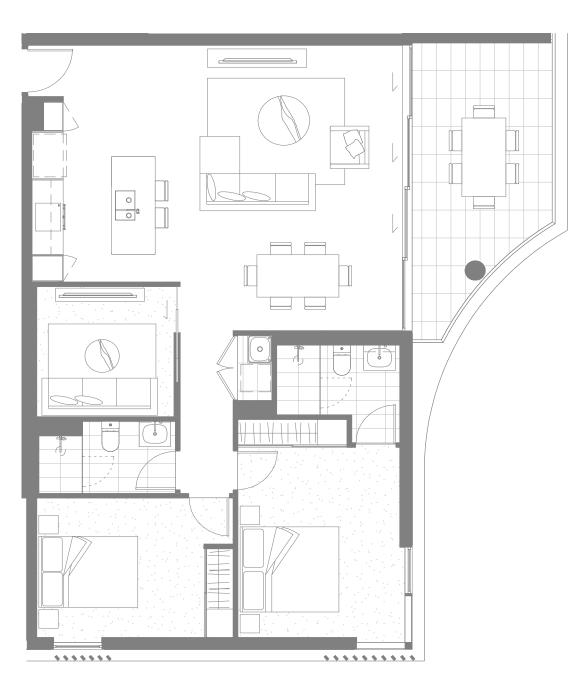

#### BY MOSAIC

Residence 205

| Bedrooms   | 3 | Internal | 137 m2 |
|------------|---|----------|--------|
| Bathrooms  | 2 | External | 14 m2  |
| MPR        | Y | Total    | 151 m2 |
| Car Spaces | 2 |          |        |