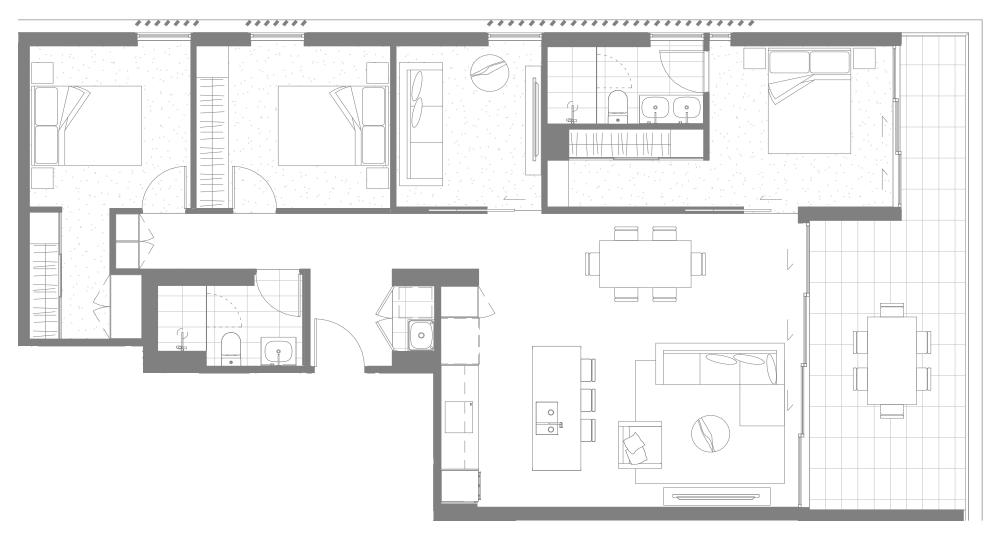

## Masterpiece Residence 03

## Masterpiece Residence 03

| Bedrooms   | 3 | Internal | 233 m2 |
|------------|---|----------|--------|
| Bathrooms  | 3 | External | 33 m2  |
| Car Spaces | 2 | Total    | 266 m2 |
| MPR        | Y |          |        |
| Study      | Y |          |        |