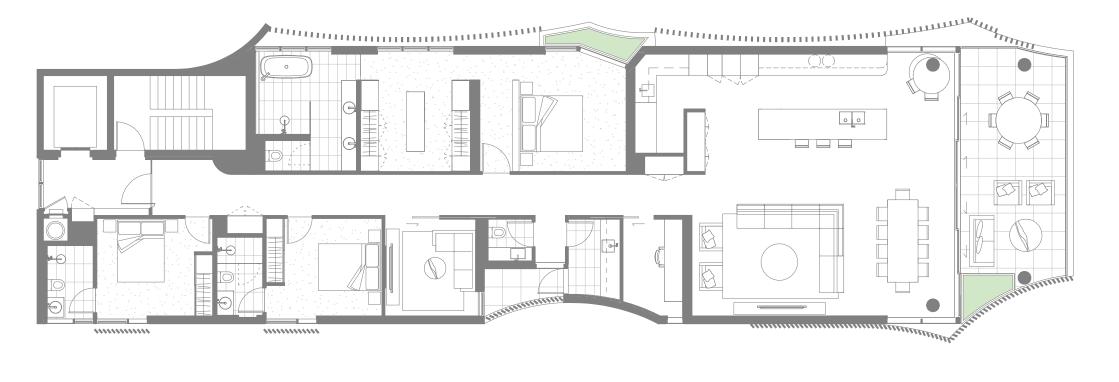

#### BY MOSAIC

## Masterpiece Residence 04

## Masterpiece Residence 04

| Bedrooms   | 3 | Internal | 233 m2 |
|------------|---|----------|--------|
| Bathrooms  | 3 | External | 33 m2  |
| Car Spaces | 2 | Total    | 266 m2 |
| MPR        | Y |          |        |
| Study      | Y |          |        |