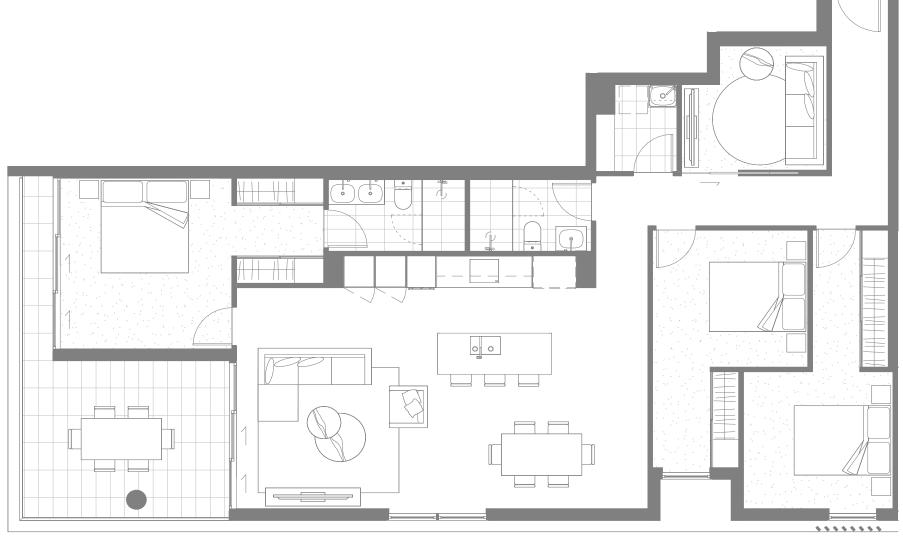

### Masterpiece Residence 02

### Masterpiece Residence 02

| Bedrooms   | 3 | Internal | 233 m2 |
|------------|---|----------|--------|
| Bathrooms  | 3 | External | 33 m2  |
| Car Spaces | 2 | Total    | 266 m2 |
| MPR        | Y |          |        |
| Study      | Y |          |        |