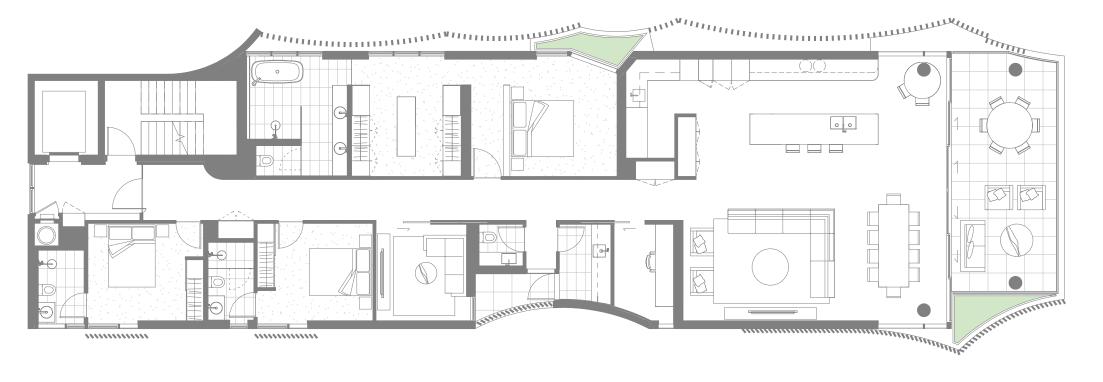

#### BY MOSAIC

### Masterpiece Residence 02

### Masterpiece Residence 02

| Bedrooms   | 3 | Internal | 233 m2 |
|------------|---|----------|--------|
| Bathrooms  | 3 | External | 33 m2  |
| Car Spaces | 2 | Total    | 266 m2 |
| MPR        | Y |          |        |
| Study      | Y |          |        |