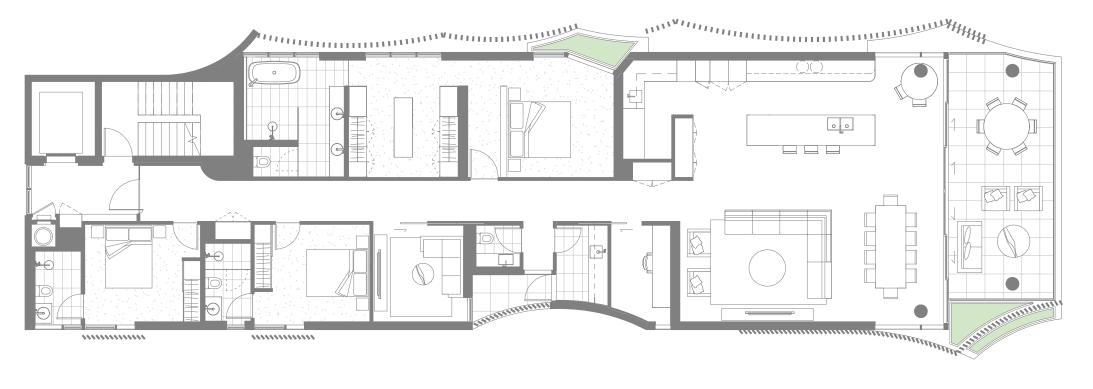

#### BY MOSAIC

## Masterpiece Residence 04

## Masterpiece Residence 04

| Bedrooms   | 3 | Internal | 233 m2 |
|------------|---|----------|--------|
| Bathrooms  | 3 | External | 33 m2  |
| Car Spaces | 2 | Total    | 266 m2 |
| MPR        | Y |          |        |
| Study      | Y |          |        |