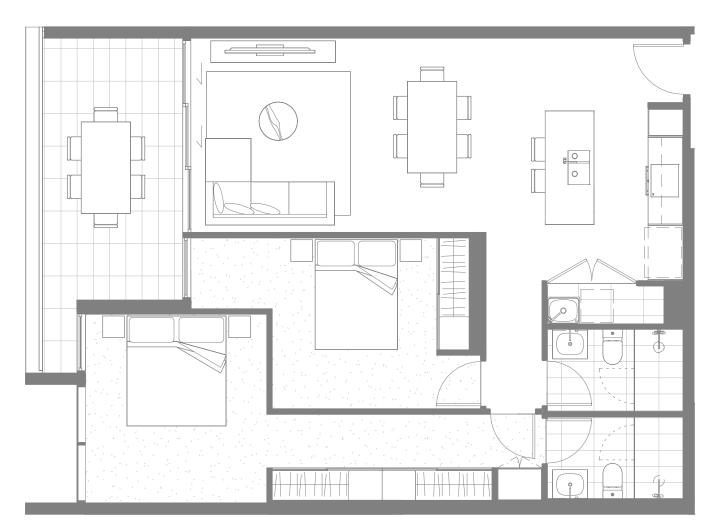

BY MOSAIC

Residence 202

### Residence 202

| Bedrooms   | 2 | Internal | 91 m2  |
|------------|---|----------|--------|
| Bathrooms  | 2 | External | 16 m2  |
| Car Spaces | 1 | Total    | 107 m2 |

**PHOPERTY GROUP** 

Indicative only. Subject to change without notice. Final product may differ from that depicted in this floor plan. Buyers should refer to and rely on the Survey Plan included in the Disclosure Statement. Subject at all times to variations in accordance with Contract Terms. Any furniture shown is not included. Version A.