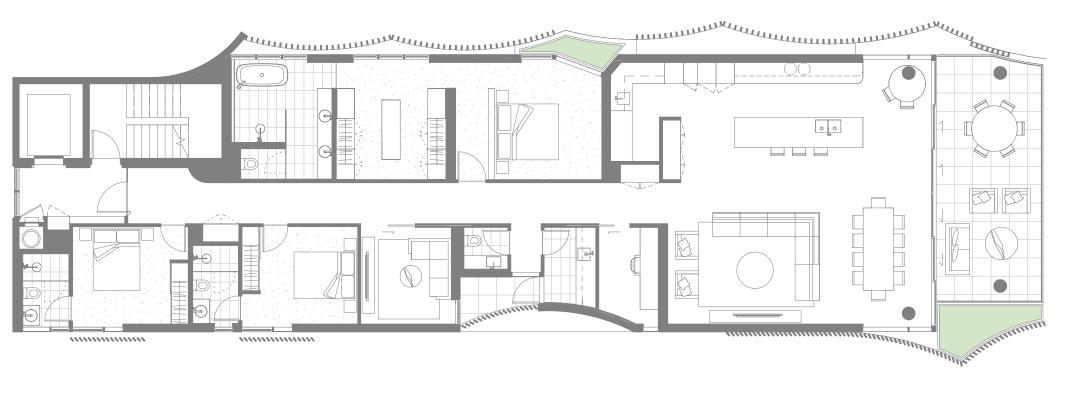

#### BY MOSAIC

### Masterpiece Residence 02

### Masterpiece Residence 02

| Bedrooms   | 3 | Internal | 233 m2 |
|------------|---|----------|--------|
| Bathrooms  | 3 | External | 33 m2  |
| Car Spaces | 2 | Total    | 266 m2 |
| MPR        | Y |          |        |
| Study      | Y |          |        |