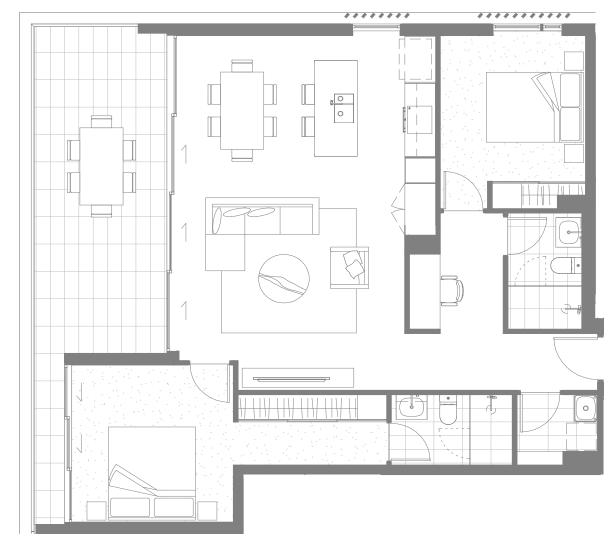

## Masterpiece Residence 03

## Masterpiece Residence 03

| Bedrooms   | 3 | Internal | 233 m2 |
|------------|---|----------|--------|
| Bathrooms  | 3 | External | 33 m2  |
| Car Spaces | 2 | Total    | 266 m2 |
| MPR        | Y |          |        |
| Study      | Y |          |        |