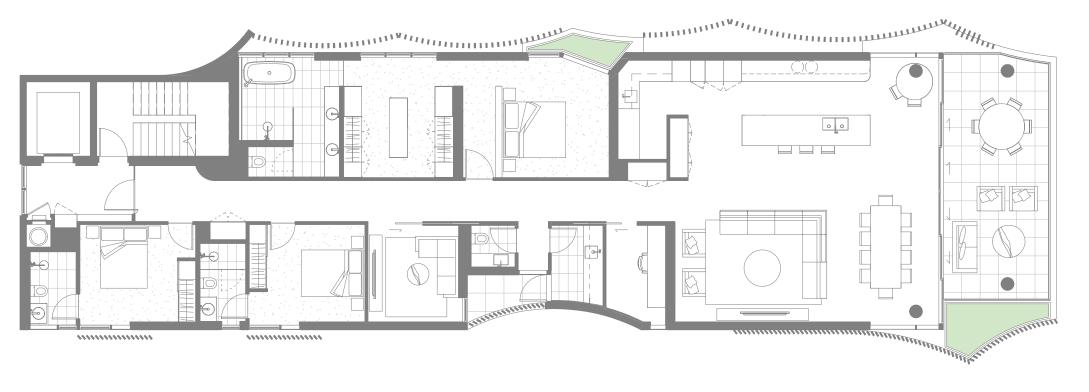

#### BY MOSAIC

## Masterpiece Residence 03

## Masterpiece Residence 03

| Bedrooms   | 3 | Internal | 233 m2 |
|------------|---|----------|--------|
| Bathrooms  | 3 | External | 33 m2  |
| Car Spaces | 2 | Total    | 266 m2 |
| MPR        | Y |          |        |
| Study      | Y |          |        |