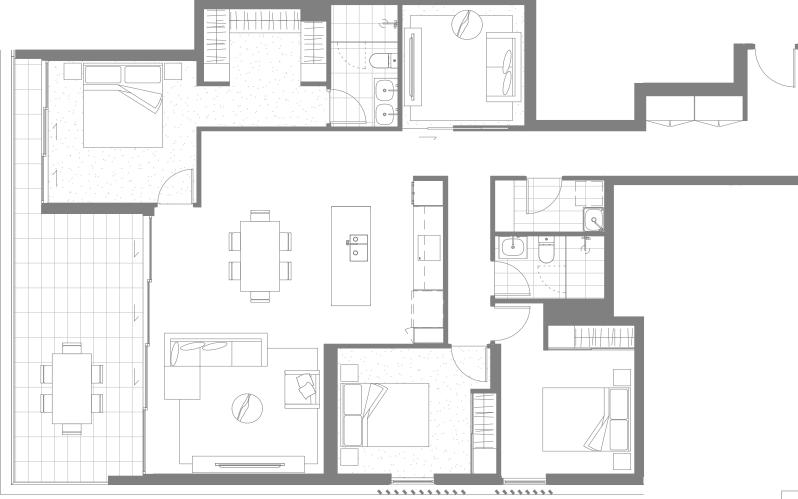

## Masterpiece Residence 03

## Masterpiece Residence 03

| Bedrooms   | 3 | Internal | 233 m2 |
|------------|---|----------|--------|
| Bathrooms  | 3 | External | 33 m2  |
| Car Spaces | 2 | Total    | 266 m2 |
| MPR        | Y |          |        |
| Study      | Y |          |        |

Indicative only. Subject to change without notice. Final product may differ from that depicted in this floor plan. Buyers should refer to and rely on the Survey Plan included in the Disclosure Statement. Subject at all times to variations in accordance with Contract Terms. Any furniture shown is not included. Version A.