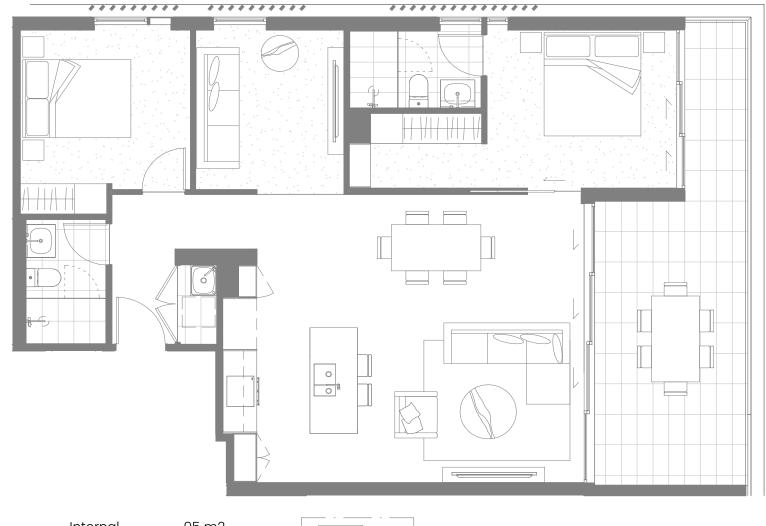

## Masterpiece Residence or

| Bedrooms   | 3 | Internal | 141 m2 |
|------------|---|----------|--------|
| Bathrooms  | 2 | External | 41 m2  |
| Car Spaces | 2 | Total    | 182 m2 |
| Study      | Y |          |        |