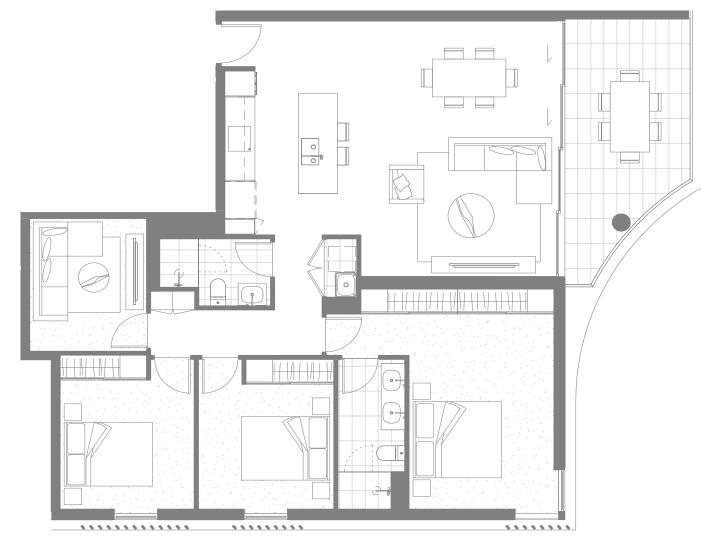

## Masterpiece Residence 04

## Masterpiece Residence 04

| Bedrooms   | 3 | Internal | 233 m2 |
|------------|---|----------|--------|
| Bathrooms  | 3 | External | 33 m2  |
| Car Spaces | 2 | Total    | 266 m2 |
| MPR        | Y |          |        |
| Study      | Y |          |        |