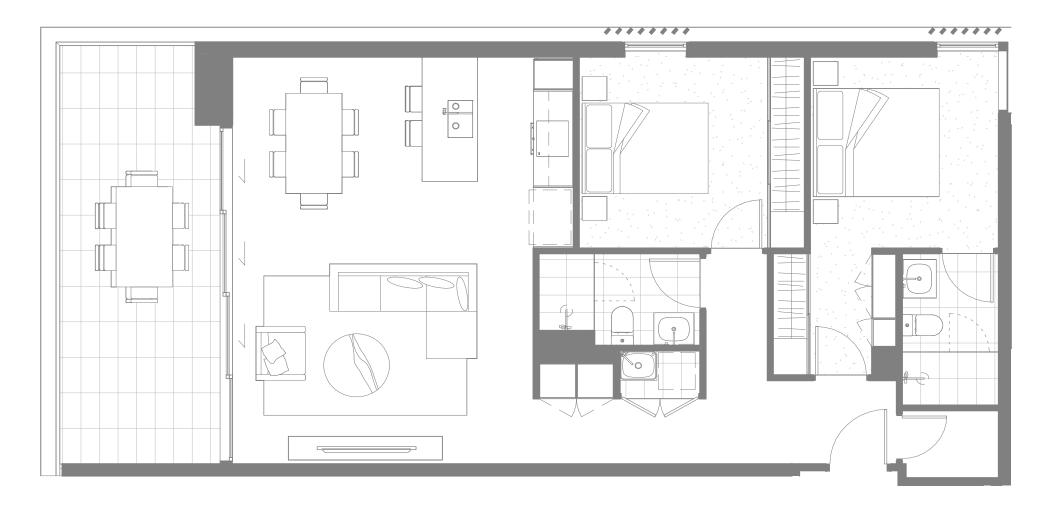

#### BY MOSAIC

Residence 201

### Residence 201

| Bedrooms   | 2 | Internal | 89 m2  |
|------------|---|----------|--------|
| Bathrooms  | 2 | External | 15 m2  |
| Car Spaces | 1 | Total    | 104 m2 |

vey Plan included in the PROPERTY GROUP