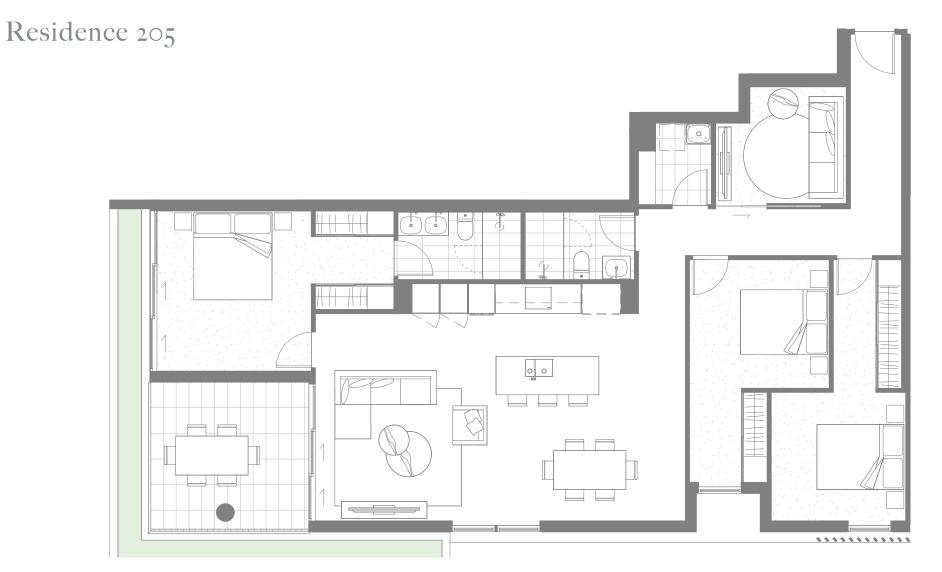

#### BY MOSAIC

Residence 205

| Bedrooms   | 3 | Internal | 137 m2 |
|------------|---|----------|--------|
| Bathrooms  | 2 | External | 14 m2  |
| MPR        | Y | Total    | 151 m2 |
| Car Spaces | 2 |          |        |