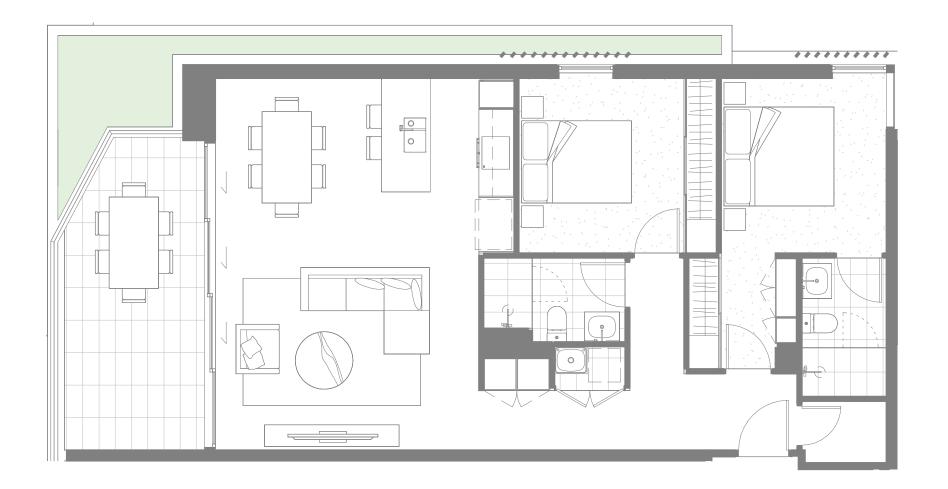

#### BY MOSAIC

Residence 201

### Residence 201

| Bedrooms   | 2 | Internal | 89 m2  |
|------------|---|----------|--------|
| Bathrooms  | 2 | External | 15 m2  |
| Car Spaces | 1 | Total    | 104 m2 |

vey Plan included in the PROPERTY GROUP