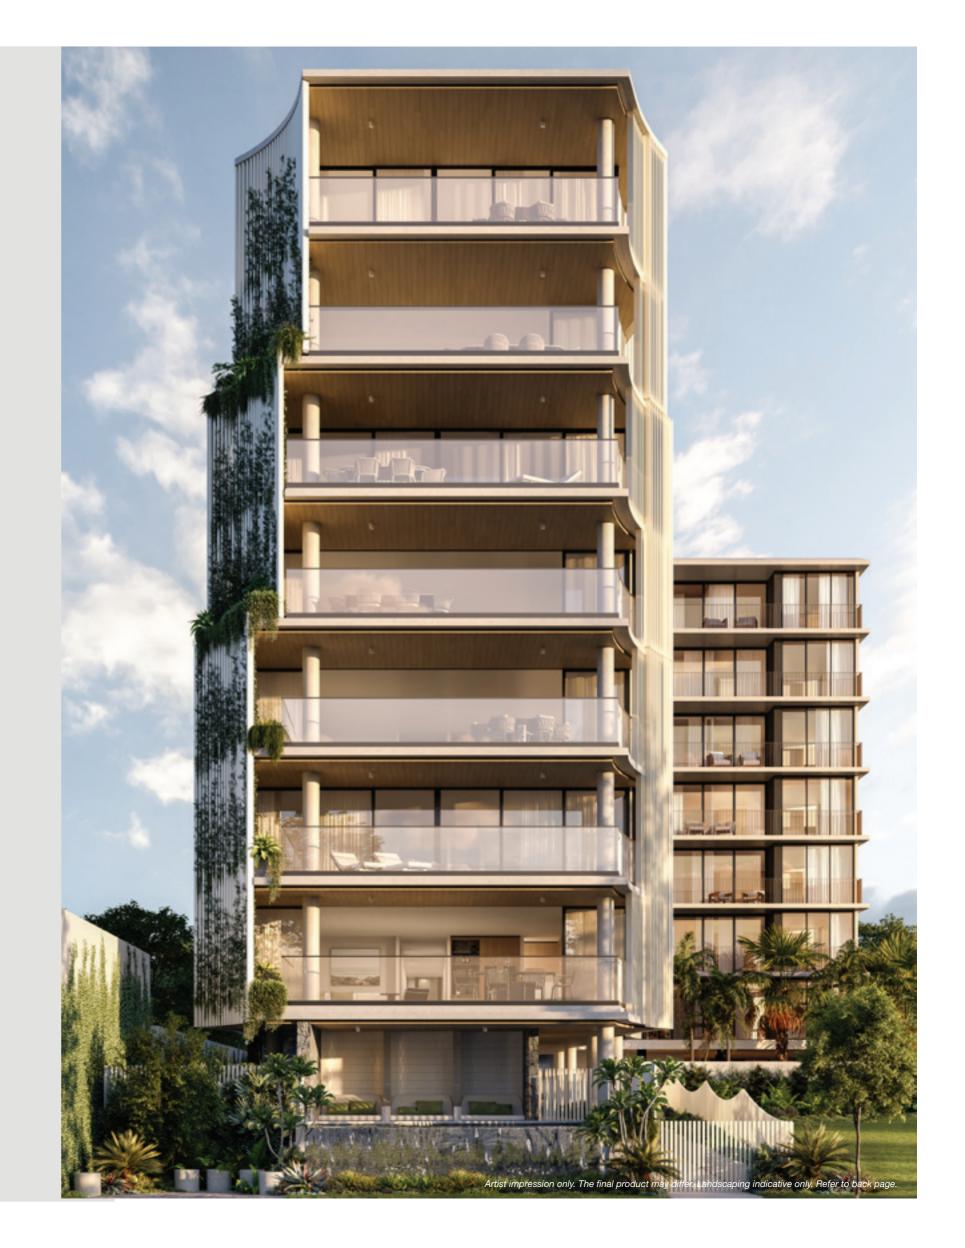

## Home against a heavenly backdrop

Cotton Tree by Mosaic's interiors pay homage to one of the most spectacular outlooks on the east coast of Australia.

Everything about this limited collection of only 41 residences is thoroughly considered, designed, and finished to elevate every sense.

Premium, organic materials, open functional spaces, elevated ceilings, oversized windows and doors, and large outdoor areas imbue a sense of luxury, comfort, and serenity.

DESIGN

Refined elegance and an inventive approach to simplicity are a perfect canvas to create the ultimate coastal abode.