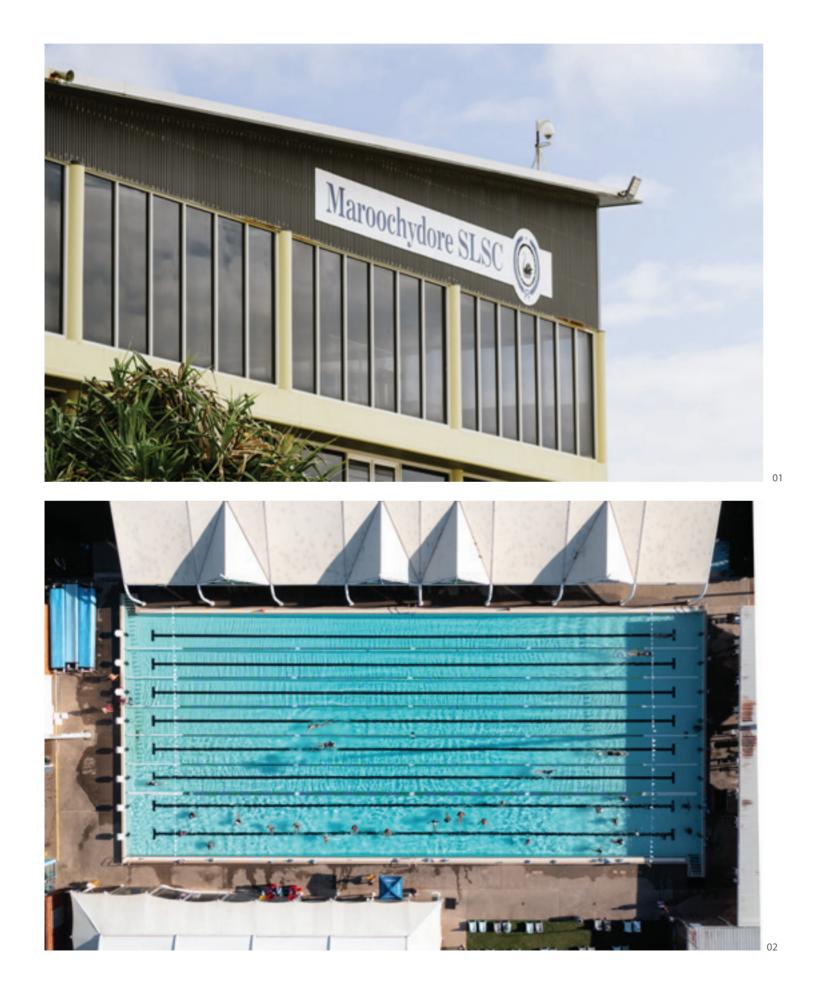

05

03

04

| 01 | Maroochydore SLSC           | 570m  |
|----|-----------------------------|-------|
| 02 | Maroochydore Aquatic Centre | 100m  |
| 03 | Maroochy River Golf Course  | 5.2km |
| 04 | Alexandra Headland          | 1km   |
| 05 | Cotton Tree Park            | 80m   |