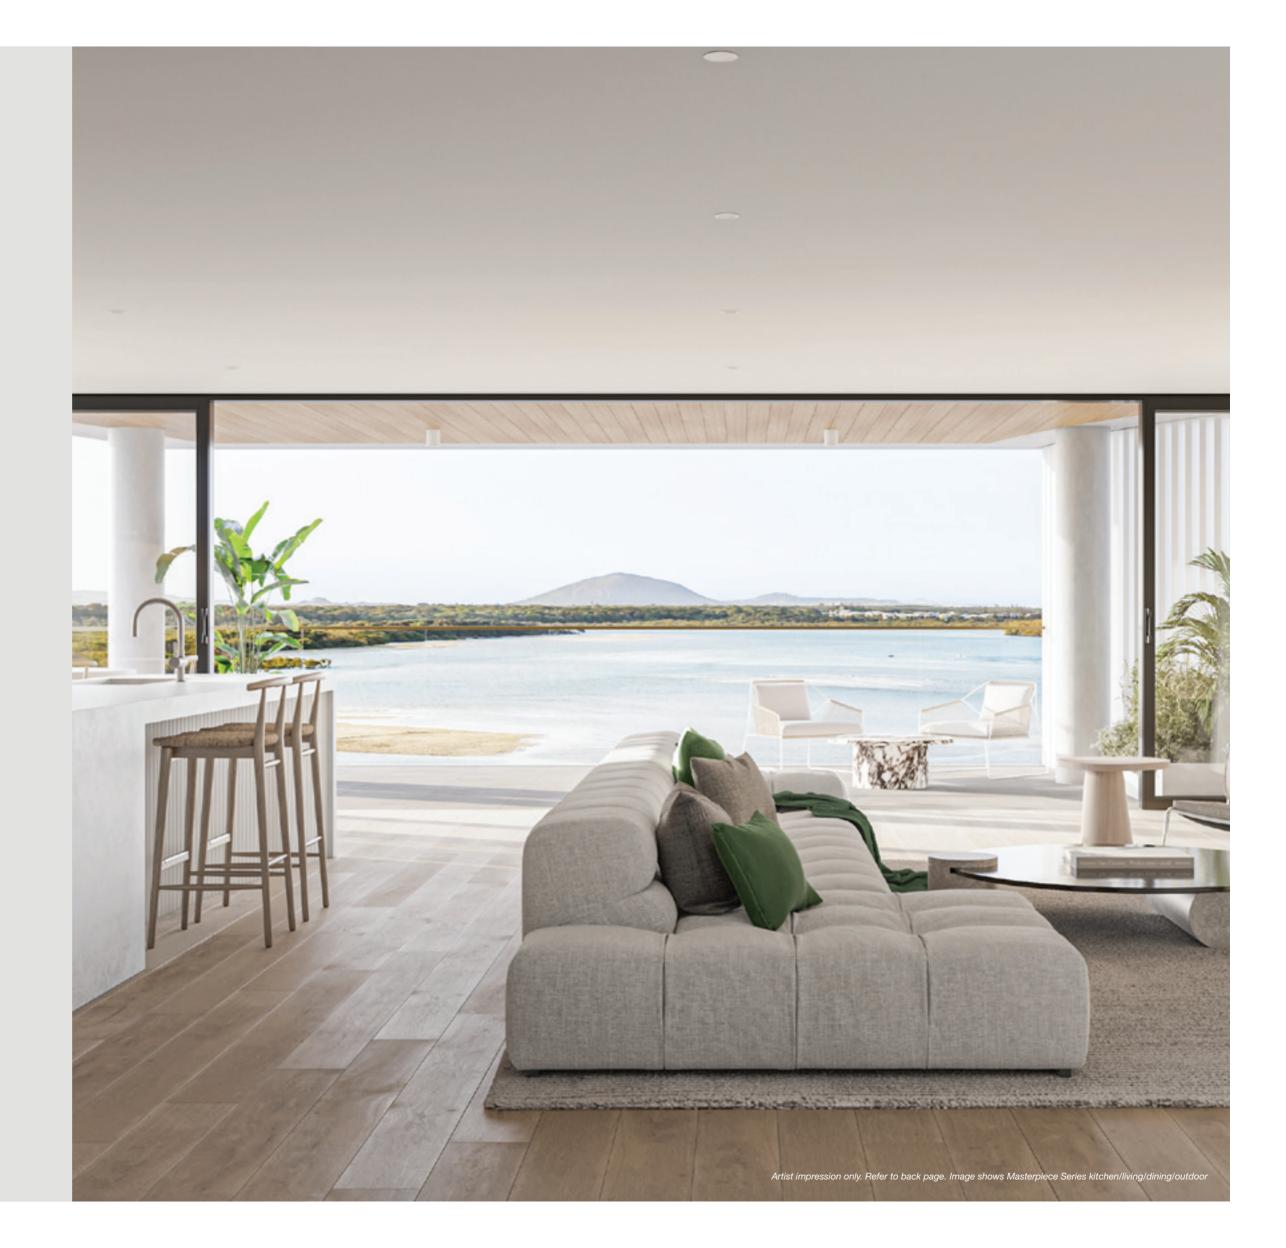

## Home against a heavenly backdrop

Cotton Tree by Mosaic's interiors pay homage to one of the most spectacular outlooks on the east coast of Australia.

Everything about this limited collection of only 41 residences is thoroughly considered, designed, and finished to elevate every sense.

Premium, organic materials, open functional spaces, elevated ceilings, oversized windows and doors, and large outdoor areas imbue a sense of luxury, comfort, and serenity.

DESIGN

Refined elegance and an inventive approach to simplicity are a perfect canvas to create the ultimate coastal abode.