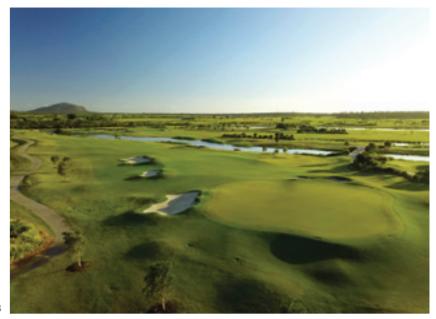

### A naturally perfect, world-class destination

Given its position, it is no surprise that Cotton Tree is a hive of water activities, including fishing, stand-up paddle boarding, kayaking, boating, and swimming.

05

03

04

| 01 | Maroochydore SLSC           | 570m  |
|----|-----------------------------|-------|
| 02 | Maroochydore Aquatic Centre | 100m  |
| 03 | Maroochy River Golf Course  | 5.2km |
| 04 | Alexandra Headland          | 1km   |
| 05 | Cotton Tree Park            | 80m   |