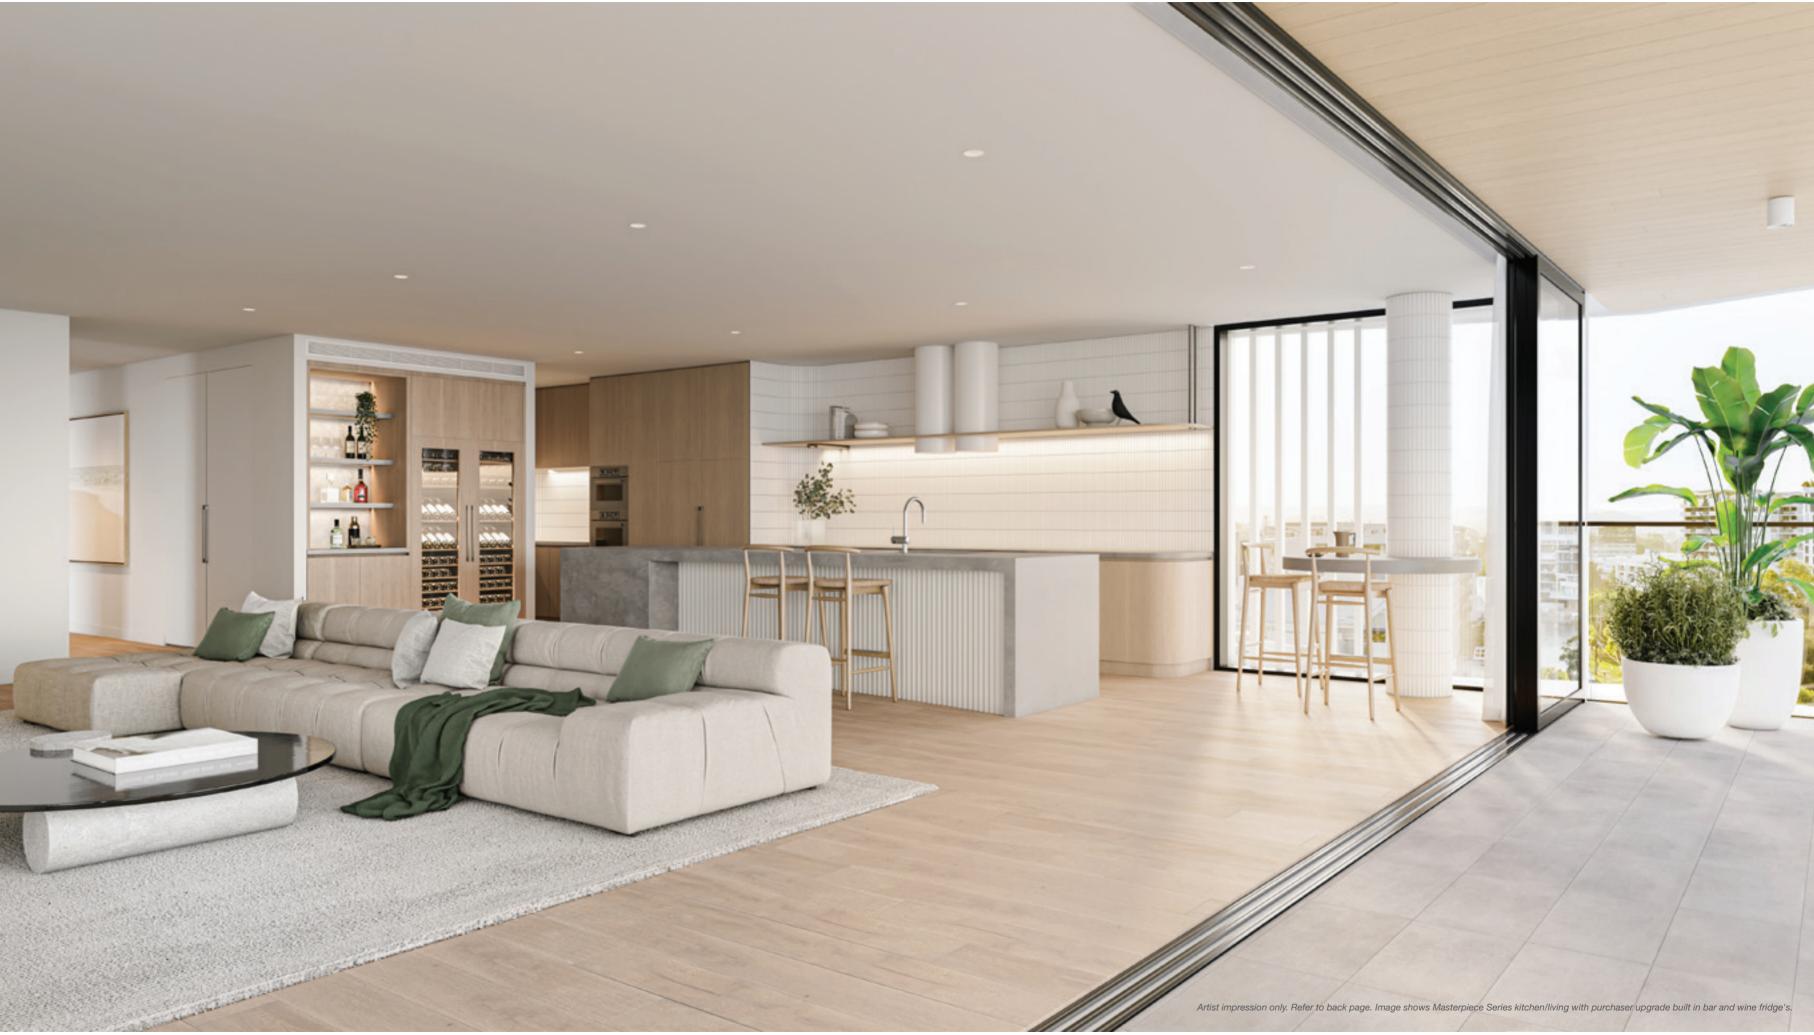

## Home against a heavenly backdrop

Cotton Tree by Mosaic's interiors pay homage to one of the most spectacular outlooks on the east coast of Australia.

Everything about this limited collection of only 41 residences is thoroughly considered, designed, and finished to elevate every sense.

Premium, organic materials, open functional spaces, elevated ceilings, oversized windows and doors, and large outdoor areas imbue a sense of luxury, comfort, and serenity.

DESIGN

Refined elegance and an inventive approach to simplicity are a perfect canvas to create the ultimate coastal abode.