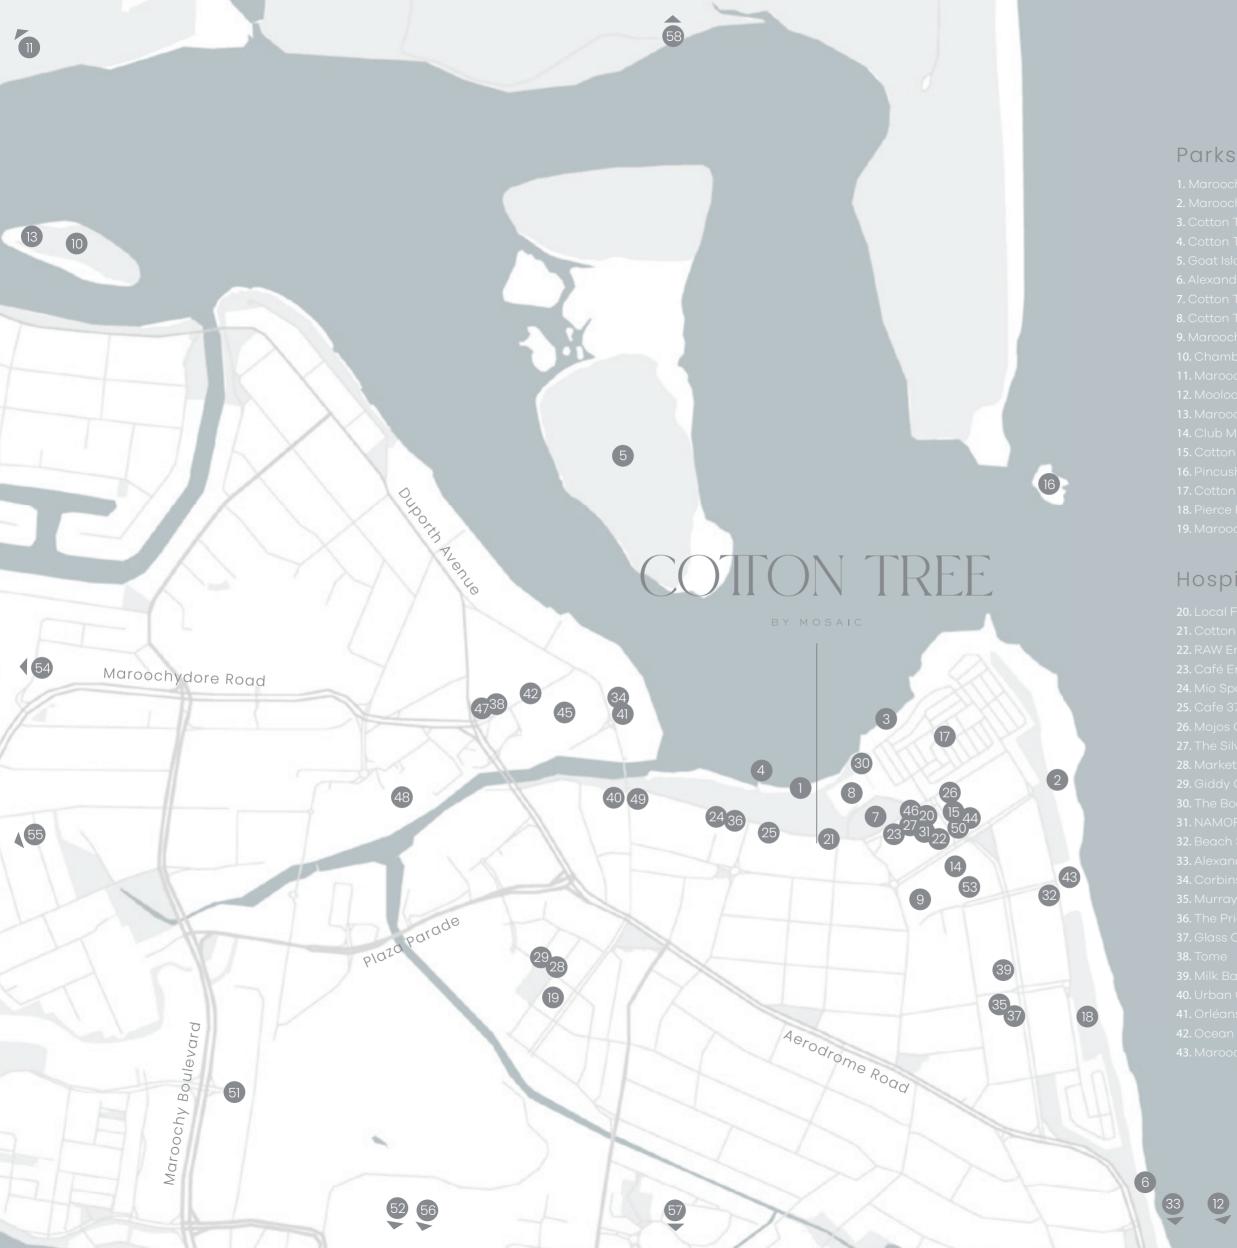

### Parks & Recreation

| 110m  |
|-------|
| 560m  |
| 300m  |
| 180m  |
| 630m  |
| 1km   |
| 80m   |
| 100m  |
| 230m  |
| 2.1km |
| 5.2km |
| 3.3km |
| 2.3km |
| 330m  |
| 300m  |
| 960m  |
| 210m  |
| 730m  |
| 700m  |
|       |

### Hospitality

| 200m   |
|--------|
| 10m    |
| 300m   |
| 170m   |
| 230m   |
| 120m   |
| 310m   |
| 200m   |
| 680m   |
| 700m   |
| 200m   |
| 200m   |
| 550m   |
| 1.75km |
| 580m   |
| 570m   |
| 200m   |
| 600m   |
| 810m   |
| 530m   |
| 470m   |
| 550m   |
| 700m   |
| 570m   |
|        |

### Shopping

| 44. Cotton Tree Plaza       | 350m  |
|-----------------------------|-------|
| 45. Big Top Shopping Centre | 580m  |
| 46. Willow & Bird           | 240m  |
| 47. Hunted Concept          | 820m  |
| 48. Sunshine Plaza          | 710m  |
| 49. Coast Store             | 430m  |
| 50. Alterior Motif          | 290m  |
|                             | 1.5km |

### Education, Hospital & Infrastructure

|                            | 2.7km |
|----------------------------|-------|
|                            | 360m  |
|                            | 2.5km |
|                            | 2.2km |
|                            | 7.4km |
|                            | 10km  |
| 58. Sunshine Coast Airport | 5.4km |