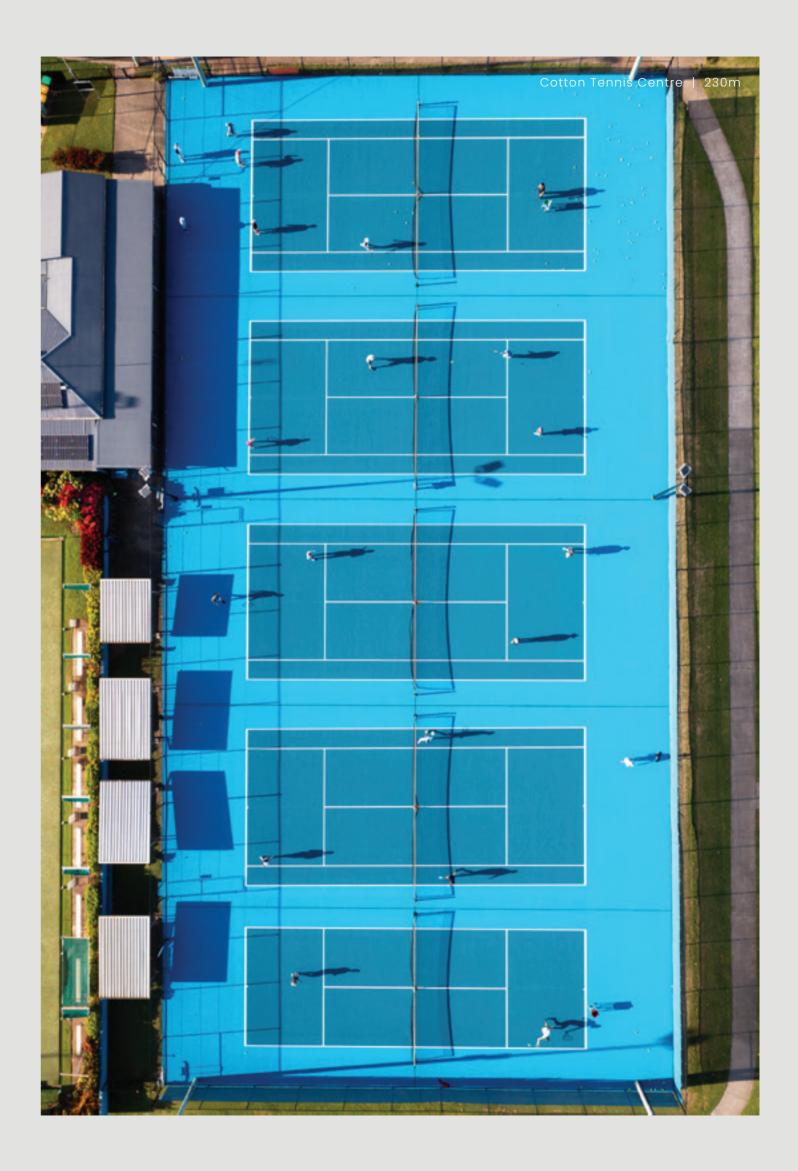

### Parks & Recreation

| 110m  |
|-------|
| 560m  |
| 300m  |
| 180m  |
| 630m  |
| 1km   |
| 80m   |
| 100m  |
| 230m  |
| 2.1km |
| 5.2km |
| 3.3km |
| 2.3km |
| 330m  |
| 300m  |
| 960m  |
| 210m  |
| 730m  |
| 700m  |
|       |