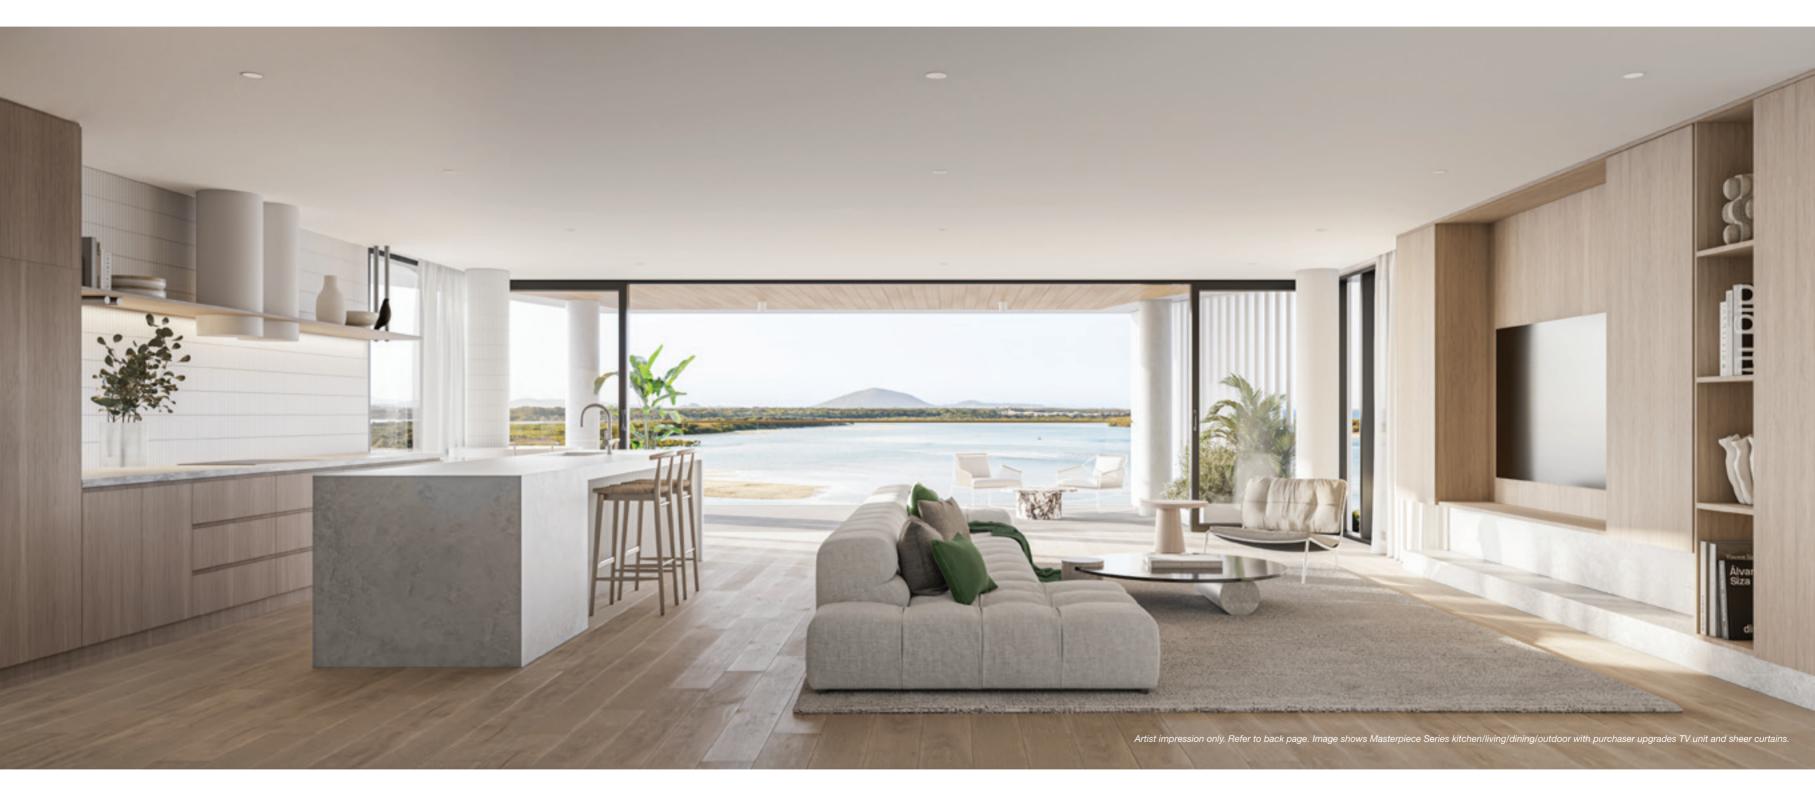

## Home against a heavenly backdrop

Cotton Tree by Mosaic's interiors pay homage to one of the most spectacular outlooks on the east coast of Australia.

Everything about this limited collection of only 41 residences is thoroughly considered, designed, and finished to elevate every sense.

Premium, organic materials, open functional spaces, elevated ceilings, oversized windows and doors, and large outdoor areas imbue a sense of luxury, comfort, and serenity.

DESIGN

Refined elegance and an inventive approach to simplicity are a perfect canvas to create the ultimate coastal abode.