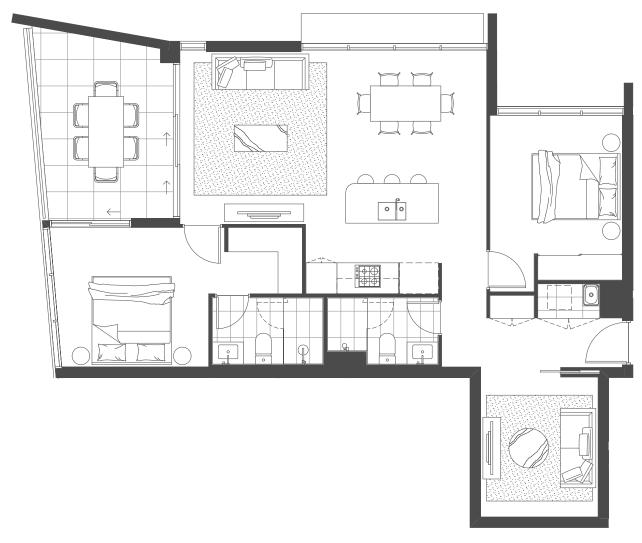

| Bedrooms   | 2 |
|------------|---|
| Bathrooms  | 2 |
| MPR        | Υ |
| Car Spaces | 1 |

| Internal Area | 96 sqm |
|---------------|--------|
| External Area | 27 sqm |

| Bedrooms   | 2 |
|------------|---|
| Bathrooms  | 2 |
| Car Spaces | 1 |

| Internal Area | 79 sqm |
|---------------|--------|
| External Area | 17 sqm |

| Bedrooms   | 2 |
|------------|---|
| Bathrooms  | 2 |
| MPR        | Υ |
| Car Spaces | 1 |

| Internal Area | 97 sqm |
|---------------|--------|
| External Area | 31 sqm |