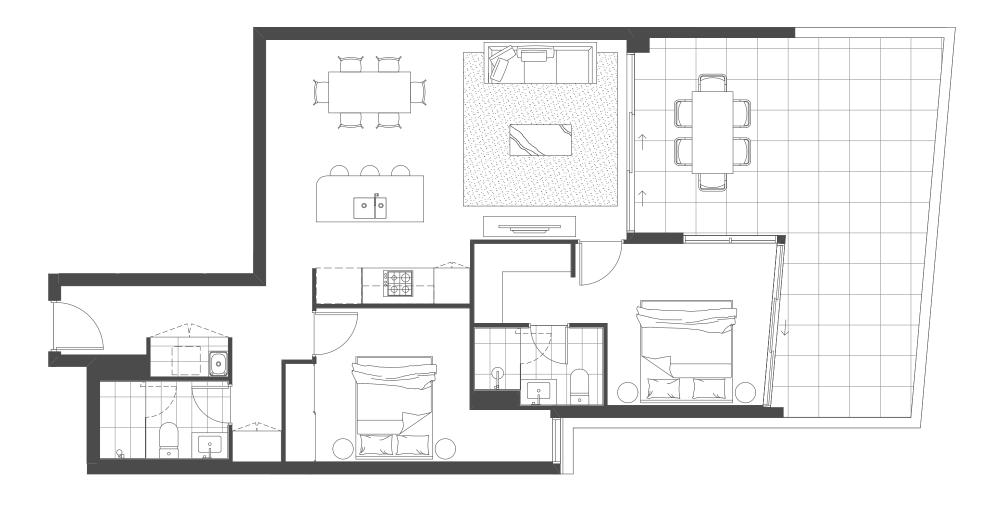

| Bedrooms   | 2 |
|------------|---|
| Bathrooms  | 2 |
| MPR        | Υ |
| Car Spaces | 1 |

| Internal Area | 96 sqm |
|---------------|--------|
| External Area | 27 sqm |

| Bedrooms   | 2 |
|------------|---|
| Bathrooms  | 2 |
| Car Spaces | 1 |

| Internal Area | 79 sqm |
|---------------|--------|
| External Area | 17 sqm |

| Bedrooms   | 2 |
|------------|---|
| Bathrooms  | 2 |
| MPR        | Υ |
| Car Spaces | 1 |

| Internal Area | 97 sqm |
|---------------|--------|
| External Area | 31 sqm |