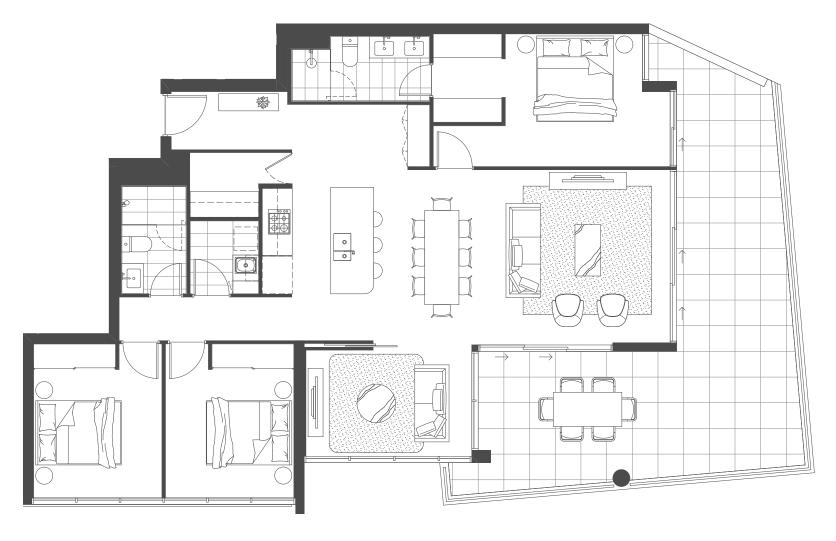

# MANNING BY MOSAIC 1101

1101

| Bedrooms   | 3 |
|------------|---|
| Bathrooms  | 2 |
| MPR        | Υ |
| Car Spaces | 2 |

| Internal Area | 124 sqm |
|---------------|---------|
| External Area | 43 sqm  |

1102

| Bedrooms   | 2 |
|------------|---|
| Bathrooms  | 2 |
| MPR        | Υ |
| Car Spaces | 1 |

| Internal Area | 93 sqm |
|---------------|--------|
| External Area | 40 sqm |