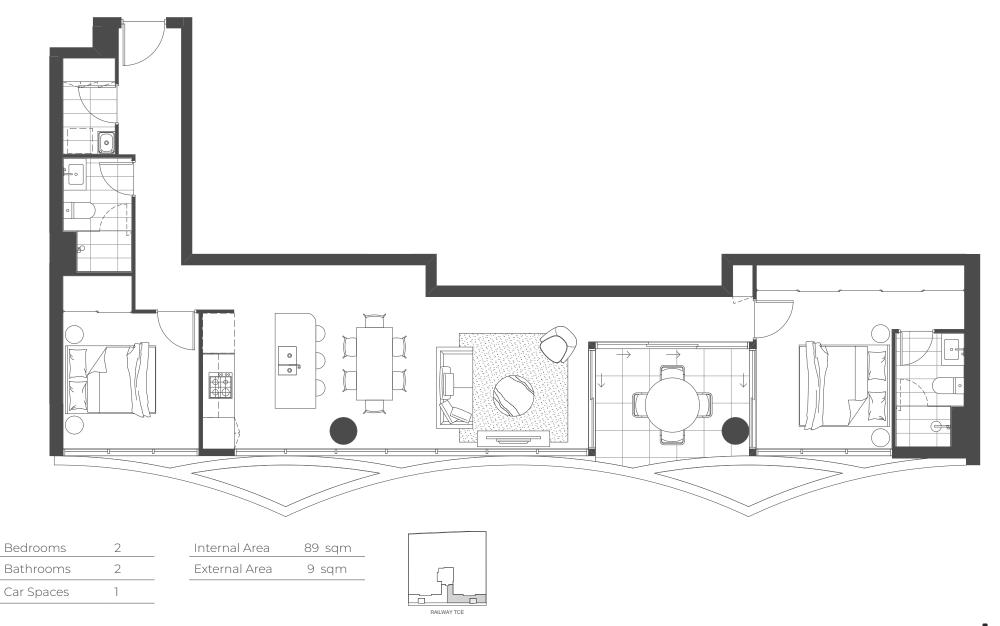

| Internal Area | 89 sqm |
|---------------|--------|
| External Area | 9 sqm  |
|               |        |

| Bedrooms   | 2 |
|------------|---|
| Bathrooms  | 2 |
| Car Spaces | 1 |

| Internal Area | 89 sqm |
|---------------|--------|
| External Area | 9 sqm  |