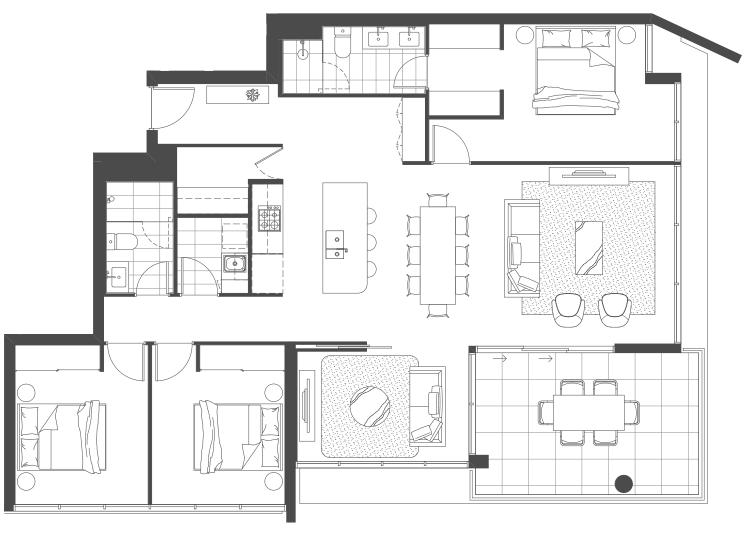

# MANNING BY MOSAIC 1101

1101

| Bedrooms   | 3 |
|------------|---|
| Bathrooms  | 2 |
| MPR        | Υ |
| Car Spaces | 2 |

| Internal Area | 124 sqm |
|---------------|---------|
| External Area | 43 sqm  |