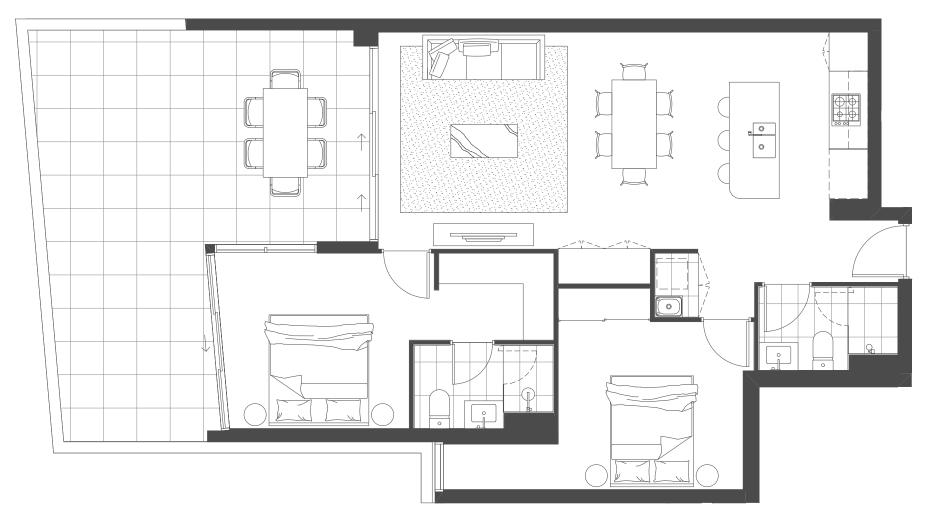

| Bedrooms   | 2 |
|------------|---|
| Bathrooms  | 2 |
| Car Spaces | 1 |

| Internal Area | 106 sqm |
|---------------|---------|
| External Area | 20 sqm  |

mosaic PROPERTY GROUP

| Bedrooms   | 2 |
|------------|---|
| Bathrooms  | 2 |
| Car Spaces | 1 |