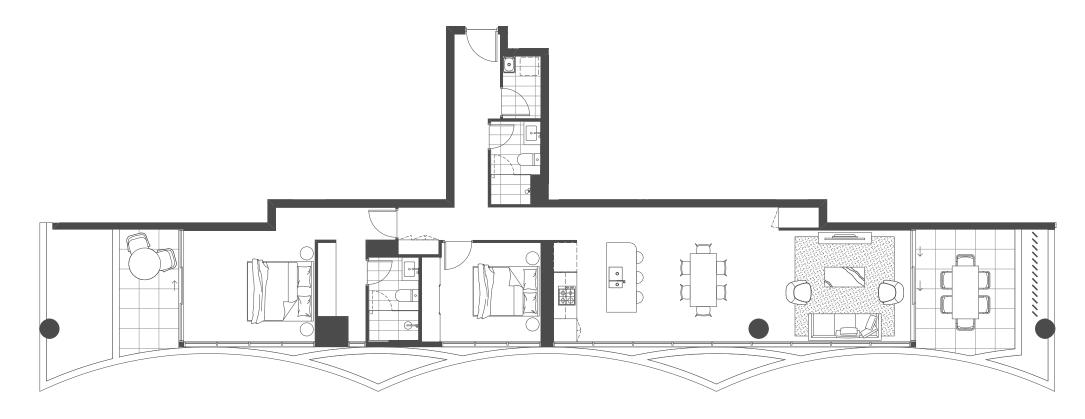

701-1001

| Bedrooms   | 2 |
|------------|---|
| Bathrooms  | 2 |
| MPR        | Υ |
| Car Spaces | 1 |

| Internal Area | 96 sqm |
|---------------|--------|
| External Area | 13 sqm |

Indicative only. Subject to change without notice. Final product may differ from that depicted in this floor plan. Buyers should refer to and rely on the Survey Plan included in the Disclosure Statement. Subject at all times to variations in accordance with Contract Terms. Any furniture shown is not included. Version A

702-1002

| Bedrooms   | 2 |
|------------|---|
| Bathrooms  | 2 |
| Car Spaces | 1 |

| Internal Area | 79 sqm |
|---------------|--------|
| External Area | 12 sqm |