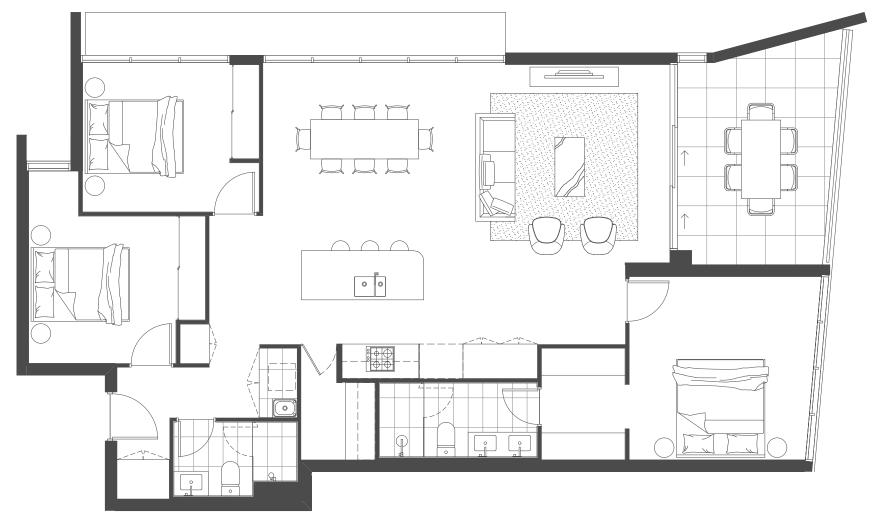

| Bedrooms   | 2 |
|------------|---|
| Bathrooms  | 2 |
| MPR        | Υ |
| Car Spaces | 1 |

| Internal Area | 96 sqm |
|---------------|--------|
| External Area | 27 sqm |

| Bedrooms   | 2 |
|------------|---|
| Bathrooms  | 2 |
| Car Spaces | 1 |

| Internal Area | 79 sqm |
|---------------|--------|
| External Area | 17 sqm |

| Bedrooms   | 2 |
|------------|---|
| Bathrooms  | 2 |
| MPR        | Υ |
| Car Spaces | 1 |

| Internal Area | 97 sqm |
|---------------|--------|
| External Area | 31 sqm |