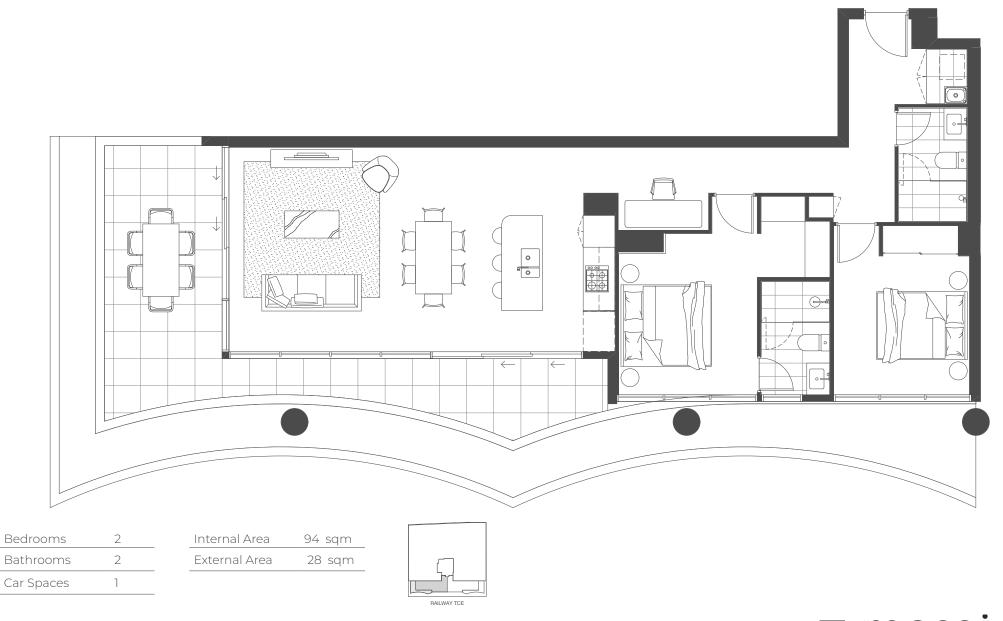

| Internal Area | 84 sqm |
|---------------|--------|
| External Area | 27 sqm |

| Bedrooms   | 2 |
|------------|---|
| Bathrooms  | 2 |
| Car Spaces | 1 |

| Internal Area | 83 sqm |
|---------------|--------|
| External Area | 35 sqm |