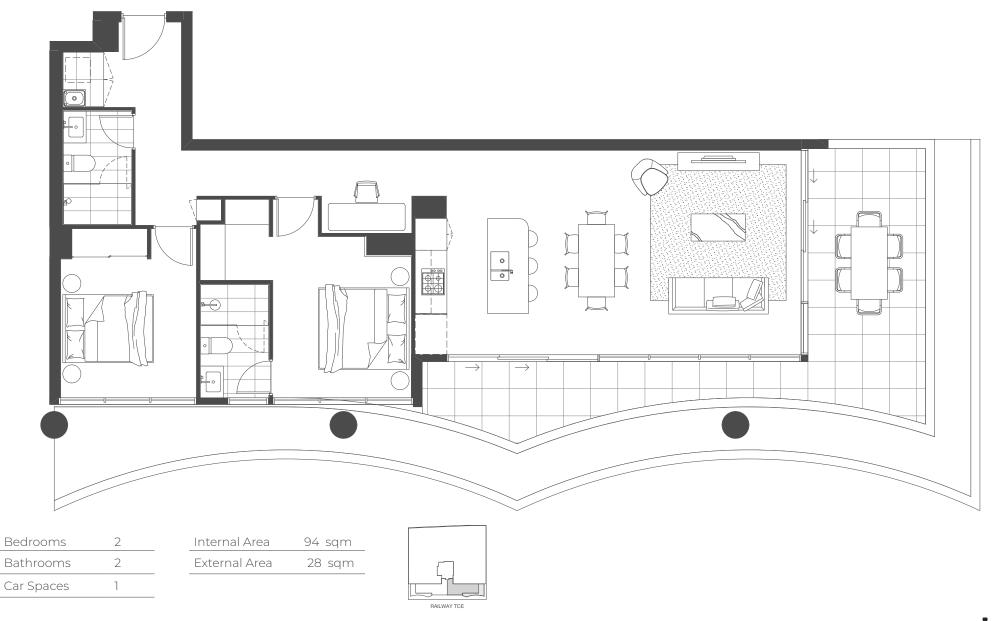

| Internal Area | 84 sqm |
|---------------|--------|
| External Area | 27 sqm |

| Bedrooms   | 2 |
|------------|---|
| Bathrooms  | 2 |
| Car Spaces | 1 |

| Internal Area | 83 sqm |
|---------------|--------|
| External Area | 35 sqm |