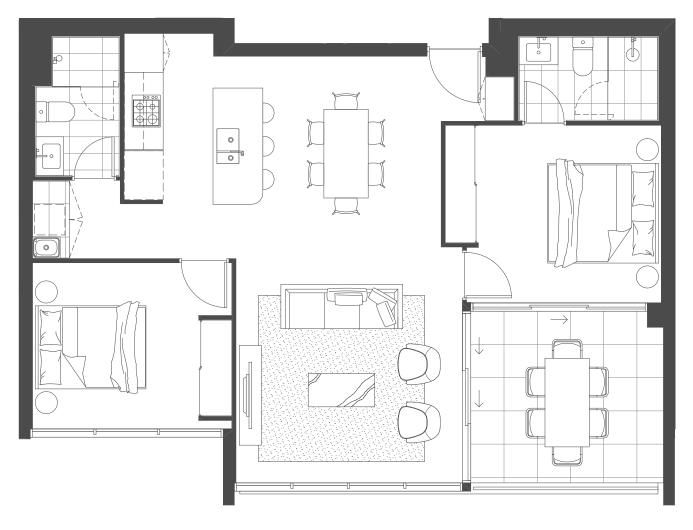

702-1002

| Bedrooms   | 2 |
|------------|---|
| Bathrooms  | 2 |
| Car Spaces | 1 |

| Internal Area | 79 sqm |
|---------------|--------|
| External Area | 12 sqm |