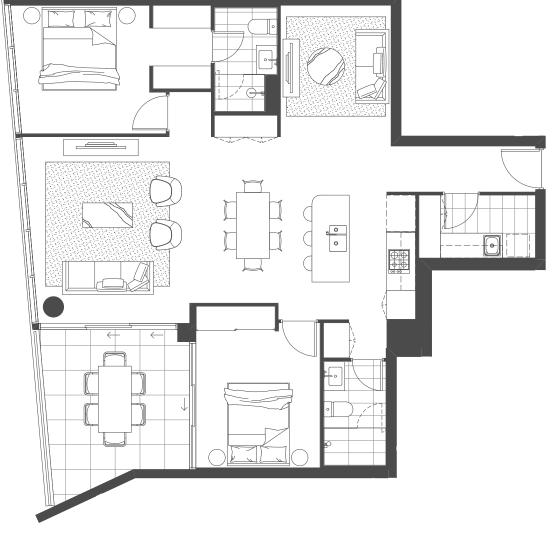

#### 703-1003

| Bedrooms   | 2 |
|------------|---|
| Bathrooms  | 2 |
| MPR        | Υ |
| Car Spaces | 1 |

| Internal Area | 97 sqm |
|---------------|--------|
| External Area | 12 sqm |

| Bedrooms   | 2 |
|------------|---|
| Bathrooms  | 2 |
| Car Spaces | 1 |

| Internal Area | 82 | sqm |
|---------------|----|-----|
| External Area | 13 | sqm |