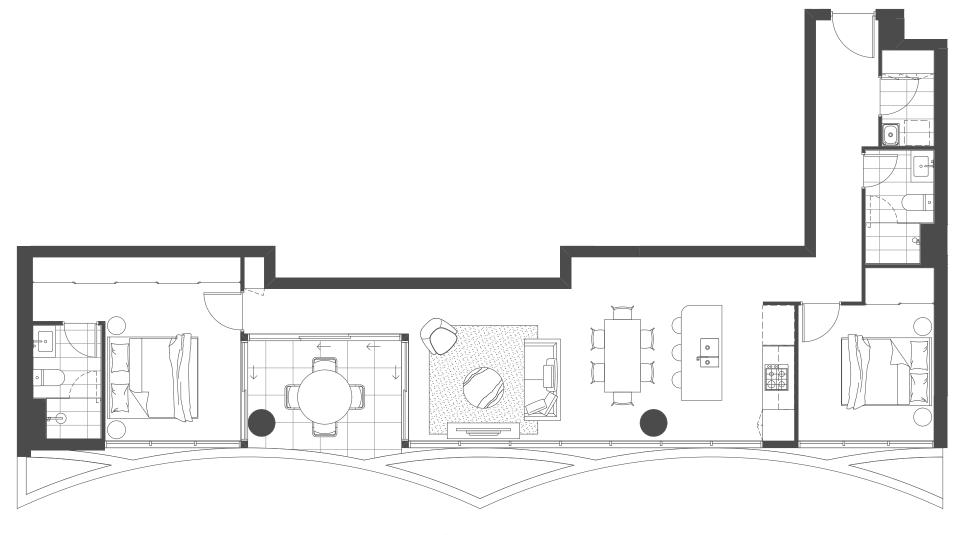

| Internal Area | 89 sqm |
|---------------|--------|
| External Area | 9 sqm  |
|               |        |

| Bedrooms   | 2 |
|------------|---|
| Bathrooms  | 2 |
| Car Spaces | 1 |

| Internal Area | 89 sqm |
|---------------|--------|
| External Area | 9 sqm  |