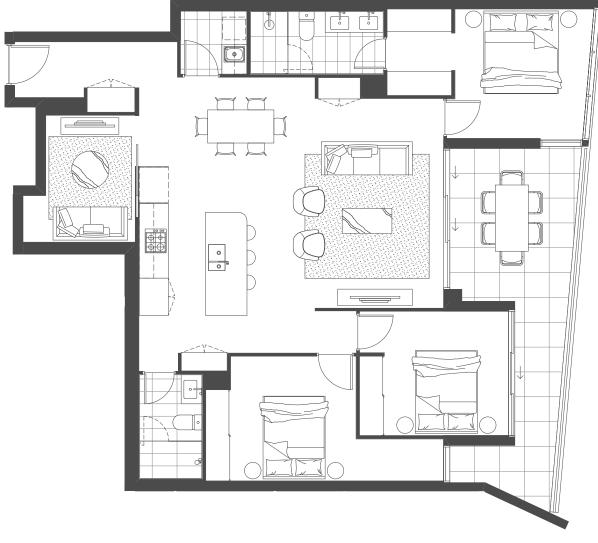

#### 703-1003

| Bedrooms   | 2 |
|------------|---|
| Bathrooms  | 2 |
| MPR        | Υ |
| Car Spaces | 1 |

| Internal Area | 97 sqm |
|---------------|--------|
| External Area | 12 sqm |

| Bedrooms   | 2 |
|------------|---|
| Bathrooms  | 2 |
| Car Spaces | 1 |

| Internal Area | 82 | sqm |
|---------------|----|-----|
| External Area | 13 | sqm |