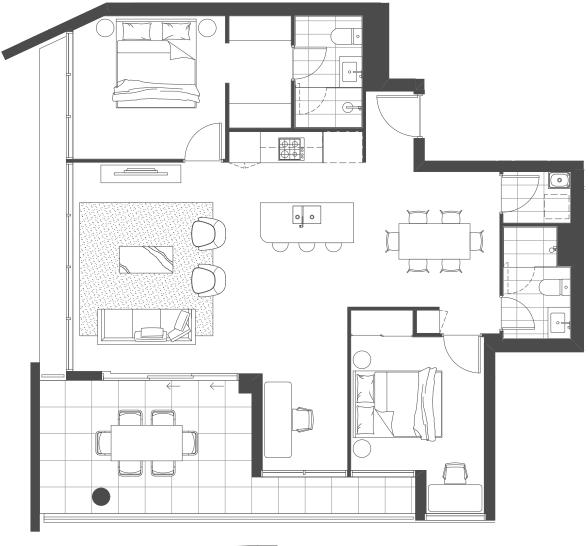

#### 703-1003

| Bedrooms   | 2 |
|------------|---|
| Bathrooms  | 2 |
| MPR        | Υ |
| Car Spaces | 1 |

| Internal Area | 97 sqm |
|---------------|--------|
| External Area | 12 sqm |

| Bedrooms   | 2 |
|------------|---|
| Bathrooms  | 2 |
| Car Spaces | 1 |

| Internal Area | 82 | sqm |
|---------------|----|-----|
| External Area | 13 | sqm |