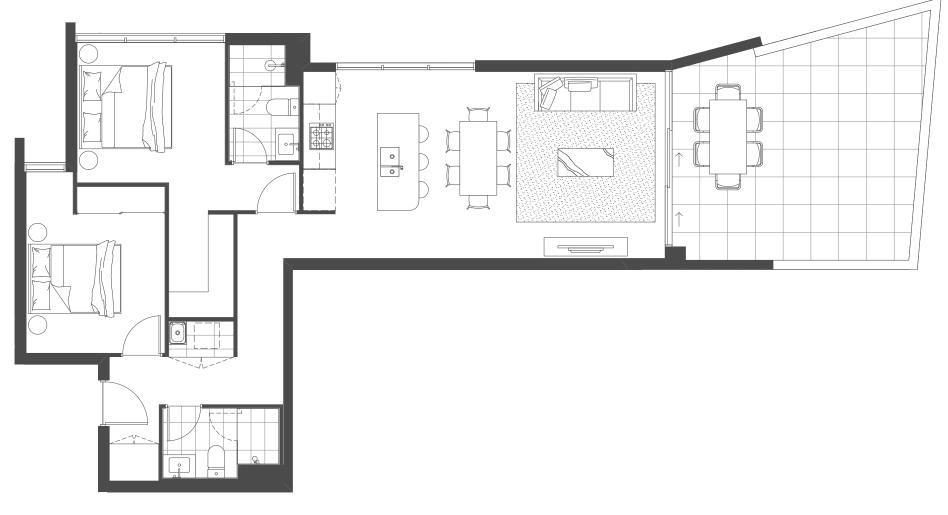

| Bedrooms   | 2 |
|------------|---|
| Bathrooms  | 2 |
| MPR        | Υ |
| Car Spaces | 1 |

| Internal Area | 96 sqm |
|---------------|--------|
| External Area | 27 sqm |

| Bedrooms   | 2 |
|------------|---|
| Bathrooms  | 2 |
| Car Spaces | 1 |

| Internal Area | 79 sqm |
|---------------|--------|
| External Area | 17 sqm |

| Bedrooms   | 2 |
|------------|---|
| Bathrooms  | 2 |
| MPR        | Υ |
| Car Spaces | 1 |

| Internal Area | 97 sqm |
|---------------|--------|
| External Area | 31 sqm |