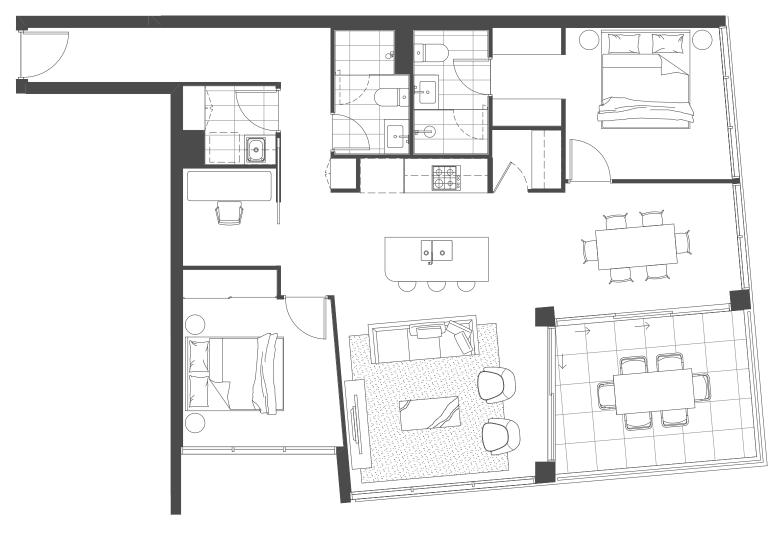

702-1002

| Bedrooms   | 2 |
|------------|---|
| Bathrooms  | 2 |
| Car Spaces | 1 |

| Internal Area | 79 sqm |
|---------------|--------|
| External Area | 12 sqm |