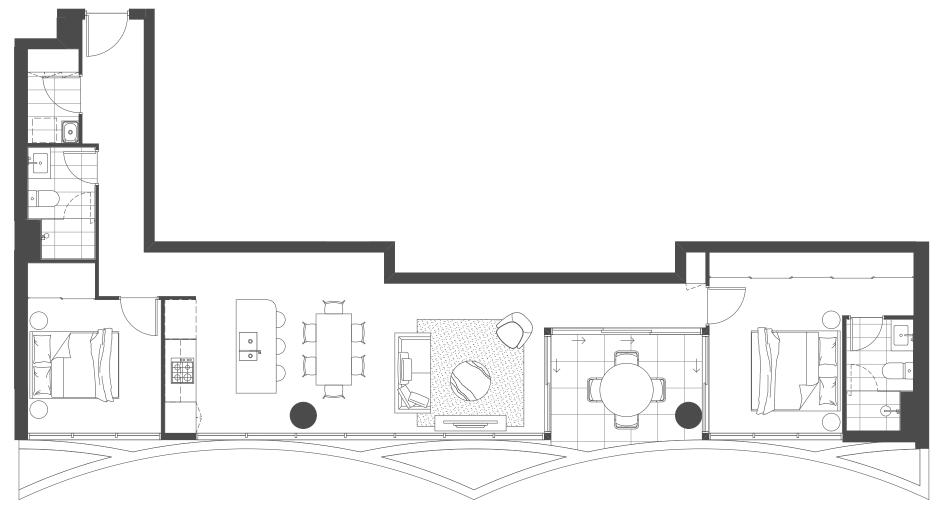

# MANNING BY MOSAIC 703-1003

#### 703-1003

| Bedrooms   | 2 |
|------------|---|
| Bathrooms  | 2 |
| MPR        | Υ |
| Car Spaces | 1 |

| Internal Area | 97 sqm |
|---------------|--------|
| External Area | 12 sqm |

| Bedrooms   | 2 |
|------------|---|
| Bathrooms  | 2 |
| Car Spaces | 1 |