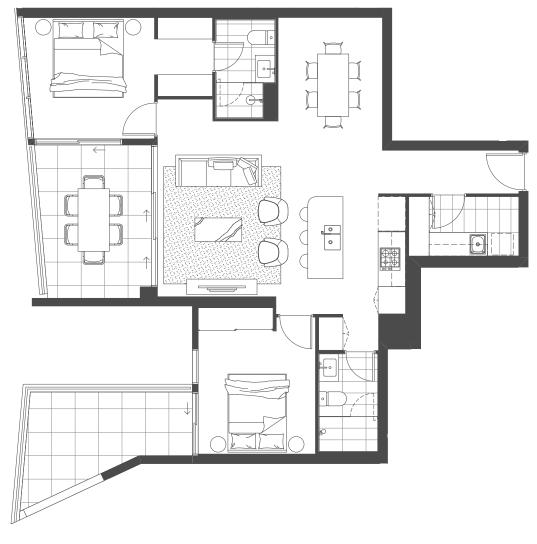

702-1002

| Bedrooms   | 2 |
|------------|---|
| Bathrooms  | 2 |
| Car Spaces | 1 |

| Internal Area | 79 sqm |
|---------------|--------|
| External Area | 12 sqm |