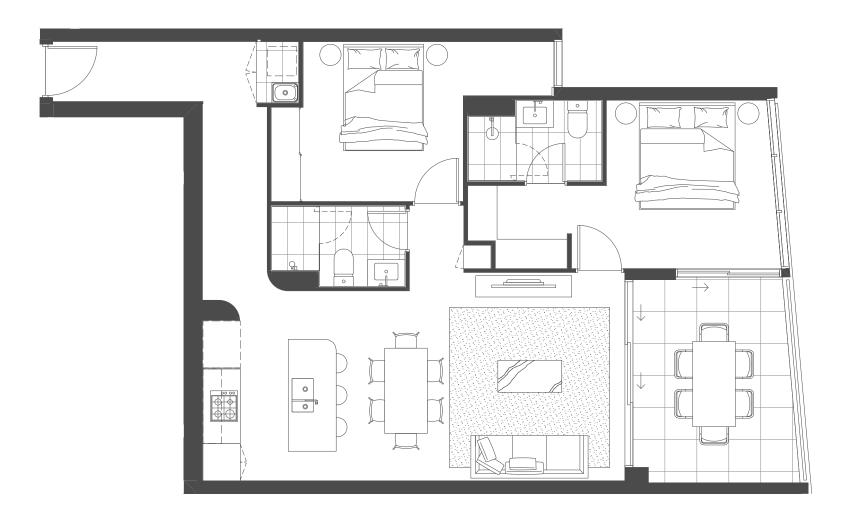

| Bedrooms   | 2 |
|------------|---|
| Bathrooms  | 2 |
| MPR        | Υ |
| Car Spaces | 1 |

| Internal Area | 96 sqm |
|---------------|--------|
| External Area | 27 sqm |

| Bedrooms   | 2 |
|------------|---|
| Bathrooms  | 2 |
| Car Spaces | 1 |

| Internal Area | 79 sqm |
|---------------|--------|
| External Area | 17 sqm |

| Bedrooms   | 2 |
|------------|---|
| Bathrooms  | 2 |
| MPR        | Υ |
| Car Spaces | 1 |

| Internal Area | 97 sqm |
|---------------|--------|
| External Area | 31 sqm |