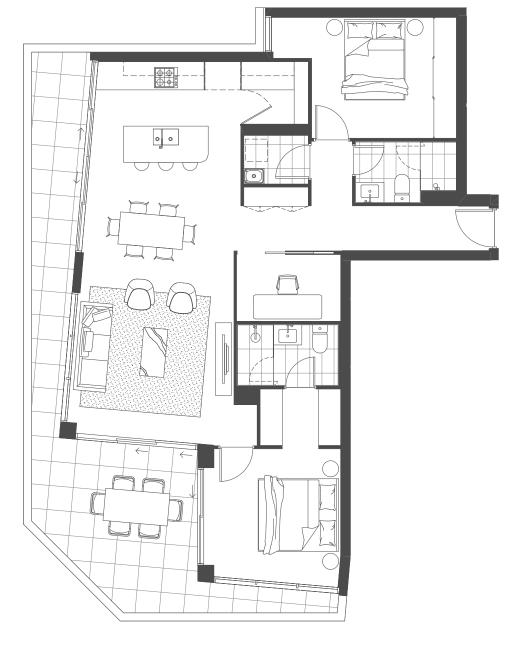

# MANNING BY MOSAIC 703-1003

#### 703-1003

| Bedrooms   | 2 |
|------------|---|
| Bathrooms  | 2 |
| MPR        | Υ |
| Car Spaces | 1 |

| Internal Area | 97 sqm |
|---------------|--------|
| External Area | 12 sqm |

| Bedrooms   | 2 |
|------------|---|
| Bathrooms  | 2 |
| Car Spaces | 1 |