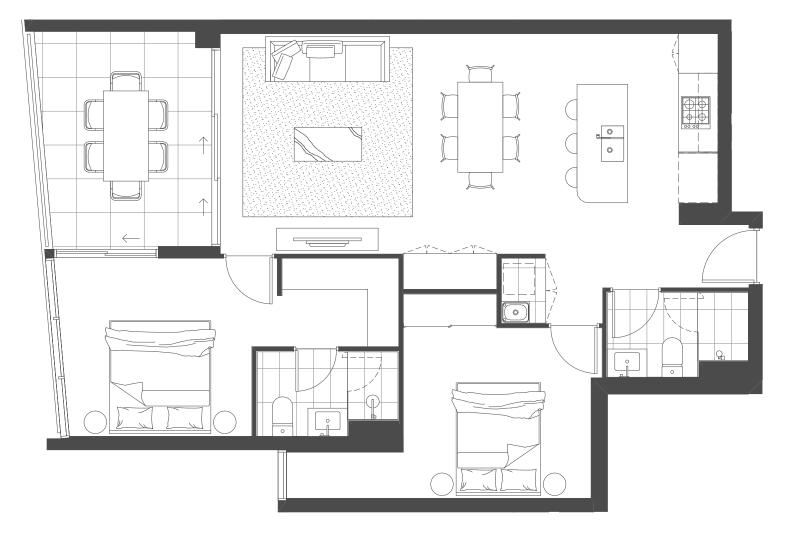

701-1001

| Bedrooms   | 2 |
|------------|---|
| Bathrooms  | 2 |
| MPR        | Υ |
| Car Spaces | 1 |

| Internal Area | 96 sqm |
|---------------|--------|
| External Area | 13 sqm |

Indicative only. Subject to change without notice. Final product may differ from that depicted in this floor plan. Buyers should refer to and rely on the Survey Plan included in the Disclosure Statement. Subject at all times to variations in accordance with Contract Terms. Any furniture shown is not included. Version A

702-1002

| Bedrooms   | 2 |
|------------|---|
| Bathrooms  | 2 |
| Car Spaces | 1 |

| Internal Area | 79 sqm |
|---------------|--------|
| External Area | 12 sqm |