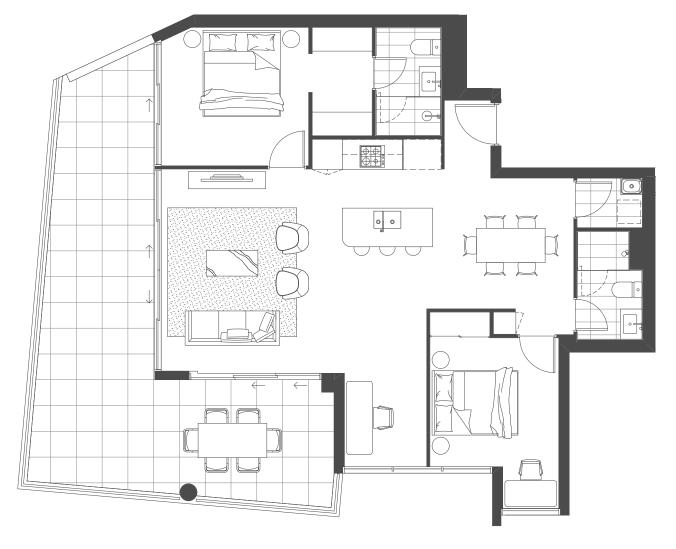

701-1001

| Bedrooms   | 2 |
|------------|---|
| Bathrooms  | 2 |
| MPR        | Υ |
| Car Spaces | 1 |

| Internal Area | 96 sqm |
|---------------|--------|
| External Area | 13 sqm |

Indicative only. Subject to change without notice. Final product may differ from that depicted in this floor plan. Buyers should refer to and rely on the Survey Plan included in the Disclosure Statement. Subject at all times to variations in accordance with Contract Terms. Any furniture shown is not included. Version A