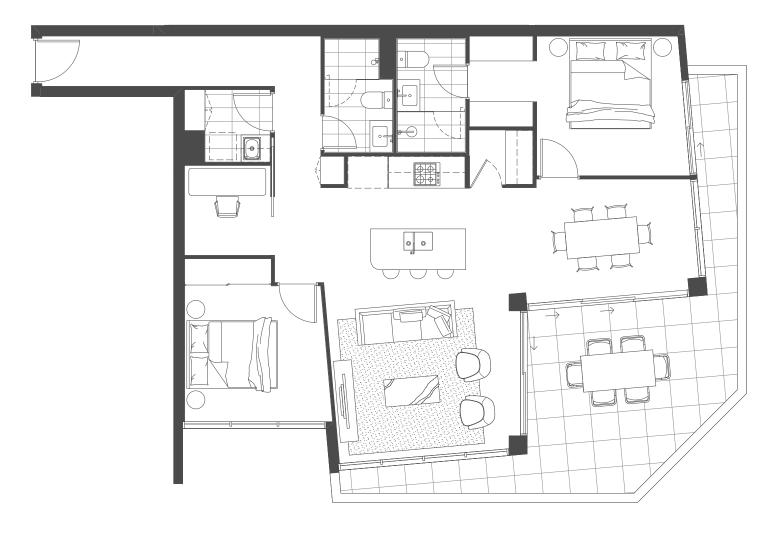

| Bedrooms   | 2 |
|------------|---|
| Bathrooms  | 2 |
| Car Spaces | 1 |

| Internal Area | 82 sqm |
|---------------|--------|
| External Area | 41 sqm |

mosaic PROPERTY GROUP

Indicative only. Subject to change without notice. Final product may differ from that depicted in this floor plan. Buyers should refer to and rely on the Survey Plan included in the Disclosure Statement. Subject at all times to variations in accordance with Contract Terms. Any furniture shown is not included. Version A