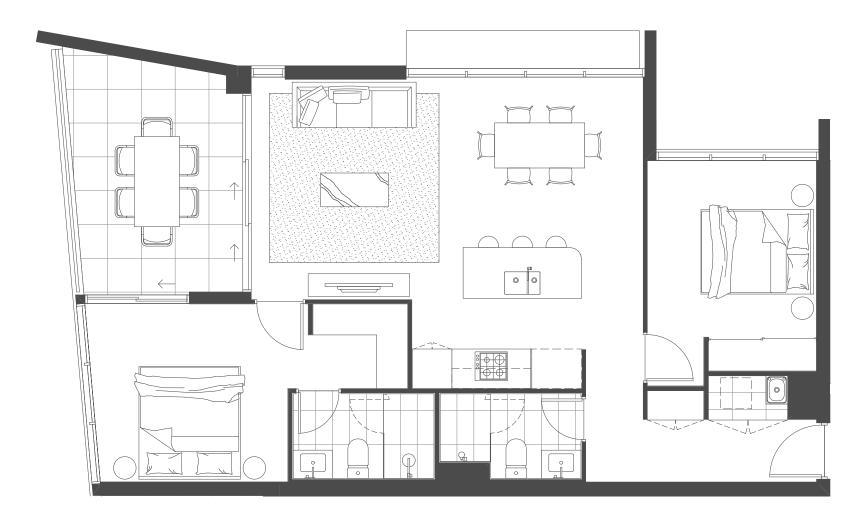

# MANNING BY MOSAIC 1101

1101

| Bedrooms   | 3 |
|------------|---|
| Bathrooms  | 2 |
| MPR        | Υ |
| Car Spaces | 2 |

| Internal Area | 124 sqm |
|---------------|---------|
| External Area | 43 sqm  |

1102

| Bedrooms   | 2 |
|------------|---|
| Bathrooms  | 2 |
| MPR        | Υ |
| Car Spaces | 1 |

| Internal Area | 93 sqm |
|---------------|--------|
| External Area | 40 sqm |