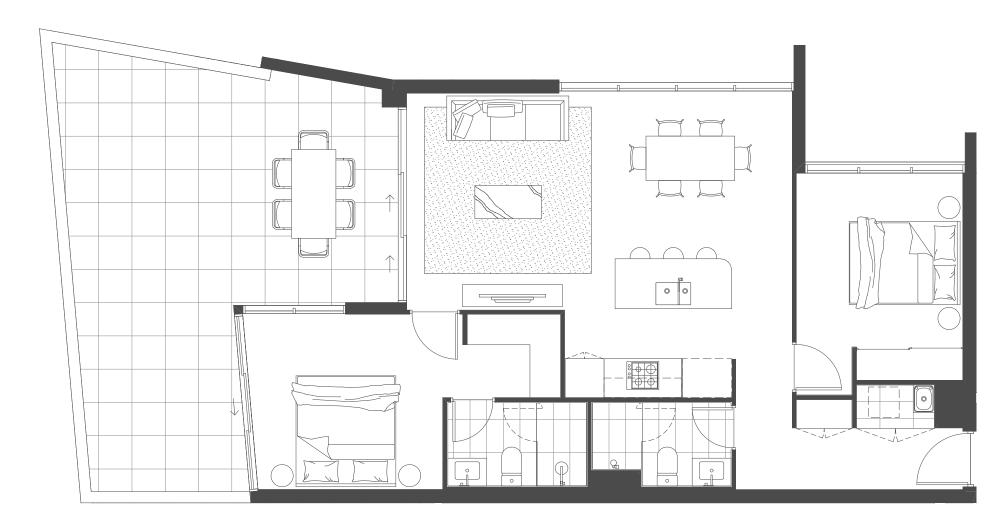

| Internal Area | 89 sqm |
|---------------|--------|
| External Area | 9 sqm  |
|               |        |

| Bedrooms   | 2 |
|------------|---|
| Bathrooms  | 2 |
| Car Spaces | 1 |

| Internal Area | 89 sqm |
|---------------|--------|
| External Area | 9 sqm  |