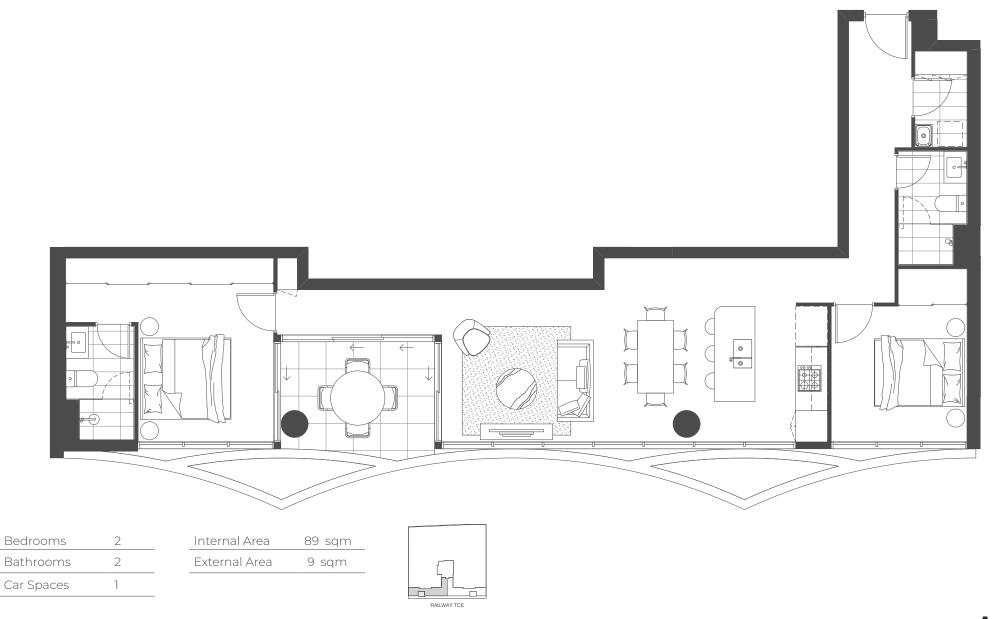

| Internal Area | 89 sqm |
|---------------|--------|
| External Area | 9 sqm  |
|               |        |

| Bedrooms   | 2 |
|------------|---|
| Bathrooms  | 2 |
| Car Spaces | 1 |

| Internal Area | 89 sqm |
|---------------|--------|
| External Area | 9 sqm  |