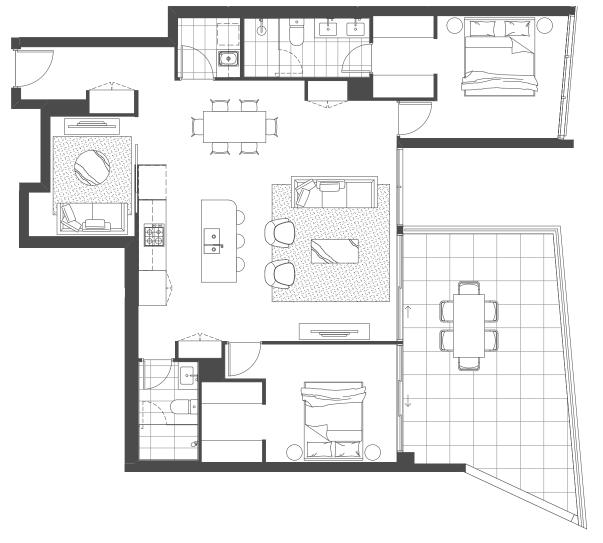

| Bedrooms   | 2 |
|------------|---|
| Bathrooms  | 2 |
| MPR        | Υ |
| Car Spaces | 1 |

| Internal Area | 96 sqm |
|---------------|--------|
| External Area | 27 sqm |

| Bedrooms   | 2 |
|------------|---|
| Bathrooms  | 2 |
| Car Spaces | 1 |

| Internal Area | 79 sqm |
|---------------|--------|
| External Area | 17 sqm |

| Bedrooms   | 2 |
|------------|---|
| Bathrooms  | 2 |
| MPR        | Υ |
| Car Spaces | 1 |

| Internal Area | 97 sqm |
|---------------|--------|
| External Area | 31 sqm |