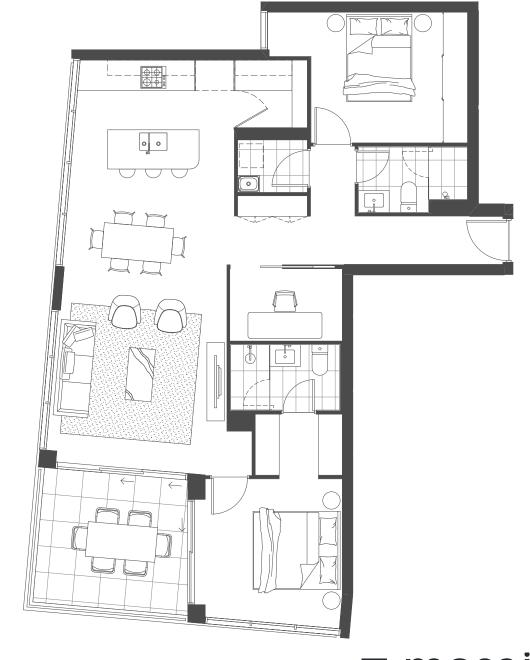

# MANNING BY MOSAIC 1101

1101

| Bedrooms   | 3 |
|------------|---|
| Bathrooms  | 2 |
| MPR        | Υ |
| Car Spaces | 2 |

| Internal Area | 124 sqm |
|---------------|---------|
| External Area | 43 sqm  |