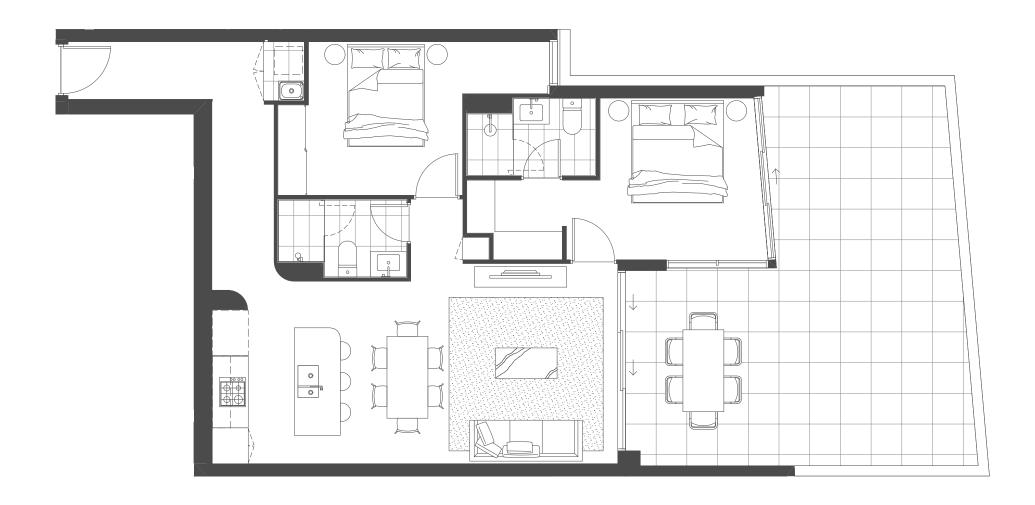

701-1001

| Bedrooms   | 2 |
|------------|---|
| Bathrooms  | 2 |
| MPR        | Υ |
| Car Spaces | 1 |

| Internal Area | 96 sqm |
|---------------|--------|
| External Area | 13 sqm |

Indicative only. Subject to change without notice. Final product may differ from that depicted in this floor plan. Buyers should refer to and rely on the Survey Plan included in the Disclosure Statement. Subject at all times to variations in accordance with Contract Terms. Any furniture shown is not included. Version A