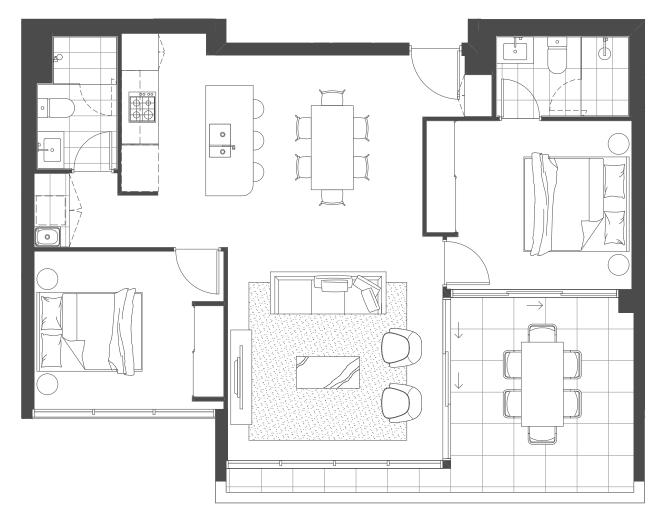

701-1001

| Bedrooms   | 2 |
|------------|---|
| Bathrooms  | 2 |
| MPR        | Υ |
| Car Spaces | 1 |

| Internal Area | 96 sqm |
|---------------|--------|
| External Area | 13 sqm |

Indicative only. Subject to change without notice. Final product may differ from that depicted in this floor plan. Buyers should refer to and rely on the Survey Plan included in the Disclosure Statement. Subject at all times to variations in accordance with Contract Terms. Any furniture shown is not included. Version A

702-1002

| Bedrooms   | 2 |
|------------|---|
| Bathrooms  | 2 |
| Car Spaces | 1 |

| Internal Area | 79 sqm |
|---------------|--------|
| External Area | 12 sqm |