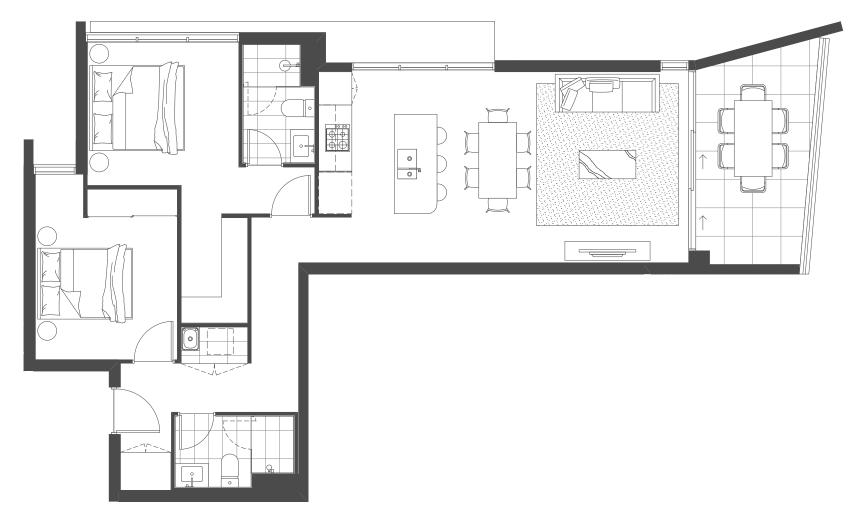

| Bedrooms   | 2 |
|------------|---|
| Bathrooms  | 2 |
| Car Spaces | 1 |

| Internal Area | 106 sqm |
|---------------|---------|
| External Area | 20 sqm  |

mosaic PROPERTY GROUP

| Bedrooms   | 2 |
|------------|---|
| Bathrooms  | 2 |
| Car Spaces | 1 |