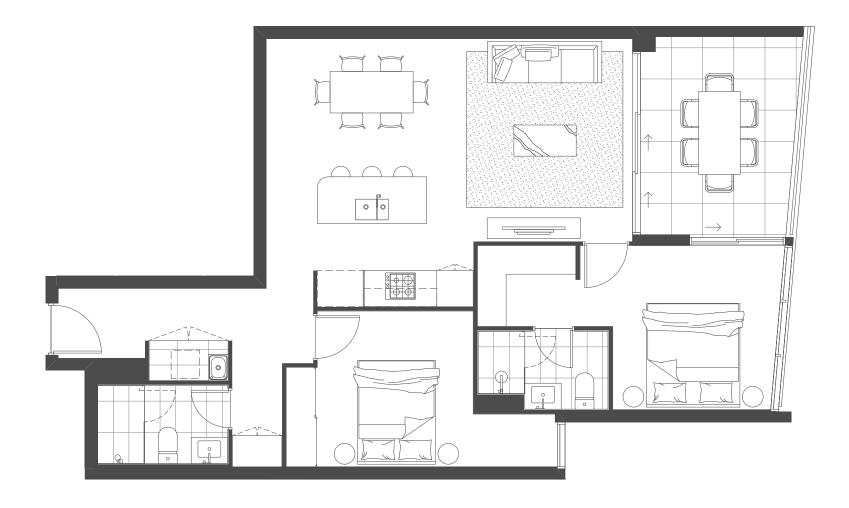

| Internal Area | 89 sqm |
|---------------|--------|
| External Area | 9 sqm  |
|               |        |

| Bedrooms   | 2 |
|------------|---|
| Bathrooms  | 2 |
| Car Spaces | 1 |

| Internal Area | 89 sqm |
|---------------|--------|
| External Area | 9 sqm  |